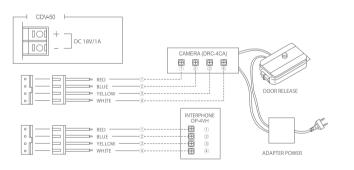

#### Specifications

• Power source : AC 100V-240V, 50/60Hz(Free voltage) /15W

• Display : 5 inch TFT LCD

Mounting type : Wall surface mounted type

• Wiring: 1)Camera unit: 4 wires 2)Interphone: 4 wires

 Distance : To camera unit : 50m( $\phi$ 0.65) / To interphone : 20m( $\phi$ 0.65)

• Communication : Handset
• On-screen duration : 60 ± 30 sec
• Temperature : 0°C ~ +40°C (32°F ~ 104°F)

• **Dimension**: 285 x 140 x 46(mm)

#### Features

Optional installation by using AC or DC power supply product(CDV-50/50D)

• Interphone extension available DP-4VH or DP-4VR

#### Functions

- Monitoring a entrance
- Talk with a visitor
- Intercom function(DP-4VH or DP-4VR)
- Door lock release

#### CONNECTING DIAGRAM