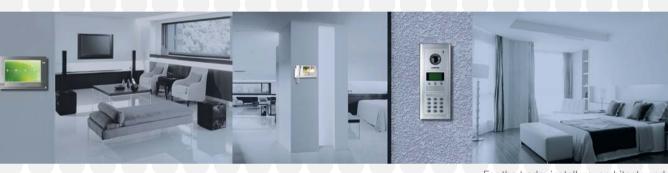

### Home Automation System

COMMAX home automation basically enables home automation function and provides video communication, various security system, etc.

# Home Network system

Controls interatively all digital appliances, provides various information and functions.

Supports security system and safe network management service.

# Home Network System

# Home Network System Diagram

Living Room

• Features
-Control : Gas valve, lighting, curtain, boiler appliance, mobile handy

-Management : Health care, parking, delivery, remote metering check

-Security: Fire, burglar, gas leakage

-Remote control: WAP / WEB / ARS

-Video phone : Door answering & monitoring, door release, GUI control telephone, home service, touch screen

• Wiring: LAN (CAT.5)

• **Power** : DC14.5V

• **Dimensions**: 318 X 215 X 18 [61] (mm)