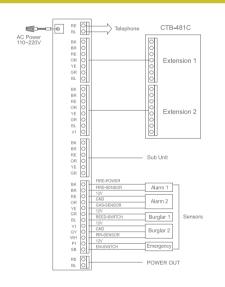

# CDS-481L

#### Residential complex management device

CDS-481L is designed to control and manage various big public events, which may be hold inside of residential complexes. It also allows to call and communicate freely with visitor at common entrance from residency. CDS-481L is a cutting edge product, which allows tenant to quickly identify and react to any emergency situation, that could happen inside of residential house.

#### Specifications

• Power source : DC14V, 3A

• Temperature : 0°C ~ +50°C (32°F ~ 122°F)

• Wiring: Bus type with 8 wires • **Distance** : 1Km( **Φ**0.65) • **Dimension**: 328 x 230 x 97(mm)

#### Functions

- Calling and talking with household
- Parking management
- Screening and control over going outside
- Screening for delivery
- Emergency indication and screening inside house