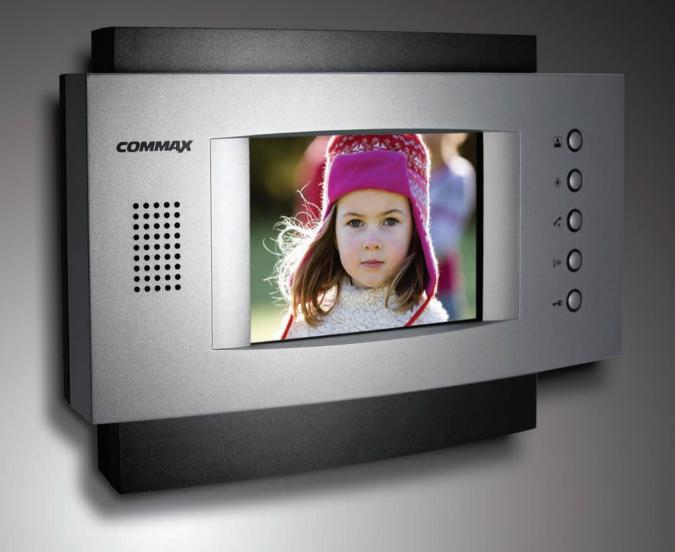

# CDV-50A/50AM (Memory)

M.V.P (Most Valued Product)

Minimalism design with two color-tones makes it elegant looking and simply talk to visitors with Hands-free.

LED lamps are applied to around buttons so that user can see the status of operation.

#### Specifications

- Power source : AC 100V-240V, 50/60Hz(Free voltage) / CDV-50A: 15W / CDV-50AM: 20W
- Display : 5 inch TFT LCD
- Mounting type : Wall surface mounted type
- Wiring: 1)Camera unit: 4 wires 2)Interphone: 4 wires
- **Distance** : To camera unit : 50m(  $\phi$ 0.65) / To interphone : 20m(  $\phi$ 0.65)
- Communication : Hands free
- On-screen duration : 60 ±30 sec
- Temperature : 0°C ~ +40°C (32°F ~ 104°F)
- Image record : 128 cuts(CDV-50AM)
- Dimension: 245 x 175 x 45(mm)

#### Features

- Connectable up to 2 monitors 2 cameras and 2 interphone.
- Interphone extension available DP-4VH or DP-4VR
- Reviewing the image of a visitor when being away(CDV-50AM)

#### Functions

- Built in image memory(CDV-50AM)
- Monitoring a entrance
- Talk with a visitor
- Intercom function(DP-4VH or DP-4VR)
- Door lock release