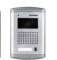

# New Guard station

CDS-MVL is a LAN type guard station with 5" TFT color LCD to check a visitor at common entrance. It is a integrated control room to manage event situation effectively in complex.

# Specifications

• Power source : DC15V, 1.5A

• Power supply: SR819A

• Temperature : 0°C ~ +50°C (32°F ~ 122°F)

• Display : 5 inch color TFT LCD

• Wiring: LAN (CAT. 5e)

• On-screen duration : 60 ±30 sec

• **Dimension**: 233 x 223 x 100(mm)

## Features

- LAN type guard unit
- Screening and talking with visitors at common entrance
- 5 inch LCD screen allows user to adjust angle for being able to monitor by optimal quality screen

# Functions

- Calling and talking with household
- Parking management
- · Screening and control over going outside
- Intercommunication between household
- Screening for delivery
- Emergency indication and screening inside house
- Telephone book