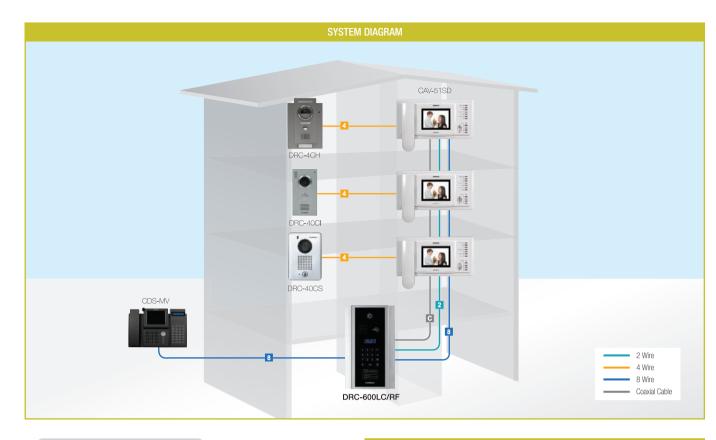

# DRC-600LC/RF

New lobby phone

DRC-600LC/RF is the most trustworthy and credible door entry control device. It is made of metal, and emphasizes solidity and upgraded elegant design, well matching any installation environments.

#### Specifications

• Power source : DC14V, 3A

• Mounting type : Flush mounted type

 • Temperature : -10°C  $\sim$  +50°C (14°F  $\sim$  122°F)

• Wiring: 1)Guard unit: Bus type with 8 wires
2)Household: Bus type with 4 wires

• **Dimension** : 212 x 362 x 22 [63](mm)

#### Functions

- Monitoring and talk with a visitor
- Door lock release
- Each pin setting per a house
- RF card and finger scanning setting
- Calling and talking with household
- Calling and talking with Guard station

#### Recommended Products

Home automation color video door monitors,
 home network wall-pad(CDP-1020H)s with internet and leased line functions.

Home Automation System wonderful video/Audio quality over 40 years