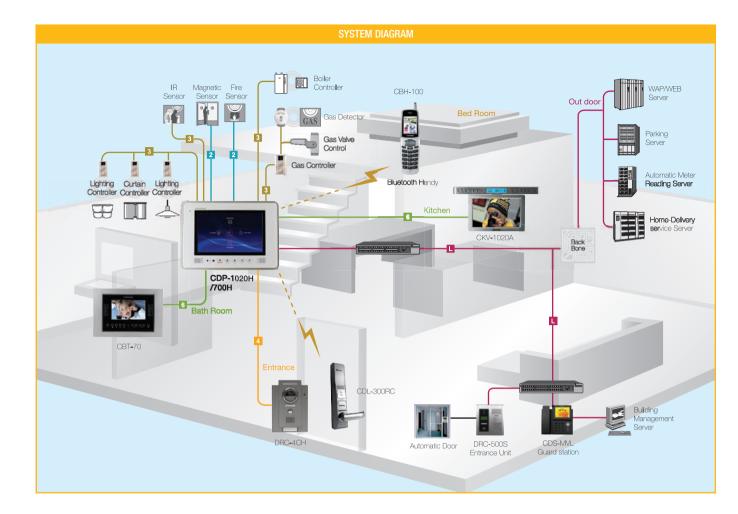

# Home Vetwork

It exchanges data not only with the interior of a house (rooms/ a living room/ a kitchen) but also with the exterior by comprehensively connecting to all appliances at home (home automation system, home appliances and information devices). It is an integrated system that supports security system, various text information, SMS, video memory, home delivery and excellent performance in efficiency, stability and cost-effectiveness. It is the best device supporting, ARS and safe network management service.

# CDP-1020H /700H

Blooming Life, Blooming Color

Dual panel structure, new concept is applicable to this wall-pad (CDP-1020H) which is harmonized with interior of the house by means of various 6 colors. And user can enjoy uniquely various home network contents developed by COMMAX.