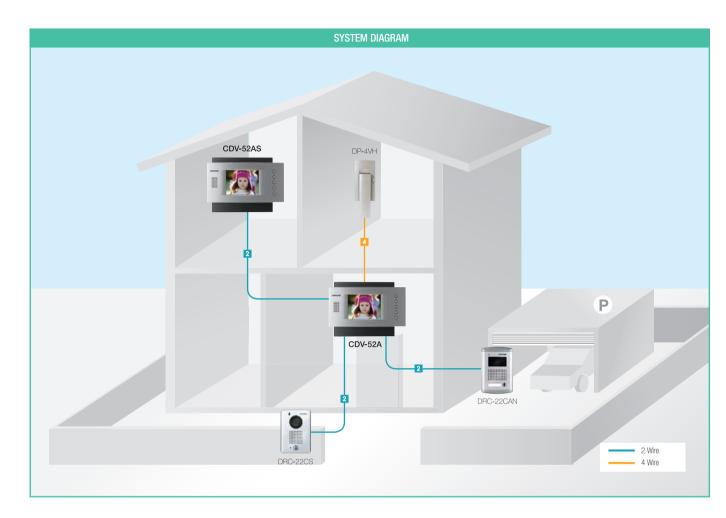

# CDV-52A/52AS(Slave)

2 cameras + 2 monitors + 1 interphone

Save your time, enjoy your life with M.V.P.
An additional monitor and an interphone allow you to talk to a visitor with easy installation with 2 wires only.
Minimalism design with two color-tones makes it elegant looking and

simply talk to a visitors with hands-free. LED lamps are applied to around buttons so that user can see the status of operation.

#### Specifications

- Power source : DC 17V, 15 W
- Display : 5 inch TFT LCD
- Mounting type : Wall surface mounted type
- Wiring: 1)Camera unit: 2 wires 2)Interphone: 4 wires
- Distance : To camera unit : 50m(  $\phi$ 0.65) / To interphone : 20m(  $\phi$ 0.65)
- Communication : Hands free
- On-screen duration :  $60 \pm 30$  sec
- Temperature : 0°C ~ +40°C (32°F ~ 104°F)
- Dimension: 245 x 175 x 45(mm)

#### Features

- Easy installation with 2 wiring method in non-polar.
- Connectable up to 2 Monitors 2 Cameras and 1 interphone.
- Additional monitor unit is compatible CDV-52AS.
- Interphone extension available DP-4VH or DP-4VR

#### Functions

- Monitoring a entrance
   Talk with a visitor
- Intercom function(DP-4VH or DP-4VR)
- Door lock release

#### Recommended Products

• Door cameras

DRC-22CS DRC-22CAN

DP-4VR DP-4VH