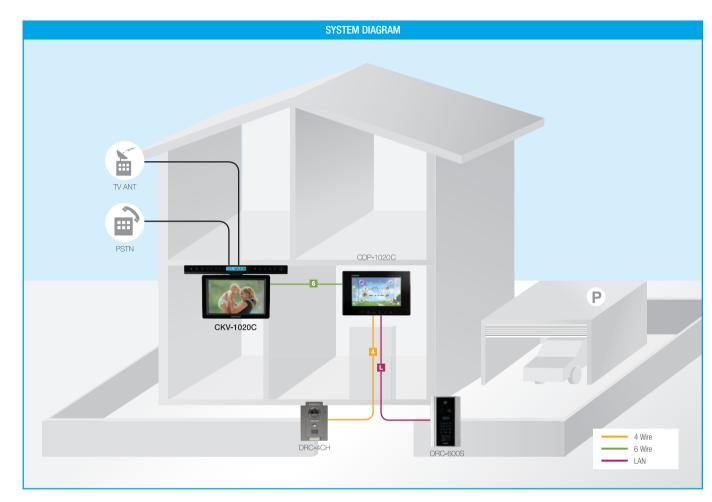

#### Recommended Products

SYSTEM DIAGRAM

22200 \*\*\*

CDV-71BSE

Video Door Phone (Smart View Series)