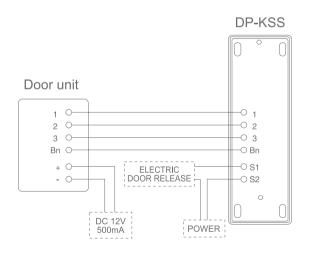

release
- Talk with a visitor
- Intercom function(DP-2KN)

#### CONNECTING DIAGRAM



















Door Phone WONDERFUL VIDEO/AUDIO QUALITY OVER 40 YEARS

# **DP-KSS**

#### System door phone

Multiple audio door phone compatible with DR-nKM/DR-nAM

Cost saving solution by easy and simple wiring connection Flexible installation at wall mount or table mount type



### Specifications

• Power source : DC 12V, 50/60Hz / 300mA(Max)

• Wiring: 4 wires

• **Distance** : 100m( **Φ**0.65)

• Temperature : 0°C ~ +50°C (32°F ~ 122°F)

• Dimension: 72 x 215 x 38(mm)

#### Features

- Supporting additional panels(DR-nKM/nAM)
- · Easy installation through common line
- Stable power supply by adopting DC power

#### Functions

- · Door lock release
- Talk with a visitor



#### CONNECTING DIAGRAM



#### Recommended Products









# СОММАХ

# **DP-MR**

#### System door phone

Multiple audio door phone compatible with DR-nKM/DR-nAM

Cost saving solution by easy and simple wiring connection Flexible installation at wall mount or table mount type



#### Specifications

- Power source : DC 12V, 50/60Hz / 300mA(Max)
- Wiring : 4 wires
- **Distance** : 100m( **Φ** 0.65)
- Temperature : 0°C ~ +50°C (32°F ~ 122°F)
- **Dimension**: 92 x 230 x 46(mm)

#### Features

- Supporting additional panels(DR-nKM/nAM)
- · Easy installation through common line
- . Stable power supply by adopting DC power

#### Functions

- · Door lock release
- Talk with a visitor

#### CONNECTING DIAGRAM











Door Unit

Home Network
COMMAX

COMMAX Door station compatible with various systems provides you wit