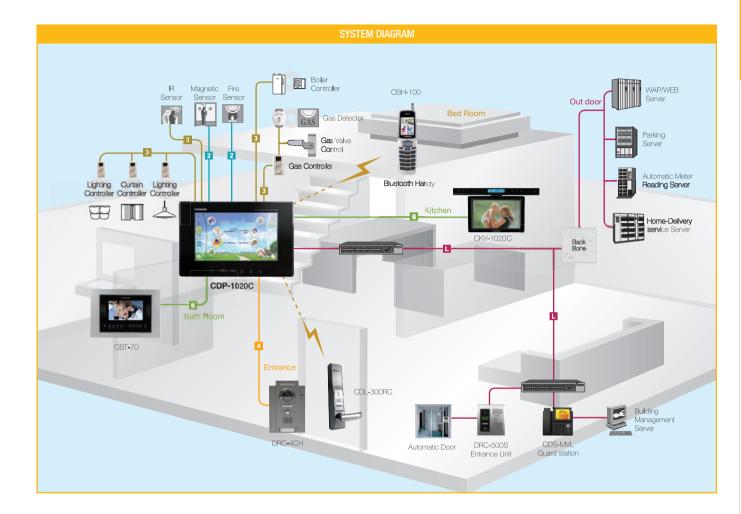

# Home Network System Diagram

Living Room

• Features
-Control : Gas valve, lighting, curtain, boiler appliance, mobile handy

-Management : Health care, parking, delivery, remote metering check

-Security: Fire, burglar, gas leakage

-Remote control: WAP / WEB / ARS

-Video phone : Door answering & monitoring, door release, GUI control telephone, home service, touch screen

• Wiring: LAN (CAT.5)

• **Power** : DC14.5V

• **Dimensions**: 318 X 215 X 18 [61] (mm)