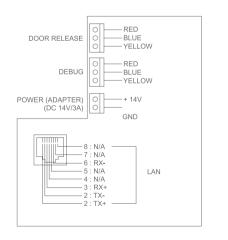

#### CONNECTING DIAGRAM

Talk 1~8, DATA
Communication Connector

#### CONNECTING DIAGRAM