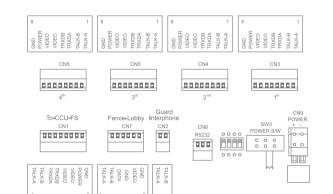

# CCU-BS Building distributor

#### CONNECTING DIAGRAM

#### Specifications

• Power source : DC 24V-28V, 5A

• Power consumption : Stand by-215mA / Operating 1.3A

• Wiring: 1)CCU-BS to CCU-FS: 8 wires 2)CCU-BS to Lobby phone: 6 wires

• Distance : 1)CCU-BS to last CCU-FS : 200m / CCU-BS to entry panel, within 20m on normal power operation(Using separate power supply

maximum of up to 100m)

2)Wiring can be used with one UTP cable(CAT 5.) to entry panel.

# CCU-FS Floor distributor

#### Specifications

• Power source : DC 24V-28V, 5A

 $\bullet$  Power consumption : Stand by-215mA / Operating 1.3A

• Wiring: 1)CCU-BS to CCU-FS: 8 wires 2)CCU-FS to in-house unit: 6 wires

Distance : 1)CCU-BS to last CCU-FS : 200m / CCU-BS to entry panel, within 20m on normal power operation(Using separate power supply)

maximum of up to 100m)

2) Wiring can be used with one UTP cable(CAT 5.) to entry panel.

# CCU-OS Outside distributor

#### Specifications

• Power source : DC 14V, 3A

• Power consumption : Stand by-215mA / Operating 1.3A

• Wiring: 1)CCU-OS to CCU-BS: 6 wires 2)CCU-BS to DRC-OSC/OSB: 8 wires

• Distance : 1)CCU-BS to CCU-OS : 400m

2) Wiring can be used with one UTP cable(CAT 5.) to entry panel.