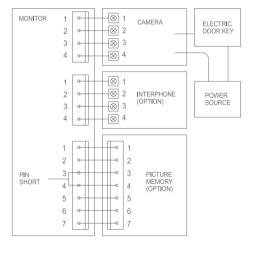

r source : AC 100V-240V, 50/60Hz(Free voltage) / 19W
- Display: 4 inch flat CRT
- Mounting type : Wall surface mounted type
- Wiring: 1)Camera unit: 4 wires 2)Interphone: 4 wires 3)Image memory: 7 wires
- **Distance** : To camera unit :  $50m(\Phi 0.65)$  / To interphone :  $20m(\Phi 0.65)$
- Communication : Handset
- On-screen duration :  $60 \pm 30$  sec
- Temperature : 0°C ~ +40°C (32°F ~ 104°F)
- Image record : 64 cuts(Optional)
- Dimension: 196 x 220 x 58(mm)

#### Features

- Reviewing the image of a visitor when being away (Optional/ Recommended products VM-64P)
- Interphone extension available DP-4VH or DP-4VR
- Easy installation by using 4 wiring method

#### Functions

- Monitoring a entrance
- Talk with a visitor
- Intercom function
- Door lock release

#### CONNECTING DIAGRAM



DP-4VH

• Door cameras

Interphone





#### Best ever

Linear proportion and curve volume make a fine view. Strong and reliable design is applied. World popular and best seller in 21st century.





#### Specifications

• Power source : AC 100V-240V, 50/60Hz(Free voltage) / 19W

• Display: 4 inch flat CRT

• Mounting type : Wall surface mounted type

• Wiring: 1)Camera unit: 4 wires 2)Interphone: 4 wires

• Dimension: 191 x 222 x 56(mm)

• **Distance** : To camera unit  $50\text{m}(\phi 0.65)$  / To interphone  $30\text{m}(\phi 0.65)$ 

• Communication : Handset • On-screen duration : 60 ± 30 sec • Temperature : 0°C ~ +40°C (32°F ~ 104°F)

Features

• Interphone extension available DP-4VH or DP-4VR

• Easy installation by using 4 wiring method

#### Functions

- Monitoring a entrance
-