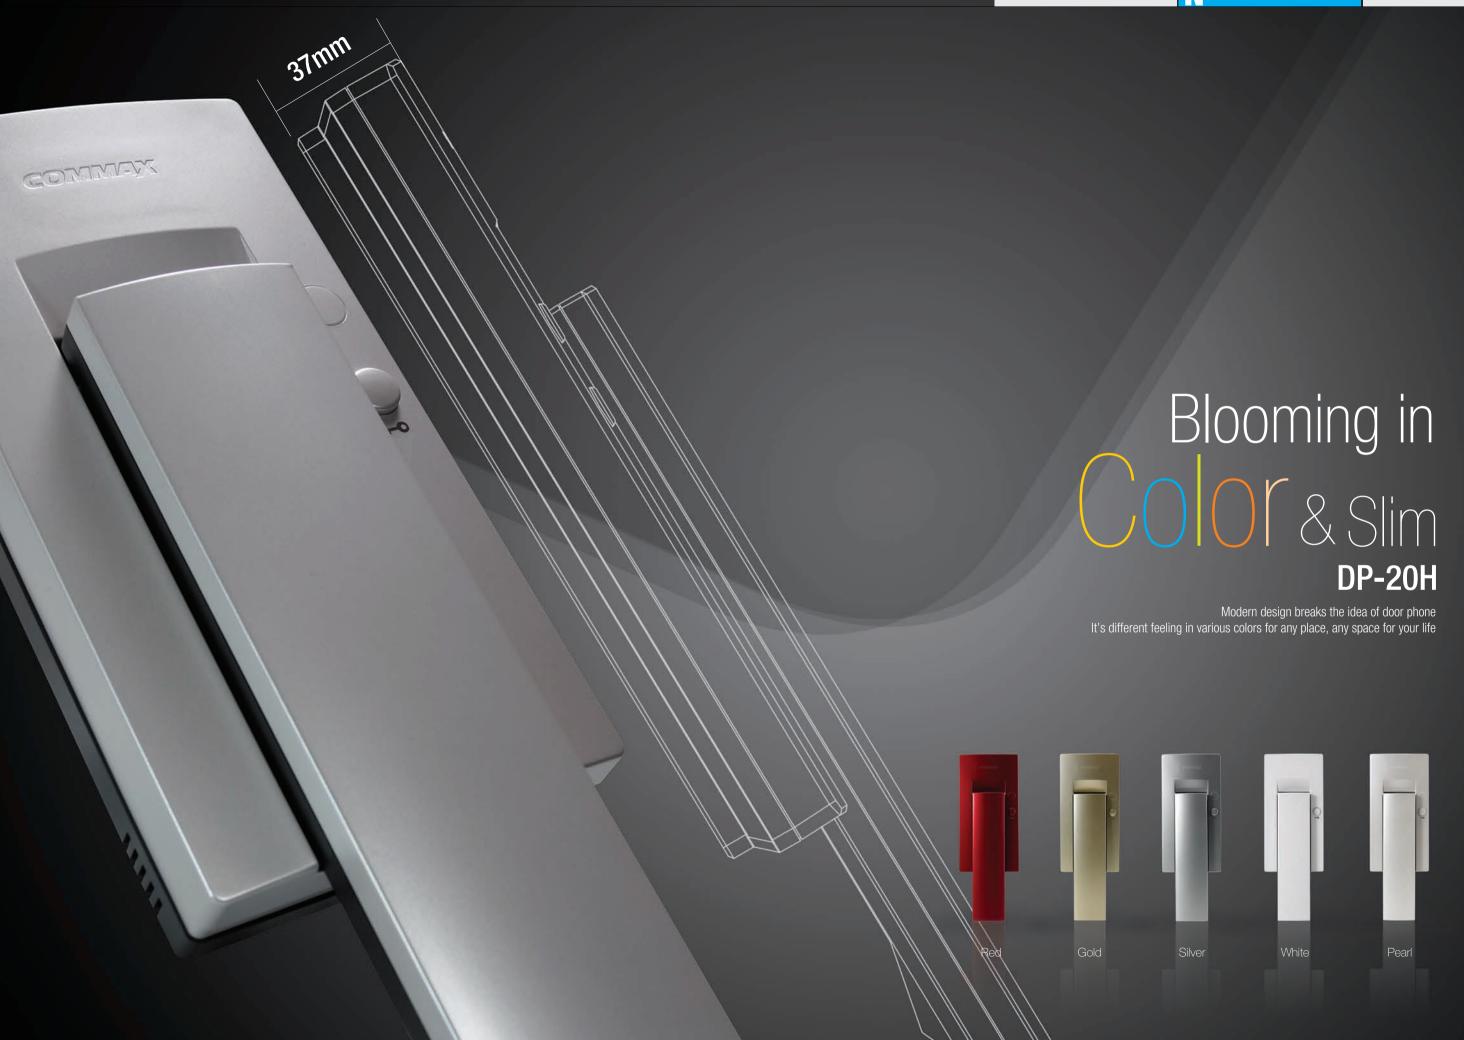

# Puzzle & Blooming in Color

**DPV-4LH** Hands Free B/W Video Door Phone

Easily make your space different with a stylish design Convenient access to the door with a sub monitor