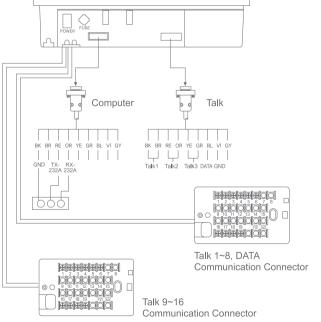

es. It also allows to call and communicate freely with visitor at common entrance from residency. CDS-481L is a cutting edge product, which allows tenant to quickly identify and react to any emergency situation, that could happen inside of residential house.





#### Specifications

• Power source : DC14V, 3A

• Temperature : 0°C ~ +50°C (32°F ~ 122°F)

• Wiring: Bus type with 8 wires • **Distance** : 1Km( **Φ**0.65) • **Dimension**: 328 x 230 x 97(mm)

#### Functions

- Calling and talking with household
- Parking management
- Screening and control over going outside
- Screening for delivery
- Emergency indication and screening inside house

#### Recommended Products

· Home automation color video door monitors, home network wall-pad(CDP-1020H)s with internet and leased line functions.









Common Entrance Lobby Phone

# DRC-600LC/RF

New lobby phone

DRC-600LC/RF is the most trustworthy and credible door entry control device. It is made of metal, and emphasizes solidity and upgraded elegant design, well matching any installation environments.





#### Specifications

• Power source : DC14V, 3A

• Mounting type : Flush mounted type

 • Temperature : -10°C  $\sim$  +50°C (14°F  $\sim$  122°F)

• Wiring: 1)Guard unit: Bus type with 8 wires
2)Household: Bus type with 4 wires

• **Dimension** : 212 x 362 x 22 [63](mm)

#### Functions

- Monitoring and talk with a visitor
- Door lock release
- Each pin setting per a house
- RF card and finger scanning setting
- Calling and talking with household
- Calling and talking with Guard station

#### Recommended Products

Home aut