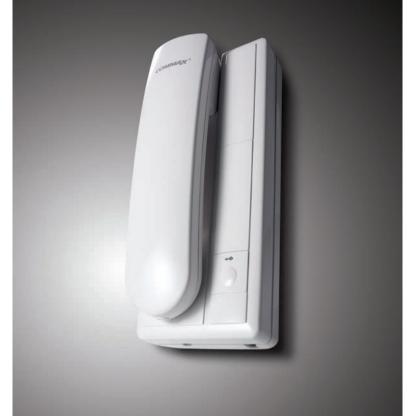

# DRC-600S New Lobby Phone

DRC-600S is a LAN type lobby phone which was designed by COMMAX's Know-how. Blue back light is applied to use at night and to focus its elegant design. Access by PIN, RF card as well as finger scan is applicable.

# Features

- LAN type lobby phone
- Multilingual support(Korean, English, Spanish, Russian)
- Access by pin, RF card, finger scan

# Functions

- · Monitoring and talk with a visitor
- Talk with guard station, door lock release
- Each pin setting per a house
- RF card and finger scanning setting