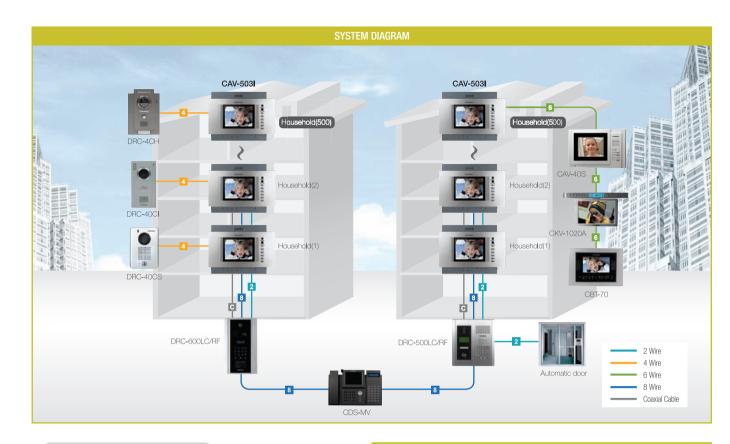

# Multi-Entry System

- 1 cable installation system : Lowest labor cost / Easy installation / Lowest cable cost
- Up to 2,400 households
- Guard station unit supportable
- Digital entry panels
- Customization of operating parametres

### Multi-Entry System wonderful video/audio quality over 40 years

- Easy installation and saving cost with one UTP cable(CAT.5)
- Various room unit selection in color, B/W and audio door phone.
- Various choice of entrance panel in accordance with the number of households (Key button type, simple button type)
- Cover up to 200 households per building and up to 12 buildings (2,400 households)
- Outside distributor is allowed to control a access of this system by connecting up to 4 outside entrance panels.
- Modular in simple button type for easy extension.
- Connectable up to 2 sub units
- (Total 3 in-house units connectable including master unit)
- Research names of each residents through key button.
- Easy recognition at night by white LED lamp(Key pad type)
- Single power covers up to 8 floor distributors.