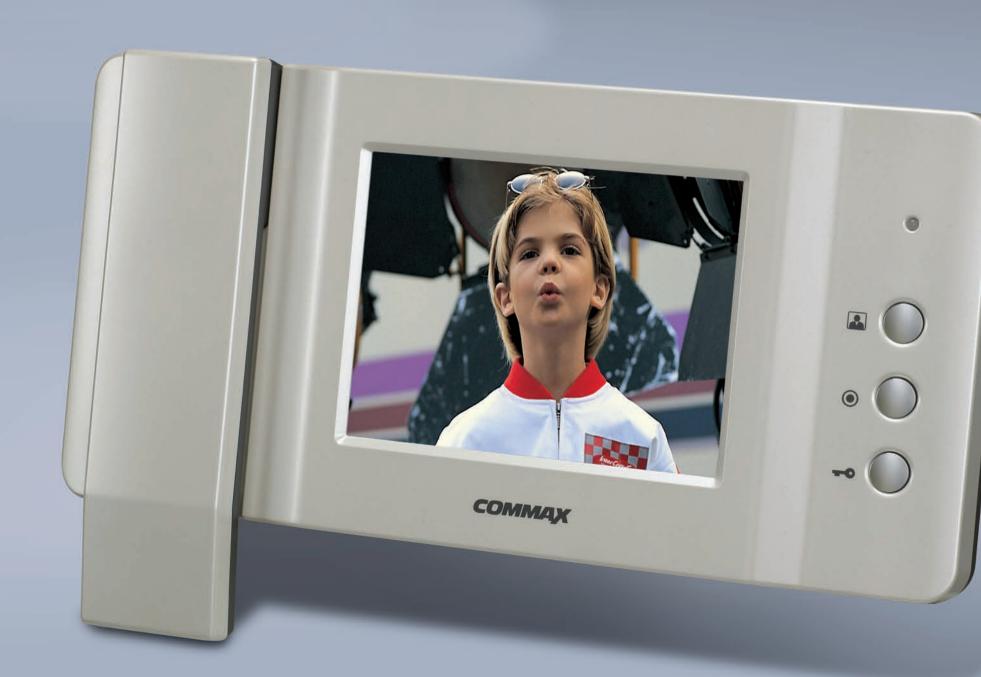

# Video Door Phone

Video door phone can satisfy your needs with home secure functions such as monitoring visitors and recording the image of visitors.

It is featured with easy installation and wiring for various installation environments. As it enables simultaneous communications and telephone calls, users can talk to a security guard and visitors at the door and open the entrance. As image memory is built in, it is possible to check visitors by recording visitors' images. It is adapted powerful security function and easy to use OSD(On-screen display).

In the house, offices and hospitals, video door phone can provide you with remarkable convenience and safety.

CAV-71B

"Smart view" series is one of COMMAX products that can satisfy various clients' needs, launched with unique concept as the first

world's video door phone through COMMAX 40th technology

know-how.
Acquisition of 2008 " iF Design award" proves its design is to a

World first

world-class.

#### Specifications

CAV-71B

#### • Power source : AC 100V-240V, 50/60Hz(Free voltage) / 17W

- Display : 7 inch wide TFT LCD
- Mounting type : Wall surface mounted type
- Wiring: 1)CDS-4CM(Video distributor unit): 6 wires 2)CAV-71B: 6 wires
- **Distance** : CAV-71B to CAV-71B : 20m( ₱ 0.65)
- Communication : Handset & Hands free
- On-screen duration :  $60 \pm 30$  sec
- Temperature : 0°C ~ +40°C (32°F ~ 104°F)
- Image record : 128 cuts
- Dimension : 314 x 173 x 44(mm)

#### CDS-4CM

- Power source : AC 100V-240V
- Wiring: 1) Camera unit: 4 wires
  - 2) Master monitor unit : 6 wires
  - 3) Telephone: 2 wires
- Distance : To door camera unit : 50m, To master unit : 20m
- Dimension: 300 x 200 x 51(mm)

#### Functions

- Up to 4 cameras(Inter-choice CCTV camera or door camera) and up to 20 monitors are connected through CDS-4CM.
- 7 inch TFT LCD is applied to see a visitor for high resolution quality.
- Reviewing the image of a visitor when being away
- Intercom function
- Monitoring & talk with a visitor
- Door lock release
- OSD(On screen display) interface