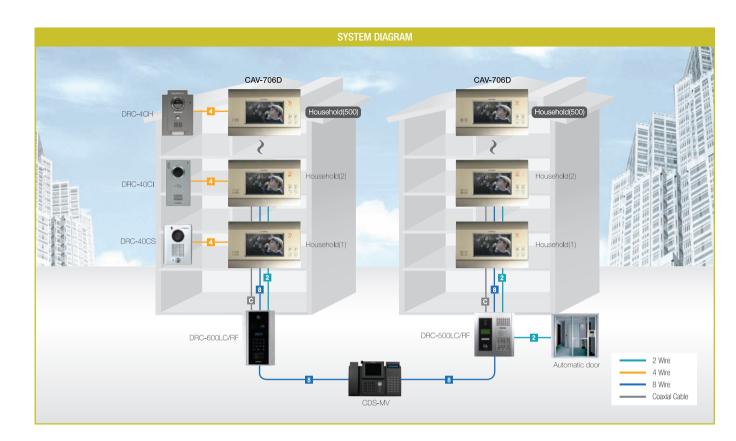

em WONDERFUL VIDEO/AUDIO QUALITY OVER 40 YEARS



# Home Network System CONNECTING DIAGRAM

# All lan type



# Home Network System CONNECTING DIAGRAM

# Dedcated type



Home Network System wonderful video/audio quality over 40 years



# Home Network System CONNECTING DIAGRAM

# Internet + Dedcated type



Company Overview

New Line Products







# CAV-706D/706M /706MTM/706IM

Suitable for interior as picture frame type

COMMAX Home Automation is compatible with a lobby phone, a kitchen TV, sub-unit, bathroom unit, designed to run a intelligent service, such as the alarming of burglar, fire, gas leakage with various sensors as well as access control with a single-card. Event is notified to guard station or refined security company automatically so that it makes your home life safe.





## Specifications

• Power source : DC14V, 2.5A

• Mounting type : Flush mounted type

• Temperature : 0°C ~ +40°C (32°F ~ 104°F)

• Display: 7 inch wide color TFT LCD

• Wiring: Bus type with 12 wires(Lobby phone: 4 wires / Guard unit: 8 wires) Individual camera: 4 wires

• Image Record : 128 cuts

• On-screen duration :  $60 \pm 30$  sec

• Dimension: 308 x 200 x 20 [61](mm)

## Features

- ARS control(CAV-706IM)
- Record visitor's images(CAV-706M/MTM/IM)
- On screen display(OSD) interface(CAV-706IM)

# Functions

- Monitoring & talk : Monitoring, Talk with a visitor, Monitoring a visitor in common entrance, Talk between households (Talk with video: optional), Compatible with 1.8GHz wireless telephone, Telephone function, Monitoring image of a visitor when being away, Door lock release