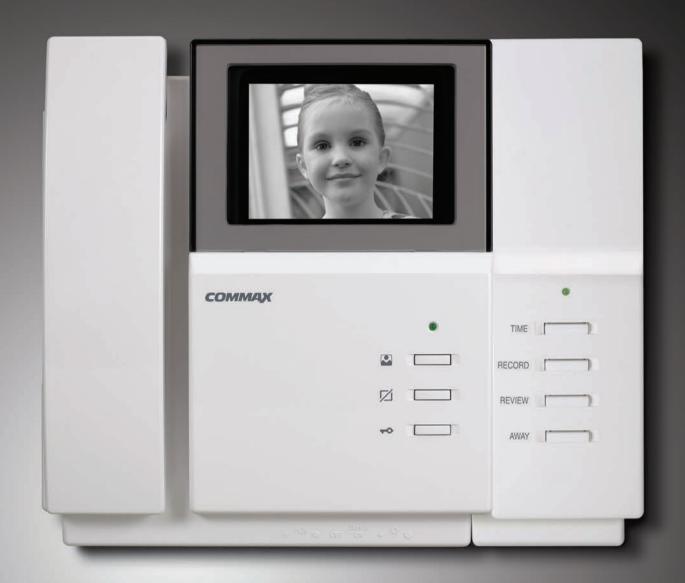

# Puzzle & Blooming in Color

**DPV-4LH** Hands Free B/W Video Door Phone

Easily make your space different with a stylish design Convenient access to the door with a sub monitor

# Video Door Phone

Video door phone can satisfy your needs with home secure functions such as monitoring visitors and recording the image of visitors.

It is featured with easy installation and wiring for various installation environments. As it enables simultaneous communications and telephone calls, users can talk to a security guard and visitors at the door and open the entrance. As image memory is built in, it is possible to check visitors by recording visitors' images. It is adapted powerful security function and easy to use OSD(On-screen display).

In the house, offices and hospitals, video door phone can provide you with remarkable convenience and safety.

CAV-71B

"Smart view" series is one of COMMAX products that can satisfy various clients' needs, launched with unique concept as the first