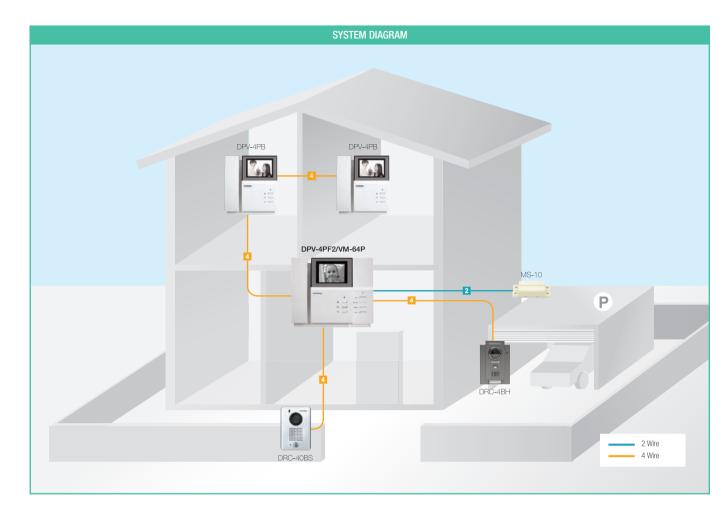

#### Recommended Products

SYSTEM DIAGRAM

22200 \*\*\*

CDV-71BSE

Video Door Phone (Smart View Series)