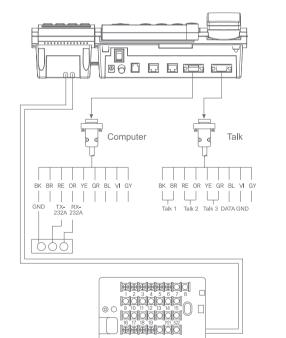

who are at main common entrance

The station also is designed to control and manage various big public events, which may be hold inside of residential complexes.





#### Specifications

• Power source : DC14V, 3A

• Display : 5 inch color TFT LCD • Wiring : Bus type with 8 wires

• Distance : 1Km(  $\phi$ 0.65) • On-screen duration : 60  $\pm$  30 sec • Dimension : 330 x 224 x 100(mm)

#### Features

- Screening and talking with visitors at common entrance
- 5 inch LCD screen allows user to adjust angle for being able to monitor by optimal quality screen

#### Functions

- Calling and talking with household
- Parking management
- Screening and control over going outside
- Screening for delivery
- Emergency indication and screening inside house
- Telephone book

#### CONNECTING DIAGRAM



Talk 1~8, DATA
Communication Connector

#### Recommended Products

 Home automation color video door monitors, home network wall-pad(CDP-1020H)s with internet and leased line functions. Home Network
COMMAX





# CDS-481L

#### Residential complex management device

CDS-481L is designed to control and manage various big public events, which may be hold inside of residential complexes. It also allows to call and communicate freely with visitor at common entrance from residency. CDS-481L is a cutting edge product, which allows tenant to quickly identify and react to any emergency situation, that could happen inside of residential house.





#### Specifications

• Power source : DC14V, 3A

• Temperature : 0°C ~ +50°C (32°F ~ 122°F)

• Wiring: Bus type with 8 wires • **Distance** : 1Km( **Φ