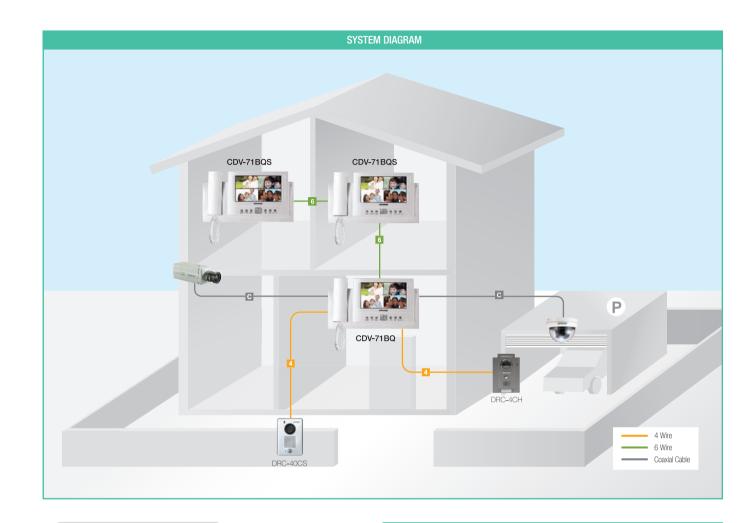

#### Recommended Products

SYSTEM DIAGRAM

22200 \*\*\*

CDV-71BSE

Video Door Phone (Smart View Series)