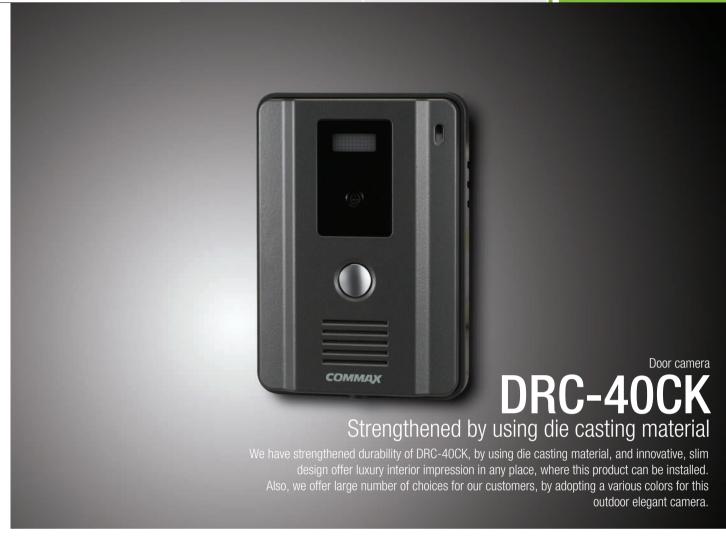

# CDV-50P

40th Anniversary Special Edition

CDV-50P was developed and designed to offer excellent quality, features and benefits, elegant design and price, by means of usage of all advantages coming through of the manufacturing and R&D experiences, from COMMAX capabilities, that specialized in production of video communication equipment for over 40 years.

#### Specifications

• Power source : AC 100V-240V, 50/60Hz(Free voltage) / 16W

• Display : 5 inch TFT LCD

• Mounting type : Wall surface mounted type

• Wiring: 1)Camera unit: 4 wires 2)Interphone: 4 wires

• **Distance** : To camera unit :  $50m(\phi 0.65)$  / To interphone :  $20m(\phi 0.65)$ 

• Communication : Handset • On-screen duration : 60 ± 30 sec

• Temperature : 0°C ~ +40°C (32°F ~ 104°F)

• **Dimension**: 259 x 126 x 43(mm)

#### Features

- Connectable up to 2 monitors, 2 cameras and 2 interphones
- Interphone extension available DP-4VH or DP-4VR
- Designed to offer elegance feeling in any place, expressing design of COMMAX identity.

#### Functions

- Monitoring a entrance
- Talk with a visitor
- Intercom function(DP-4VH or DP-4VR)
- Door lock release

#### CONNECTING DIAGRAM

DRC-40CK

Interphone

DP-4VH DP-4VR