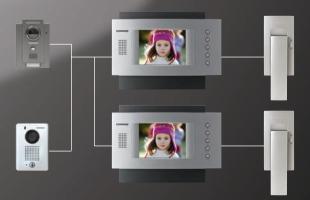

# Home Network System

# Home Network System Diagram

Living Room

• Features
-Control : Gas valve, lighting, curtain, boiler appliance, mobile handy

-Management : Health care, parking, delivery, remote metering check

-Security: Fire, burglar, gas leakage

-Remote control: WAP / WEB / ARS

-Video phone : Door answering & monitoring, door release, GUI control telephone, home service, touch screen

• Wiring: LAN (CAT.5)

• **Power** : DC14.5V

• **Dimensions**: 318 X 215 X 18 [61] (mm)