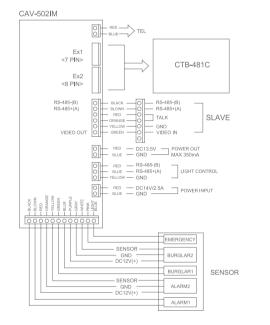

# **CAV-502IM** /702IM

# Specifications

• Power source : DC14V, 3A

• Mounting type : Flush mounted type

• Temperature : 0°C ~ +40°C (32°F ~ 104°F)

• Display: 5 inch / 7 inch wide color TFT LCD

• Wiring: Bus type with 12 wires(Lobby phone: 4 wires / Guard unit: 8 wires) Individual camera: 4 wires

• On-screen duration :  $60 \pm 30$  sec

• Dimension: 310 x 208 x 32 [63](mm)