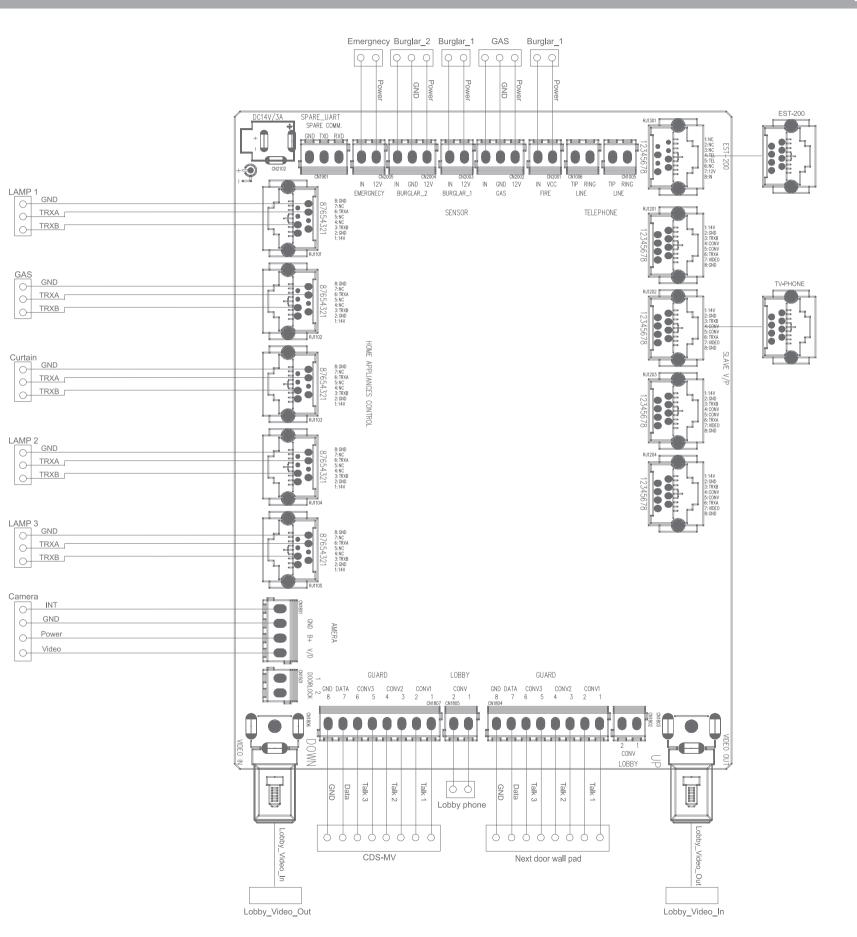

ifications

- Power source : DC14V, 3A
- Mounting type : Flush mounted type
- Temperature : -10°C ~ +50°C (14°F ~ 122°F)
- Display : 5 inch color TFT LCD
- Wiring: LAN (CAT. 5e)
- Video and voice transmission way : MPEG-4(Video) / G.729(Voice)
- On-screen duration : 60 ± 30 sec
- **Dimension**: 250 x 276 x 12 [61](mm)

# Features

- LAN type lobby phone
- Multilingual support(Korean, English, Spanish, Russian)
- Access by pin, RF card, finger scan

# Functions

- Monitoring and talk with a visitor
- Talk with guard station, door lock release
- Each pin setting per a house



# Recommended Products









Home Network System WONDERFUL VIDEO/AUDIO QUALITY OVER 40 YEARS



# Home Network System CONNECTING DIAGRAM

# All lan type



# Home Network System CONNECTING DIAGRAM

# Dedcated type



Home Network System wonderful video/audio quality over 40 years



# Home Network System CONNECTING DIAGRAM

# Internet + Dedcated type



Company Overview

New Line Products







# CAV-706D/706M /706MTM/706IM

Suitable for interior as picture frame type

COMMAX Home Automation is compatible with a lobby phone, a kitchen TV, sub-unit, bathroom unit, designed to run a intelligent service, such as the alarming of burglar, fire, gas leakage with various sensors as well as access control with a single-card. Event is notified to guard station or refined security company automatically so that it makes your home life safe.





## Specifications

• Power source : DC14V, 2.5A

• Mounting type : Flush mounted type

• Temperature : 0°C ~ +40°C (32°F ~ 104°F)

• Display: 7 inch wide color TFT LCD