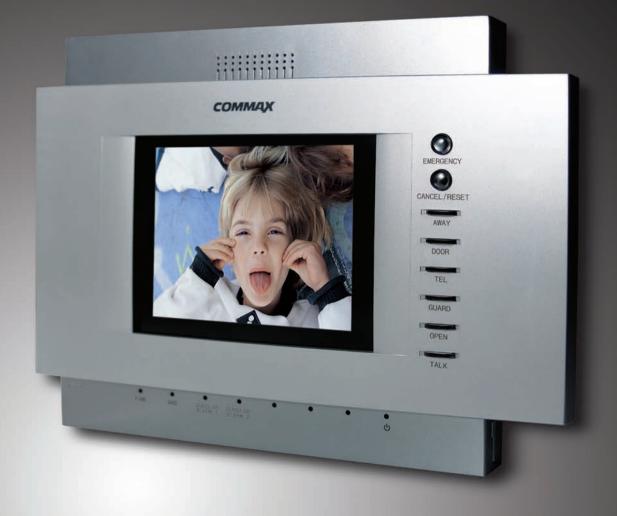

# Video Door Phone

Video door phone can satisfy your needs with home secure functions such as monitoring visitors and recording the image of visitors.

It is featured with easy installation and wiring for various installation environments. As it enables simultaneous communications and telephone calls, users can talk to a security guard and visitors at the door and open the entrance. As image memory is built in, it is possible to check visitors by recording visitors' images. It is adapted powerful security function and easy to use OSD(On-screen display).

In the house, offices and hospitals, video door phone can provide you with remarkable convenience and safety.

CAV-71B

"Smart view" series is one of COMMAX products that can satisfy various clients' needs, launched with unique concept as the first

world's video door phone through COMMAX 40th technology

know-how.
Acquisition of 2008 " iF Design award" proves its design is to a

World first

world-class.