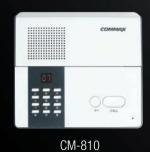

# Digitalizing

& New Fashioned Intercom

CM-810M

Applicable to hospitals, guard station, office environments Assuring the best audio quality at any places

CM-801