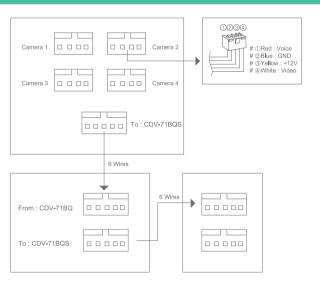

#### Functions

- Quad type display monitor
- Up to 3 monitors per single house
- (Master unit : CDV-71BQ / Sub unit CDV-71BQS)
- 68(58) cuts in quad of visitors' image can be recorded.
- Up to 4 cameras(Inter-choice CCTV camera or door camera)
- 7 inch TFT LCD is applied to see a visitor for high resolution quality.
   Intercom function
- Monitoring & talk with a visitor
- Door lock release
- OSD interface

#### CONNECTING DIAGRAM

#### Recommended Products

• Door cameras