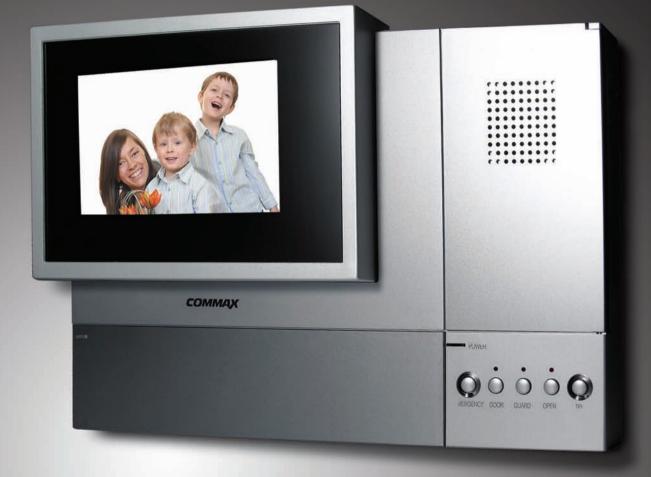

# Home Network system

Controls interatively all digital appliances, provides various information and functions.

Supports security system and safe network management service.

# Home Network System

# Home Network System Diagram

Living Room

• Features
-Control : Gas valve, lighting, curtain, boiler appliance, mobile handy

-Management : Health care, parking, delivery, remote metering check

-Security: Fire, burglar, gas leakage

-Remote control: WAP / WEB / ARS

-Video phone : Door answering & monitoring, door release, GUI control telephone, home service, touch screen

• Wiring: LAN (CAT.5)

• **Power** : DC14.5V

• **Dimensions**: 318 X 215 X 18 [61] (mm)