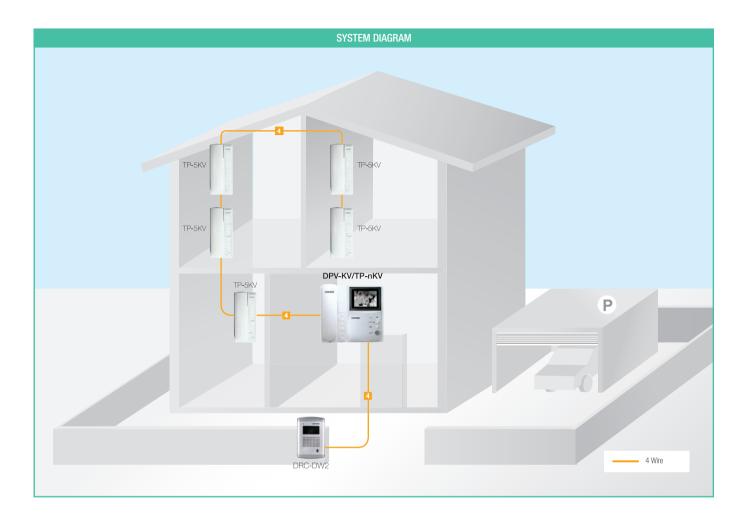

#### Recommended Products

SYSTEM DIAGRAM

22200 \*\*\*

CDV-71BSE

Video Door Phone (Smart View Series)