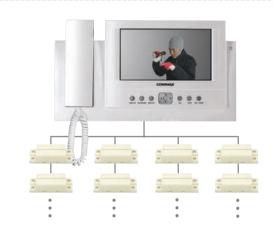

# Multi-Entry System

- 1 cable installation system : Lowest labor cost / Easy installation / Lowest cable cost
- Up to 2,400 households
- Guard station unit supportable
- Digital entry panels
- Customization of operating parametres

### Multi-Entry System wonderful video/audio quality over 40 years

- Easy installation and saving cost with one UTP cable(CAT.5)
- Various room unit selection in color, B/W and audio door phone.
- Various choice of entrance panel in accordance with the number of households (Key button type, simple button type)
- Cover up to 200 households per building and up to 12 buildings (2,400 households)
- Outside distributor is allowed to control a access of this system by connecting up to 4 outside entrance panels.
- Modular in simple button type for easy extension.
- Connectable up to 2 sub units
- (Total 3 in-house units connectable including master unit)
- Research names of each residents through key button.
- Easy recognition at night by white LED lamp(Key pad type)
- Single power covers up to 8 floor distributors.