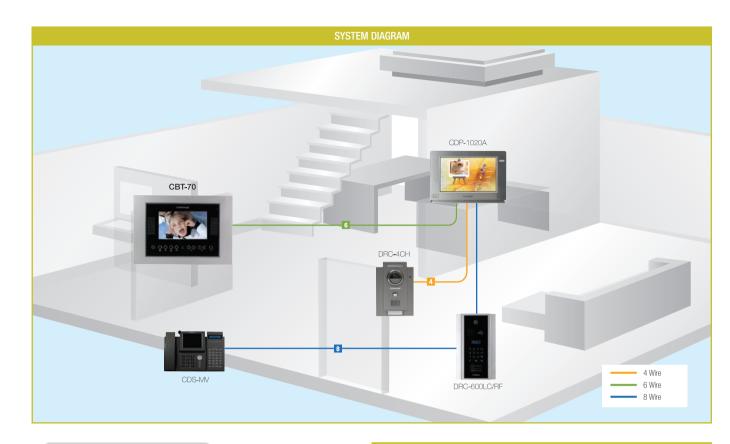

# Home Network System

# Home Network System Diagram

Living Room

• Features
-Control : Gas valve, lighting, curtain, boiler appliance, mobile handy

-Management : Health care, parking, delivery, remote metering check

-Security: Fire, burglar, gas leakage

-Remote control: WAP / WEB / ARS

-Video phone : Door answering & monitoring, door release, GUI control telephone, home service, touch screen

• Wiring: LAN (CAT.5)

• **Power** : DC14.5V

• **Dimensions**: 318 X 215 X 18 [61] (mm)