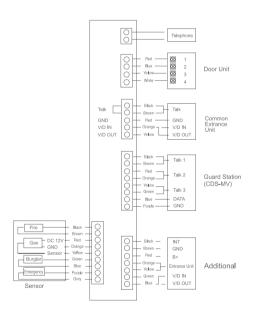

# CDS-MV

Video monitoring and conversation at main entrance, by using 5" LCD

CDS-MV is designed to strengthen the security of multi-residential complexes, and allows to talk with visitors, who are at main common entrance

The station also is designed to control and manage various big public events, which may be hold inside of residential complexes.

#### CONNECTING DIAGRAM

Talk 1~8, DATA
Communication Connector