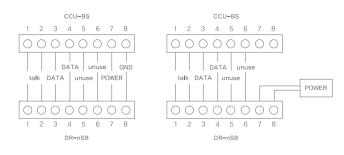

## DRC-nSC/nSB Building lobby phone

#### Specifications

• Power source : DC 24V-28V

• Temparature :-10°C ~ +40°C (14°F ~ 104°F) • Wiring: 8 wires(Talk2, Data2, Video2, Power1, GND1)

• Distance : CCU-BS ~ DRC-nSC/nSB : 100m

• **Dimension**: 140 x 341 x 30 [44](mm)

#### Functions

- Connect up to 4 multi-entry panel per building
- Talk with guard(audio type)
- Connect up to 4 residence per single floor distributor(CCU-FS)
- Connect all multi-entry pannels with main distributor(CCU-BS)