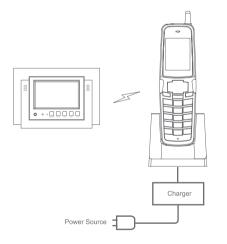

# CDT-180

- Power source : Ni-MH 1.2V 600mA, AAA X 3(Hand set)
- Wiring: Wireless Wiring distance: Outdoor: Max. 200m / Indoor: Max.40m
- Dimensions : Hand set : 28 X 46.5 X 115 (mm) Base station: 133 X 81.5 X 52.5(mm)

(Up to 4 dect phone)

### CDT-180

- Power source : Ni-MH 1.2V 600mA, AAA X 3(Hand set)
- Wiring: Wireless Wiring distance: Outdoor: Max. 200m / Indoor: Max.40m
- **Dimensions**: Hand set: 28 X 46.5 X 115 (mm) / Base station: 133 X 81.5 X 52.5(mm)
- Applicable product : CAV-72B