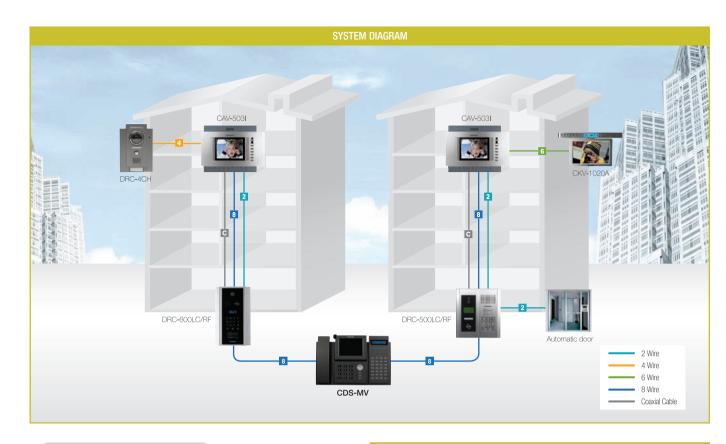

# CDS-MV

Video monitoring and conversation at main entrance, by using 5" LCD

CDS-MV is designed to strengthen the security of multi-residential complexes, and allows to talk with visitors, who are at main common entrance

The station also is designed to control and manage various big public events, which may be hold inside of residential complexes.

#### CONNECTING DIAGRAM

Talk 1~8, DATA
Communication Connector