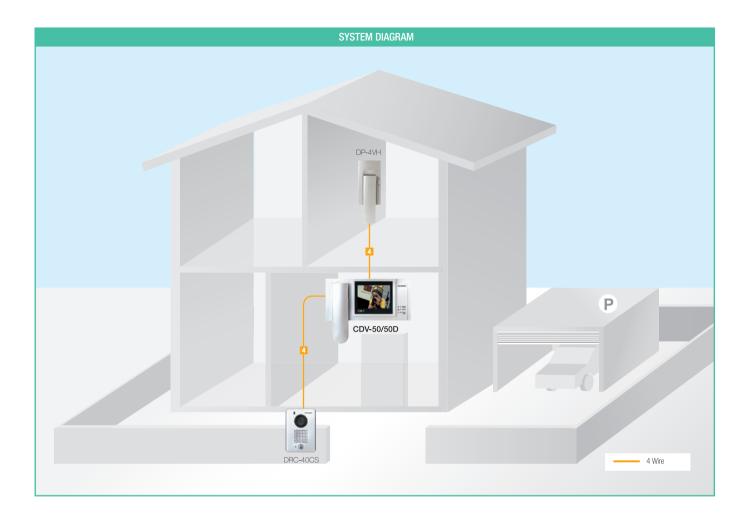

#### Functions

- Telephone function
- Guard station talk(CLS-10 only)
- Monitoring a entrance
- Talk with a visitor
- Door lock release

COLOR VIDEO DOOR PHONE

CDV-50/50D (DC type)

SIMPLE MANIA

It offers you a convenient life as seeing visitors before opening the door. Simple style with powerful functions shall match your home in modern.

#### Specifications

• Power source : AC 100V-240V, 50/60Hz(Free voltage) /15W

• Display : 5 inch TFT LCD

Mounting type : Wall surface mounted type

• Wiring: 1)Camera unit: 4 wires 2)Interphone: 4 wires

 Distance : To camera unit : 50m( $\phi$ 0.65) / To interphone : 20m( $\phi$ 0.65)

• Communication : Handset
• On-screen duration : 60 ± 30 sec
• Temperature : 0°C ~ +40°C (32°F ~ 104°F)

• **Dimension**: 285 x 140 x 46(mm)

#### Features

Optional installation by using AC or DC power supply product(CDV-50/50D)

• Interphone extension available DP-4VH or DP-4VR

#### Functions

- Monitoring a entrance
- Talk with a visitor
- Intercom function(DP-4VH or DP-4VR)
- Door lock release