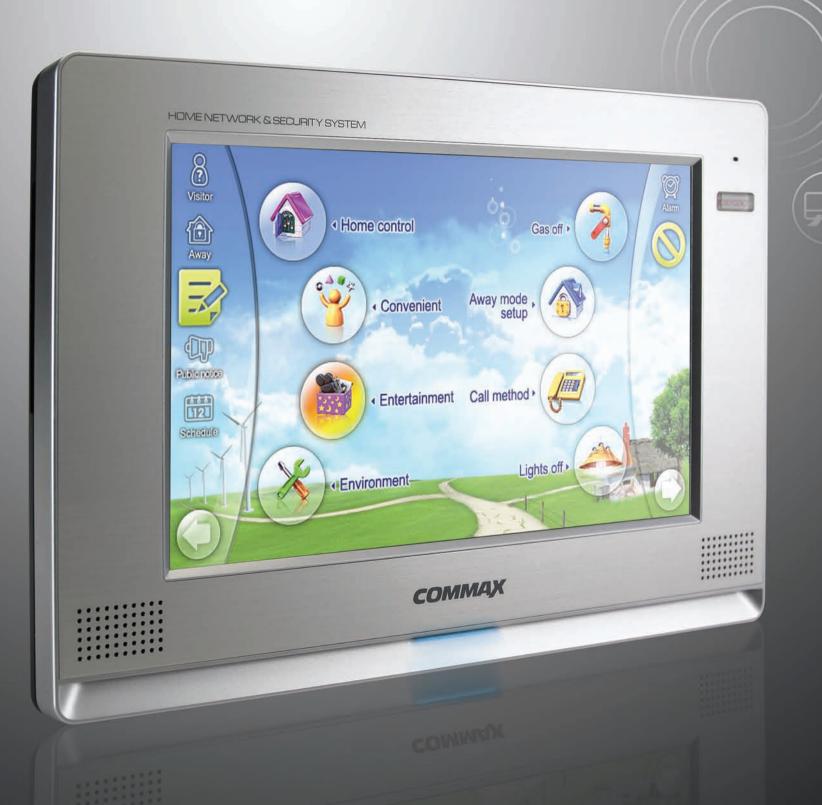

# **CDP-1020A**

# iF Design Award Product

It reinforces durability and high-grade designed metal body(optional color in silver, dark gray, gold) with aluminum and it keeps wall pad from users' scratch. It allows users to enjoy various home network

## Features

- Elegant aluminum case adaptable in various color (Silver, gold, dark gray)
- GUI adaptable in accordance with users' taste.
- Remote control of device by Mobile, Internet.
- Notification of information in Complex (Public notice, Community)
- Connect to website only for Home network

## Functions

- Monitoring & talk : Monitoring, Talk with a visitor, Monitoring a visitor in common entrance, Talk between households (Talk with video :optional), Bluetooth-Handy connection, Reviewing the image of a visitor when being away(Optional), Door lock release
- Security: Intruder alarm, Fire alarm, Gas leakage alarm, Connection of security company, Monitoring common area with video surveillance
- Convenience function: 1)Control function: A lighting influence one's sentiment, A gas Valve, A air Conditioner, A heating apparatus, All-put-out lights 2)Additional service(Optional): Home intelligent appliances, Calling elevator, Unmanned home delivery, Speech recognition
- Information display: Voice Memo, Schedule Management, Address directory, Notice of arrival one's car. Weather information, Traffic information, Connection of parking
- Ventilation & healthcare service : Ventilation control, Healthcare control.
- Remote control: Through Mobile, Internet, ARS, Web site(www.ruvie.co.kr)