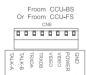

# CCU-BS Building distributor

#### CONNECTING DIAGRAM

#### Specifications

• Power source : DC 24V-28V, 5A

• Power consumption : Stand by-215mA / Operating 1.3A

• Wiring: 1)CCU-BS to CCU-FS: 8 wires 2)CCU-BS to Lobby phone: 6 wires

• Distance : 1)CCU-BS to last CCU-FS : 200m / CCU-BS to entry panel, within 20m on normal power operation(Using separate power supply

maximum of up to 100m)

2)Wiring can be used with one UTP cable(CAT 5.) to entry panel.

# CCU-FS Floor distributor

#### Specifications

• Power source : DC 24V-28V, 5A

 $\bullet$  Power consumption : Stand by-215mA / Operating 1.3A

• Wiring: 1)CCU-BS to CCU-FS: 8 wires 2)CCU-FS to in-house unit: 6 wires

Distance : 1)CCU-BS to last CCU-FS : 200m / CCU-BS to entry panel, within 20m on normal power operation(Using separate power supply)

maximum of up to 100m)

2) Wiring can be used with one UTP cable(CAT 5.) to entry panel.