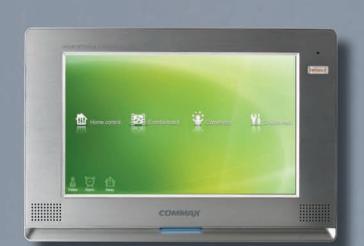

# Home Network system

Controls interatively all digital appliances, provides various information and functions.

Supports security system and safe network management service.

# Home Network System

# Home Vetwork

It exchanges data not only with the interior of a house (rooms/ a living room/ a kitchen) but also with the exterior by comprehensively connecting to all appliances at home (home automation system, home appliances and information devices). It is an integrated system that supports security system, various text information, SMS, video memory, home delivery and excellent performance in efficiency, stability and cost-effectiveness. It is the best device supporting, ARS and safe network management service.