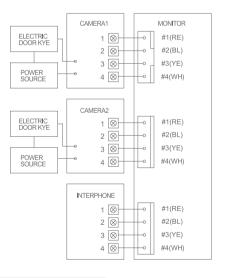

#### Specifications

CAV-71B

#### • Power source : AC 100V-240V, 50/60Hz(Free voltage) / 17W

- Display : 7 inch wide TFT LCD
- Mounting type : Wall surface mounted type
- Wiring: 1)CDS-4CM(Video distributor unit): 6 wires 2)CAV-71B: 6 wires
- **Distance** : CAV-71B to CAV-71B : 20m( ₱ 0.65)
- Communication : Handset & Hands free
- On-screen duration :  $60 \pm 30$  sec
- Temperature : 0°C ~ +40°C (32°F ~ 104°F)
- Image record : 128 cuts
- Dimension : 314 x 173 x 44(mm)

#### CDS-4CM

- Power source : AC 100V-240V
- Wiring: 1) Camera unit: 4 wires
  - 2) Master monitor unit : 6 wires
  - 3) Telephone: 2 wires
- Distance : To door camera unit : 50m, To master unit : 20m
- Dimension: 300 x 200 x 51(mm)

#### Functions

- Up to 4 cameras(Inter-choice CCTV camera or door camera) and up to 20 monitors are connected through CDS-4CM.
- 7 inch TFT LCD is applied to see a visitor for high resolution quality.
- Reviewing the image of a visitor when being away
- Intercom function
- Monitoring & talk with a visitor
- Door lock release
- OSD(On screen display) interface

#### CONNECTING DIAGRAM