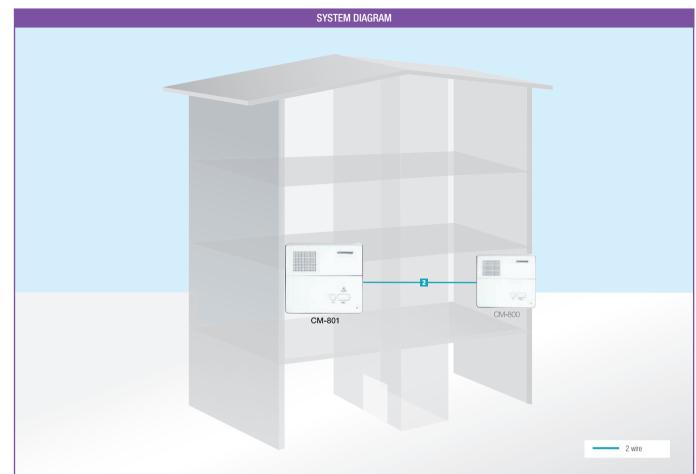

# Digitalizing

& New Fashioned Intercom

CM-810M

Applicable to hospitals, guard station, office environments Assuring the best audio quality at any places

CM-801