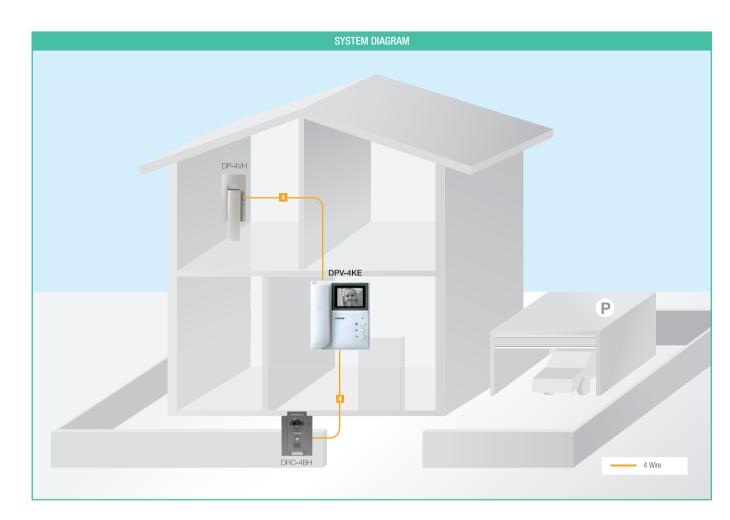

#### Recommended Products

SYSTEM DIAGRAM

22200 \*\*\*

CDV-71BSE

Video Door Phone (Smart View Series)