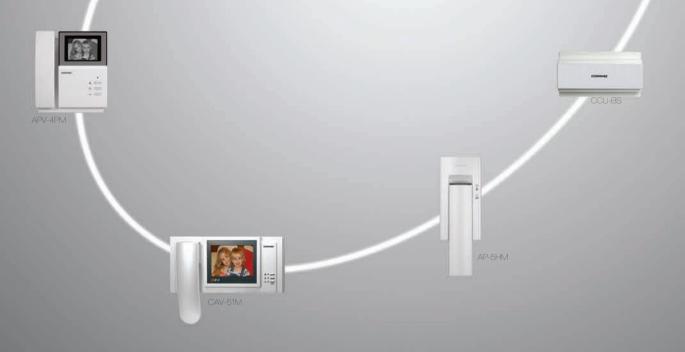

### Home Automation System

COMMAX home automation basically enables home automation function and provides video communication, various security system, etc.