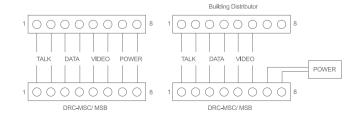

## DRC-nSC/nSB Building lobby phone

#### Specifications

• Power source : DC 24V-28V

• Temparature :-10°C ~ +40°C (14°F ~ 104°F) • Wiring: 8 wires(Talk2, Data2, Video2, Power1, GND1)

• Distance : CCU-BS ~ DRC-nSC/nSB : 100m

• **Dimension**: 140 x 341 x 30 [44](mm)

#### Functions

- Connect up to 4 multi-entry panel per building
- Talk with guard(audio type)
- Connect up to 4 residence per single floor distributor(CCU-FS)
- Connect all multi-entry pannels with main distributor(CCU-BS)