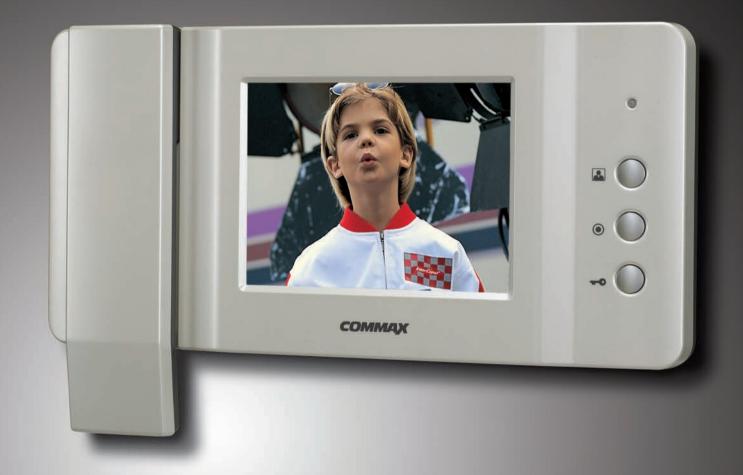

# Video Door Phone

Video door phone can satisfy your needs with home secure functions such as monitoring visitors and recording the image of visitors.

It is featured with easy installation and wiring for various installation environments. As it enables simultaneous communications and telephone calls, users can talk to a security guard and visitors at the door and open the entrance. As image memory is built in, it is possible to check visitors by recording visitors' images. It is adapted powerful security function and easy to use OSD(On-screen display).

In the house, offices and hospitals, video door phone can provide you with remarkable convenience and safety.

CAV-71B

"Smart view" series is one of COMMAX products that can satisfy various clients' needs, launched with unique concept as the first

world's video door phone through COMMAX 40th technology

know-how.
Acquisition of 2008 " iF Design award" proves its design is to a

World first

world-class.