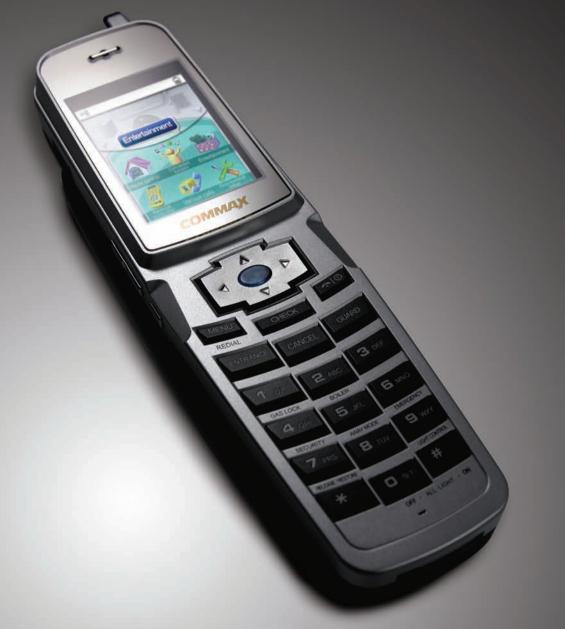

# **CBH-100**

# Wireless Integrated Management Handy

controls devices in house and checks as well as talk visitor.
Further to those functions, it is used as all-one remote controller for appliances in wireless

# Specifications

- Power : DC4.2V
- Temperature : 0°C ~ +50°C (32°F ~ 122°F)
- Display: 2.2 inch color TFT LCD & GUI by screen
- Wiring : Wireless
- Dimension

1)Handy: 194 x 53 x 28(mm) 2)Base: 84 x 127 x 88(mm)

# Features

- · Visitor checking and talk with Common entrance, Individual door
- User friendly design and GUI
- Remote control of devices anywhere in house
- Intercommunication

## Functions

- Monitoring & talk : Talk with a visitor, Monitoring a visitor in common entrance, Talk between households (Talk with video :optional), Door lock release
- Security: Intruder alarm, Fire alarm, Gas leakage alarm, Monitoring common area with video surveillance
- Convenience function: 1)Control function: A lighting influence one's sentiment, A gas Valve, A air Conditioner, A heating apparatus, All-put-out lights 2)Additional service(Optional): Home intelligent appliances, Calling elevator, Unmanned home delivery
- $\bullet$  Information display : Schedule Management, Notice of arrival one's car. Weather information, Phone book
- Ventilation & healthcare service : Ventilation control, Healthcare control