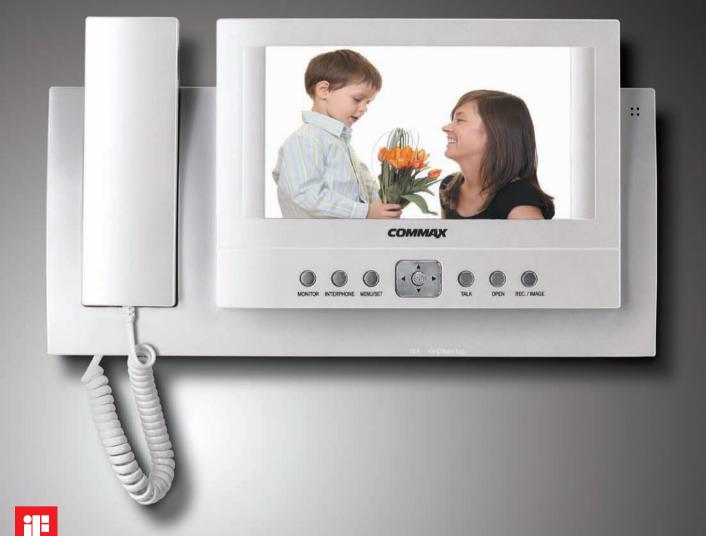

#### Telephone video door phone

an original and Stylish look.

White pearl is used to emphasize its luxurious design, it is suitable for various interiors.

Making a call makes user convenient life

#### Specifications

- Power source : AC 100V-240V, 50/60Hz(Free voltage) / 15W
- Display : 5 inch TFT LCD
- Mounting type : Wall surface mounted type
- Wiring: 1)Camera unit: 4 wires 2)Guard unit (CLS-10): 12 wires
- **Distance** : To camera unit :  $50m(\phi 0.65)$
- Communication : Handset
- On-screen duration : 60 ± 30 sec
- Temperature : 0°C ~ +40°C (32°F ~ 104°F)
- **Dimension**: 285 x 140 x 46(mm)

#### Functions

- Telephone function
- Guard station talk(CLS-10 only)
- Monitoring a entrance
- Talk with a visitor
- Door lock release

COLOR VIDEO DOOR PHONE

CDV-50/50D (DC type)

SIMPLE MANIA

It offers you a convenient life as seeing visitors before opening the door. Simple style with powerful functions shall match your home in modern.