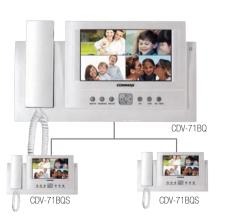

#### Ouac

"Smart view" series is one of COMMAX products that can satisfy various clients' needs, launched with unique concept as the first world's video door phone through COMMAX 40th technology know-how

Acquisition of 2008 " iF Design award" proves its design is to a world-class.

#### Functions

- Quad type display monitor
- Up to 3 monitors per single house
- (Master unit : CDV-71BQ / Sub unit CDV-71BQS)
- 68(58) cuts in quad of visitors' image can be recorded.
- Up to 4 cameras(Inter-choice CCTV camera or door camera)
- 7 inch TFT LCD is applied to see a visitor for high resolution quality.
   Intercom function
- Monitoring & talk with a visitor
- Door lock release
- OSD interface