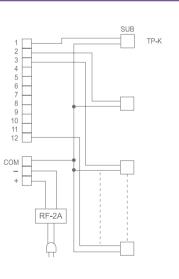

|                                                                                                           |





# Interphone & Intercom



## TP-12AM

Applicable to hospitals, guard station, office environments Assuring the best audio quality at any places





#### Specifications

• Power source : DC24V, 500mA

• Mounting type : Wall surface mounted type • Temperature : 0°C ~ +40°C (32°F ~ 104°F)

• Wiring : Individual 2 wires • **Distance** : 1Km( **Φ**0.65) • **Dimension**: 114 x 220 x 33(mm)

#### Functions

- Supporting up to 12 pcs of TP-K (Sub-unit)
- Covering total system just through one power installation ( RF-2AS or RF-2A)
- Convenient caller identification by adopting red led
- · Calling to each station

#### CONNECTING DIAGRAM



- · LED indication

#### Recommended Products







RF-2AS(SMPS) RF-2A(TRANS)



# TP-1K

Easy & variant installation at any places by adopting 1.5V battery or DC 6V

Applicable to hospitals, guard station, office environments



#### Specifications

• Power source : DC6V, 300mA

• Mounting type : Wall surface mounted type

• Temperature : 0°C ~ +40°C(32°F ~ 104°F)

• Wiring : 2 wires

• **Distance** : 100m( **Φ** 0.65)

• **Dimension**: 98 x 215 x 38(mm)

#### Functions

- 1:1 intercommunication (Mutual call)
- Flexible & Variable installation by adopting 1.5 battery
- Applicable to Hospitals, Guard station, office environments
- Calling

#### Recommended Products



TP-1K



#### Interphone & Intercom WONDERFUL VIDEO/AUDIO QUALITY OVER 40 YEARS



Applicable to hospitals, guard statio