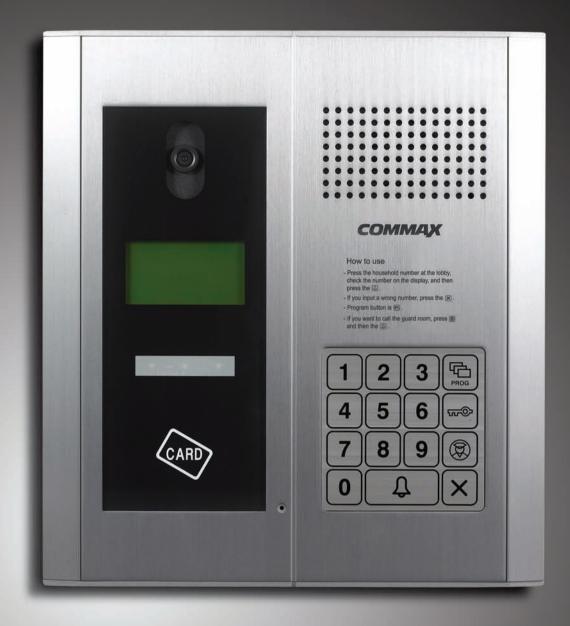

# DRC-600S New Lobby Phone

DRC-600S is a LAN type lobby phone which was designed by COMMAX's Know-how. Blue back light is applied to use at night and to focus its elegant design. Access by PIN, RF card as well as finger scan is applicable.

# Features

- LAN type lobby phone
- Multilingual support(Korean, English, Spanish, Russian)
- Access by pin, RF card, finger scan

# Functions

- · Monitoring and talk with a visitor
- Talk with guard station, door lock release
- Each pin setting per a house
- RF card and finger scanning setting