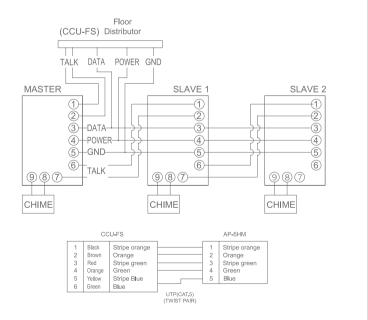

#### Specifications

- Power source : DC 24V-28V, 5A(Supplied from floor distributor)
- Display : 5 inch TFT LCD
- Mounting type : Wall surface mounted type
- Wiring : To floor distributor-6 wires(Talk2, Data1, Power1, Video1, GND1)
- Distance : UTP(  $\phi$ 0.5)50m • Communication : Handset
- On-screen duration : 60 ±30 sec
- Dimension: 285 x 140 x 46(mm)

#### Functions

- Additional 2 video door phones compatible, CAV-51M
- Sub-monitors need an extra power source.
- Monitoring a visitor in common entrance.
- Door lock release

#### Specifications

• Power source : DC 24V-28V, 5A(Supplied from floor distributor)

- · Display: 4 inch flat CRT
- Mounting type : Wall surface mounted type
- Wiring: To CCU-FS 6 wires(Talk2, Data1, Power1, Video1, GND1)
- **Distance** : UTP( **Φ**0.5)50m • Communication : Handset
- On-screen duration : 60 ±30 sec
- **Dimension**: 196 x 220 x 59(mm)

#### Functions

- Additional 2 video door phones compatible, APV-4PM
- Sub-monitors need an extra power source.
- Monitoring a visitor in common entrance.
- Door lock release

#### Specifications

• Power source : DC 24V-28V, 5A(Supplied from floor distributor)

• Wiring: To CCU-FS 5 wires(Talk2, Data1, Power1,GND1)

• Distance : UTP(  $\phi$ 0.5)50m • Communication : Handset • **Dimension**: 94 x 185 x 40(mm)

#### Functions

- Additional 2 door phones compatible, AP-5HM
- Talk with a visitor
- Door lock release

Company Overview

Multi-Entry System WONDERFUL VIDEO/AUDIO QUALITY OVER 40 YEARS

DRC-OSC/OSB Ouside lobby phone