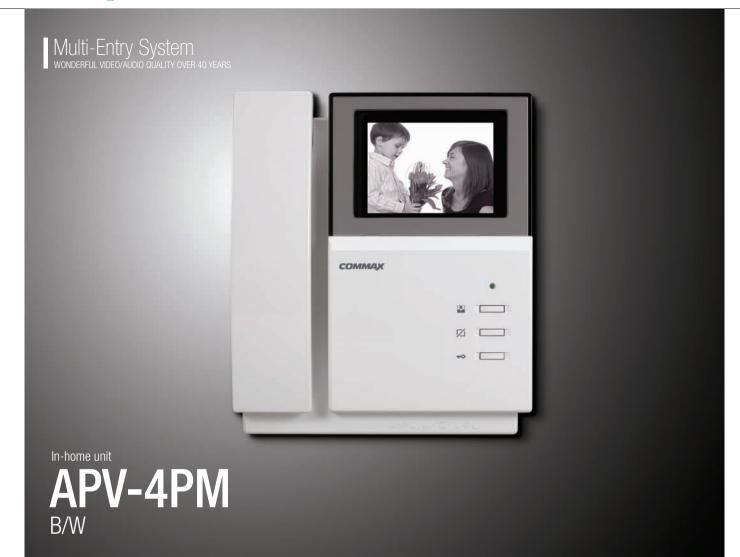

#### Specifications

• Power source : DC 24V-28V, 5A(Supplied from floor distributor)

- · Display: 4 inch flat CRT
- Mounting type : Wall surface mounted type
- Wiring: To CCU-FS 6 wires(Talk2, Data1, Power1, Video1, GND1)
- **Distance** : UTP( **Φ**0.5)50m • Communication : Handset
- On-screen duration : 60 ±30 sec
- **Dimension**: 196 x 220 x 59(mm)

#### Functions

- Additional 2 video door phones compatible, APV-4PM
- Sub-monitors need an extra power source.
- Monitoring a visitor in common entrance.
- Door lock release