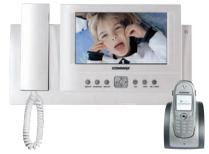

# CAV-72B/CDT-180

world's video door phone through COMMAX 40th technology

#### Specifications

#### CAV-72B

• Power source: AC 100V-240V, 50/60Hz(Free voltage) / 17W

• Display: 7 inch wide TFT LCD

• Mounting type : Wall surface mounted type

• Wiring: 1)CDS-4CM(Video distributor unit): 6wires 2)Monitor unit: 6 wires