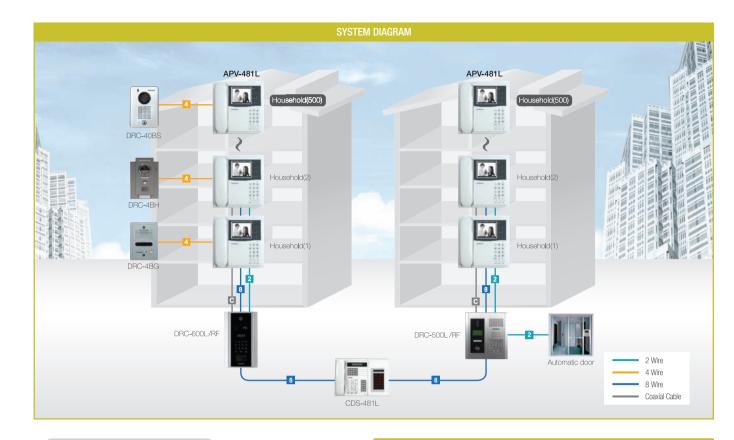

600LC/RF DRC-600LC DRC-500LC/RF I

Home Network
COMMAX

# **APV-481L**

Surface mount type product

a kitchen TV, sub-unit, bathroom unit, designed to run a intelligent service, such as the alarming of burglar, fire, gas leakage with various sensors as well as access control with a single-card. Event is notified to guard station or refined security company automatically so that it makes your home life safe.

# CDS-481L

#### Residential complex management device

CDS-481L is designed to control and manage various big public events, which may be hold inside of residential complexes. It also allows to call and communicate freely with visitor at common entrance from residency. CDS-481L is a cutting edge product, which allows tenant to quickly identify and react to any emergency situation, that could happen inside of residential house.

# DRC-600LC/RF

New lobby phone

DRC-600LC/RF is the most trustworthy and credible door entry control device. It is made of metal, and emphasizes solidity and upgraded elegant design, well matching any installation environments.

# DRC-500LC/RF

DRC-500LC/RF is a very credible common door entry lobby phone. It is made of metal, and emphasizes solidity and upgraded elegant design, that will well suit any installation environments.

### Multi-Entry System wonderful video/audio quality over 40 years

- Easy installation and saving cost with one UTP cable(CAT.5)
- Various room unit selection in color, B/W and audio door phone.
- Various choice of entrance panel in accordance with the number of households (Key button type, simple button type)
- Cover up to 200 households per building and up to 12 buildings (2,400 households)
- Outside distributor is allowed to control a access of this system by connecting up to 4 outside entrance panels.
- Modular in simple button type for easy extension.
- Connectable up to 2 sub units
- (Total 3 in-house units connectable including master unit)
- Research names of each residents through key button.
- Easy recognition at night by white LED lamp(Key pad type)
- Single power covers up to 8 floor distributors.