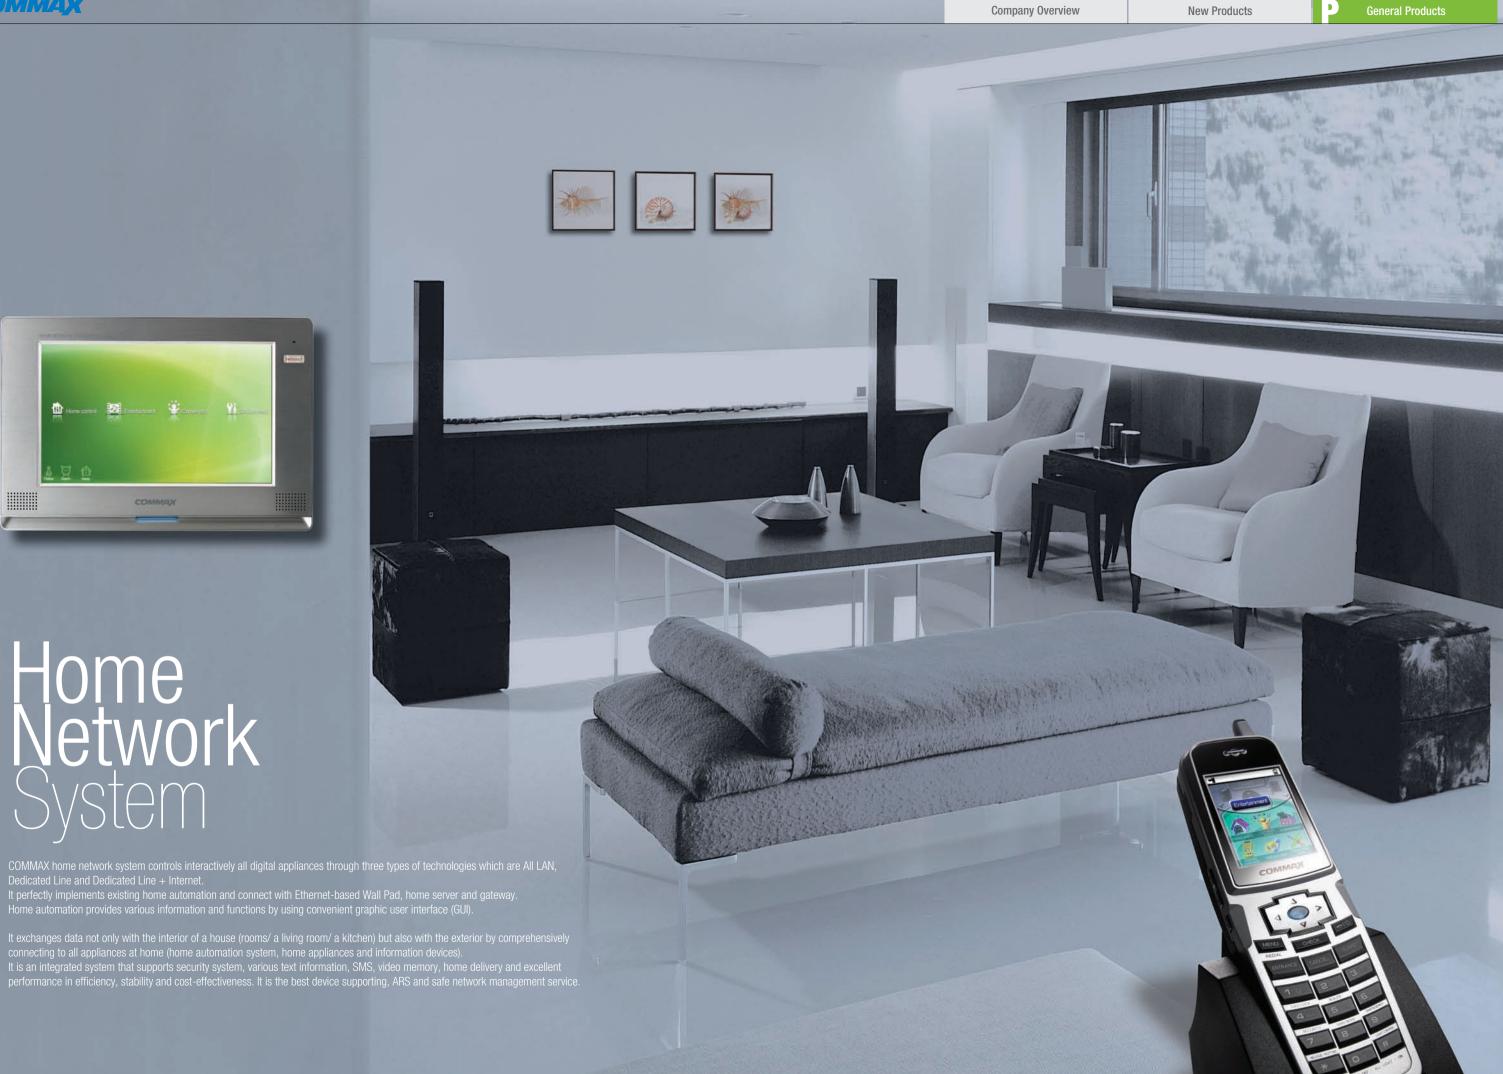

# Home Network system

Controls interatively all digital appliances, provides various information and functions.

Supports security system and safe network management service.

# Home Network System

# Home Vetwork

It exchanges data not only with the interior of a house (rooms/ a living room/ a kitchen) but also with the exterior by comprehensively connecting to all appliances at home (home automation system, home appliances and information devices). It is an integrated system that supports security system, various text information, SMS, video memory, home delivery and excellent performance in efficiency, stability and cost-effectiveness. It is the best device supporting, ARS and safe network management service.