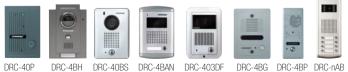

#### • Door cameras

DRC-40P DRC-4BH DRC-40BS DRC-4BAN DRC-403DF DRC-4BG DRC-4BP DRC-nAB

"2 wires"