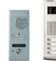

# Multi-Entry System

- 1 cable installation system : Lowest labor cost / Easy installation / Lowest cable cost
- Up to 2,400 households
- Guard station unit supportable
- Digital entry panels
- Customization of operating parametres

### Multi-Entry System wonderful video/audio quality over 40 years

- Easy installation and saving cost with one UTP cable(CAT.5)
- Various room unit selection in color, B/W and audio door phone.
- Various choice of entrance panel in accordance with the number of households (Key button type, simple button type)
- Cover up to 200 households per building and up to 12 buildings (2,400 households)
- Outside distributor is allowed to control a access of this system by connecting up to 4 outside entrance panels.
- Modular in simple button type for easy extension.
- Connectable up to 2 sub units
- (Total 3 in-house units connectable including master unit)
- Research names of each residents through key button.
- Easy recognition at night by white LED lamp(Key pad type)
- Single power covers up to 8 floor distributors.

#### Specifications

- Power source : DC 24V-28V, 5A(Supplied from floor distributor)
- Display : 5 inch TFT LCD
- Mounting type : Wall surface mounted type
- Wiring : To floor distributor-6 wires(Talk2, Data1, Power1, Video1, GND1)
- Distance : UTP(  $\phi$ 0.5)50m • Communication : Handset
- On-screen duration : 60 ±30 sec
- Dimension: 285 x 140 x 46(mm)

#### Functions

- Additional 2 video door phones compatible, CAV-51M
- Sub-monitors need an extra power source.
- Monitoring a visitor in common entrance.
- Door lock release