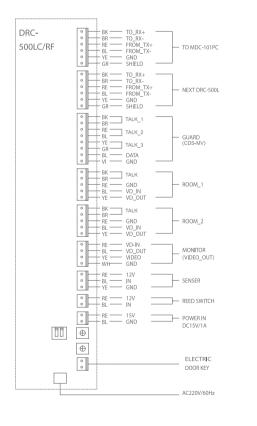

# DRC-500LC/RF

DRC-500LC/RF is a very credible common door entry lobby phone. It is made of metal, and emphasizes solidity and upgraded elegant design, that will well suit any installation environments.

#### Specifications

• Power source : AC100-240V, 18W

• Mounting type : Flush mounted type

• Wiring: 1)Guard unit: Bus type with 8 wires 2)Household: Bus type with 4 wires

• Dimension: 250 x 276 x 12 [61](mm)

#### Functions

- Monitoring and talk with a visitor
- Door lock release
- Each pin setting per a house
- RF card and finger scanning setting
- Calling and talking with household
- Calling and talking with Guard station

#### Recommended Products

Home automation color video door monitors,
 home network wall-pad(CDP-1020H)s with internet and leased line functions.

Company Overview