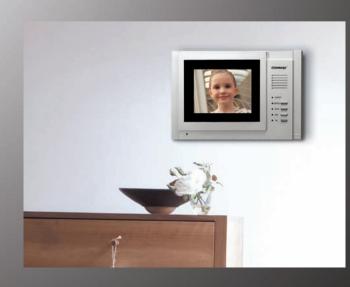

### CAV-40S Slave phone

COMMAX Home Automation is compatible with a lobby phone, a kitchen TV, sub-unit, bathroom unit, designed to run a intelligent service, such as the alarming of burglar, fire, gas leakage with various sensors as well as access control with a single-card.

#### Functions

- Sub unit for home network & home automation
- Bathroom usage only with waterproof/moisture proof feature
- Telephone function
- Emergency call
- Talk with a visitor
- Monitoring a visitor in common entrance