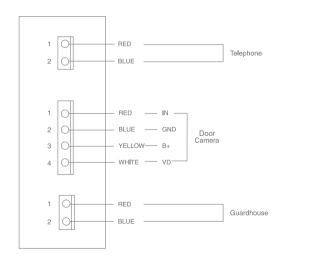

#### Telephone video door phone

an original and Stylish look.

White pearl is used to emphasize its luxurious design, it is suitable for various interiors.

Making a call makes user convenient life

#### Specifications

- Power source : AC 100V-240V, 50/60Hz(Free voltage) / 15W
- Display : 5 inch TFT LCD
- Mounting type : Wall surface mounted type
- Wiring: 1)Camera unit: 4 wires 2)Guard unit (CLS-10): 12 wires
- **Distance** : To camera unit :  $50m(\phi 0.65)$
- Communication : Handset
- On-screen duration : 60 ± 30 sec
- Temperature : 0°C ~ +40°C (32°F ~ 104°F)
- **Dimension**: 285 x 140 x 46(mm)

#### Functions

- Telephone function
- Guard station talk(CLS-10 only)
- Monitoring a entrance
- Talk with a visitor
- Door lock release

COLOR VIDEO DOOR PHONE

CDV-50/50D (DC type)

SIMPLE MANIA

It offers you a convenient life as seeing visitors before opening the door. Simple style with powerful functions shall match your home in modern.