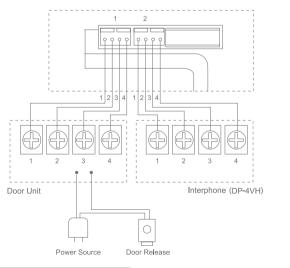

#### Recommended Products

Door cameras

Interphone

Video Door Phone (Smart View Series)

#### CONNECTING DIAGRAM

DRC-40CK

Interphone

DP-4VH DP-4VR

#### Recommended Products

• Door cameras

DP-4VH DP-4VR

"2 wires"

#### Recommended Products

• Door cameras

DRC-22CS DRC-22CAN

DP-4VR DP-4VH