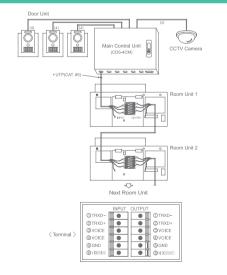

# Multi-Entry System

- 1 cable installation system : Lowest labor cost / Easy installation / Lowest cable cost
- Up to 2,400 households
- Guard station unit supportable
- Digital entry panels
- Customization of operating parametres

### Multi-Entry System wonderful video/audio quality over 40 years

- Easy installation and saving cost with one UTP cable(CAT.5)
- Various room unit selection in color, B/W and audio door phone.
- Various choice of entrance panel in accordance with the number of households (Key button type, simple button type)
- Cover up to 200 households per building and up to 12 buildings (2,400 households)
- Outside distributor is allowed to control a access of this system by connecting up to 4 outside entrance panels.
- Modular in simple button type for easy extension.
- Connectable up to 2 sub units
- (Total 3 in-house units connectable including master unit)
- Research names of each residents through key button.
- Easy recognition at night by white LED lamp(Key pad type)
- Single power covers up to 8 floor distributors.

#### Specifications

- Power source : DC 24V-28V, 5A(Supplied from floor distributor)
- Display : 5 inch TFT LCD
- Mounting type : Wall surface mounted type
- Wiring : To floor distributor-6 wires(Talk2, Data1, Power1, Video1, GND1)
- Distance : UTP(  $\phi$ 0.5)50m • Communication : Handset
- On-screen duration : 60 ±30 sec
- Dimension: 285 x 140 x 46(mm)

#### Functions

- Additional 2 video door phones compatible, CAV-51M
- Sub-monitors need an extra power source.
- Monitoring a visitor in common entrance.
- Door lock release

#### Specifications

• Power source : DC 24V-28V, 5A(Supplied from floor distributor)

- · Display: 4 inch flat CRT
- Mounting type : Wall surface mounted type
- Wiring: To CCU-FS 6 wires(Talk2, Data1, Power1, Video1, GND1)
- **Distance** : UTP( **Φ**0.5)50m • Communication : Handset
- On-screen duration : 60 ±30 sec
- **Dimension**: 196 x 220 x 59(mm)

#### Functions

- Additional 2 video door phones compatible, APV-4PM
- Sub-monitors need an extra power source.
- Monitoring a visitor in common entrance.
- Door lock release

#### Specifications

• Power source : DC 24V-28V, 5A(Supplied from floor distributor)

• Wiring: To CCU-FS 5 wires(Talk2, Data1, Power1,GND1)

• Distance : UTP(  $\phi$ 0.5)50m • Communication : Handset • **Dimension**: 94 x 185 x 40(mm)

#### Functions

- Additional 2 door phones compatible, AP-5HM
- Talk with a visitor
- Door lock release

Company Overview

Multi-Entry System WONDERFUL VIDEO/AUDIO QUALITY OVER 40 YEARS

DRC-OSC/OSB Ouside lobby phone