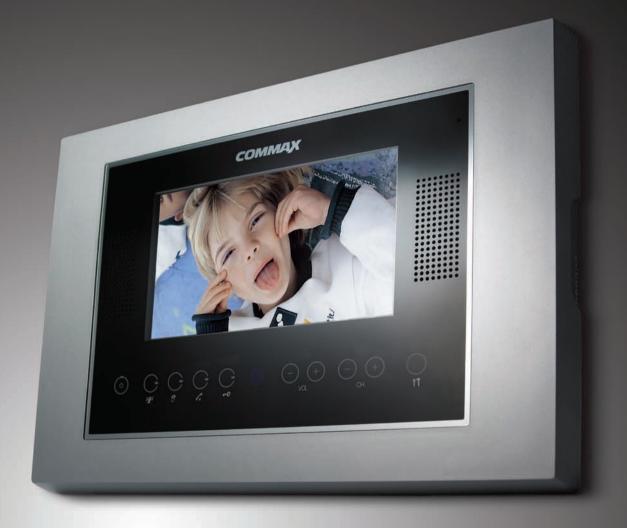

# **CBT-70**

### Water proof TV with flush mount type

COMMAX Home Automation is compatible with a lobby phone, a kitchen TV, sub-unit, bathroom unit, designed to run a intelligent service, such as the alarming of burglar, fire, gas leakage with various sensors as well as access control with a single-card.

Event is notified to guard station or refined security company automatically so that it makes your home life safe.

Company Overview

#### Specifications

• Power source : AC100-240V, 18W

• Mounting type : Flush mounted type

• Temperature : 0°C ~ +40°C (32°F ~ 104°F)

• Display: 7 inch wide color TFT LCD

• Wiring: Bus type with 6 wires

• On-screen duration : 60 ± 30 sec • Dimension : 328 x 231 x 18 [76](mm)

### Functions

- Sub unit for home network & home automation
- Bathroom usage only with waterproof/moisture proof feature
- Receiving a telephone call
- Emergency call
- Talk with a visitor
- Monitoring a visitor in common entrance
- TV watching
- Available TV watching at various angles(Vertical 45°/ Horizontal 160°)

#### Recommended Products

Home network

---

OP-1020A CDP-10

Home automation

-503I CAV-502IM/702IM

Home Automation System WONDERFUL VIDEO/AUDIO QUALITY OVER 40 YEARS