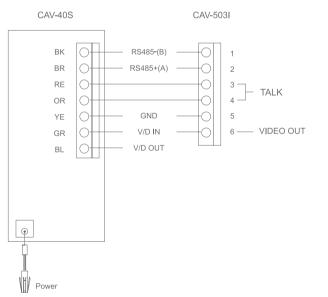

### CAV-40S Slave phone

COMMAX Home Automation is compatible with a lobby phone, a kitchen TV, sub-unit, bathroom unit, designed to run a intelligent service, such as the alarming of burglar, fire, gas leakage with various sensors as well as access control with a single-card.

Event is notified to guard station or refined security company automatically so that it makes your home life safe.

#### Specifications

• Power source : AC100-240V, 18W

• Mounting type : Flush mounted type

• Temperature : 0°C ~ +40°C (32°F ~ 104°F)

• Display : 4 inch color TFT LCD

• Wiring: Bus type with 6 wires

• On-screen duration :  $60 \pm 30$  sec

• Dimension: 216 x 140 x 17 [72](mm)

#### Functions

- Sub unit for home network & home automation
- Bathroom usage only with waterproof/moisture proof feature
- Telephone function
- Emergency call
- Talk with a visitor
- Monitoring a visitor in common entrance

#### Recommended Products

Home network

Home automation

CAV-502IM/7