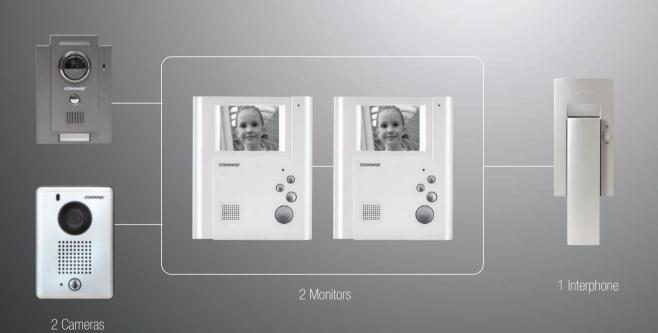

# Video Door Phone

Video door phone can satisfy your needs with home secure functions such as monitoring visitors and recording the image of visitors.

It is featured with easy installation and wiring for various installation environments. As it enables simultaneous communications and telephone calls, users can talk to a security guard and visitors at the door and open the entrance. As image memory is built in, it is possible to check visitors by recording visitors' images. It is adapted powerful security function and easy to use OSD(On-screen display).

In the house, offices and hospitals, video door phone can provide you with remarkable convenience and safety.

CAV-71B

"Smart view" series is one of COMMAX products that can satisfy various clients' needs, launched with unique concept as the first

world's video door phone through COMMAX 40th technology

know-how.
Acquisition of 2008 " iF Design award" proves its design is to a

World first

world-class.