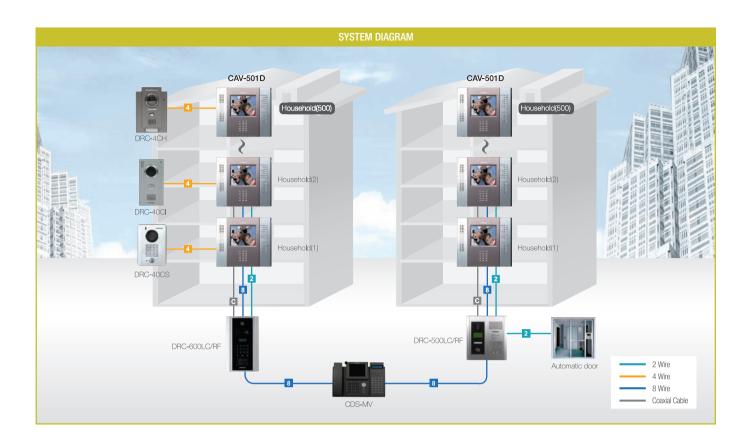

# **CAV-501D**

# Best popular product

COMMAX Home Automation is compatible with a lobby phone, a kitchen TV, sub-unit, bathroom unit, designed to run a intelligent service, such as the alarming of burglar, fire, gas leakage with various sensors as well as access control with a single-card. Event is notified to guard station or refined security company automatically so that it makes your home life safe.