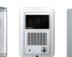

# New Guard station

CDS-MVL is a LAN type guard station with 5" TFT color LCD to check a visitor at common entrance. It is a integrated control room to manage event situation effectively in complex.

# Specifications

• Power source : DC15V, 1.5A

• Power supply: SR819A

• Temperature : 0°C ~ +50°C (32°F ~ 122°F)

• Display : 5 inch color TFT LCD

• Wiring: LAN (CAT. 5e)

• On-screen duration : 60 ±30 sec

• **Dimension**: 233 x 223 x 100(mm)

## Features

- LAN type guard unit
- Screening and talking with visitors at common entrance
- 5 inch LCD screen allows user to adjust angle for being able to monitor by optimal quality screen

# Functions

- Calling and talking with household
- Parking management
- · Screening and control over going outside
- Intercommunication between household
- Screening for delivery
- Emergency indication and screening inside house
- Telephone book