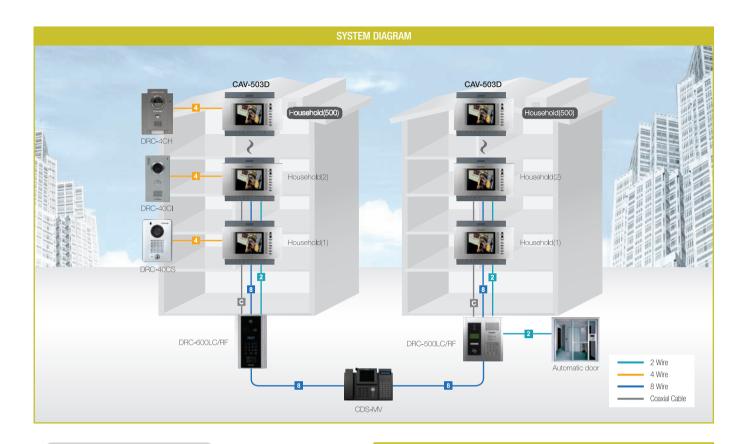

ce, Talk between households (Talk with video : optional, Telephone function, Monitoring image of a visitor when being away, Door lock release
- Security : Intruder alarm, Fire alarm, Gas leakage alarm, Connection of security
- Convenience function : All-put-out lights, Reviewing the alarm of a visitor when being away, OSD menu control
- Remote control : ARS



# Recommended Products

· Individual camera units

DRC-40Cl(New)















# **CAV-503D**

# Best popular product

COMMAX Home Automation is compatible with a lobby phone, a kitchen TV, sub-unit, bathroom unit, designed to run a intelligent service, such as the alarming of burglar, fire, gas leakage with various Event is notified to guard station or refined security company automatically so that it makes your home life safe.





Company Overview

# Specifications

• Power source : AC100-240V, 18W

• Mounting type : Flush mounted type

• Temperature : 0°C ~ +40°C (32°F ~ 104°F)

• Display : 5 inch color TFT LCD

• Wiring: Bus type with 12 wires(Lobby phone: 4 wires / Guard unit: 8 wires) Individual camera: 4 wires

• On-screen duration :  $60 \pm 30$  sec

• Dimension: 279 x 205 x 17 [82](mm)

# Features

- Compatible with 1.8GHz Wireless telephone (optional)
- Telephone function
- Simple operation though Buttons

## Functions

- Monitoring & talk : Monitoring, Talk with a visitor, Monitoring a visitor in common entrance, Talk between households (Talk with video: optional), Compatible with 1.8GHz wireless telephone, Receiving a telephone call, Door lock release
- Security: Intruder alarm, Fire alarm, Gas leakage