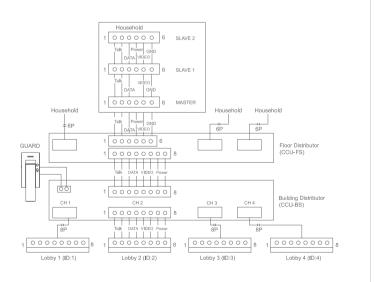

### Multi-Entry System wonderful video/audio quality over 40 years

- Easy installation and saving cost with one UTP cable(CAT.5)
- Various room unit selection in color, B/W and audio door phone.
- Various choice of entrance panel in accordance with the number of households (Key button type, simple button type)
- Cover up to 200 households per building and up to 12 buildings (2,400 households)
- Outside distributor is allowed to control a access of this system by connecting up to 4 outside entrance panels.
- Modular in simple button type for easy extension.
- Connectable up to 2 sub units
- (Total 3 in-house units connectable including master unit)
- Research names of each residents through key button.
- Easy recognition at night by white LED lamp(Key pad type)
- Single power covers up to 8 floor distributors.

# CCU-BS Building distributor

# CCU-FS Floor distributor

# CCU-OS Outside distributor