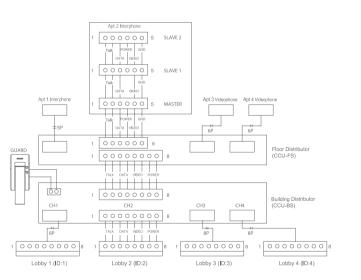

### Multi-Entry System wonderful video/audio quality over 40 years

- Easy installation and saving cost with one UTP cable(CAT.5)
- Various room unit selection in color, B/W and audio door phone.
- Various choice of entrance panel in accordance with the number of households (Key button type, simple button type)
- Cover up to 200 households per building and up to 12 buildings (2,400 households)
- Outside distributor is allowed to control a access of this system by connecting up to 4 outside entrance panels.
- Modular in simple button type for easy extension.
- Connectable up to 2 sub units
- (Total 3 in-house units connectable including master unit)
- Research names of each residents through key button.
- Easy recognition at night by white LED lamp(Key pad type)
- Single power covers up to 8 floor distributors.

#### Specifications

- Power source : DC 24V-28V, 5A(Supplied from floor distributor)
- Display : 5 inch TFT LCD
- Mounting type : Wall surface mounted type
- Wiring : To floor distributor-6 wires(Talk2, Data1, Power1, Video1, GND1)
- Distance : UTP(  $\phi$ 0.5)50m • Communication : Handset
- On-screen duration : 60 ±30 sec
- Dimension: 285 x 140 x 46(mm)

#### Functions

- Additional 2 video door phones compatible, CAV-51M
- Sub-monitors need an extra power source.
- Monitoring a visitor in common entrance.
- Door lock release

#### Specifications

• Power source : DC 24V-28V, 5A(Supplied from floor distributor)

- · Display: 4 inch flat CRT
- Mounting type : Wall surface mounted type
- Wiring: To CCU-FS 6 wires(Talk2, Data1, Power1, Video1, GND1)
- **Distance** : UTP( **Φ**0.5)50m • Communication : Handset
- On-screen duration : 60 ±30 sec
- **Dimension**: 196 x 220 x 59(mm)

#### Functions

- Additional 2 video door phones compatible, APV-4PM
- Sub-monitors need an extra power source.
- Monitoring a visitor in common entrance.
- Door lock release

#### Specifications

• Power source : DC 24V-28V, 5A(Supplied from floor distributor)

• Wiring: To CCU-FS 5 wires(Talk2, Data1, Power1,GND1)

• Distance : UTP(  $\phi$ 0.5)50m • Communication : Handset • **Dimension**: 94 x 185 x 40(mm)

#### Functions

- Additional 2 door phones compatible, AP-5HM
- Talk with a visitor
- Door lock release

Company Overview

Multi-Entry System WONDERFUL VIDEO/AUDIO QUALITY OVER 40 YEARS

DRC-OSC/OSB Ouside lobby phone