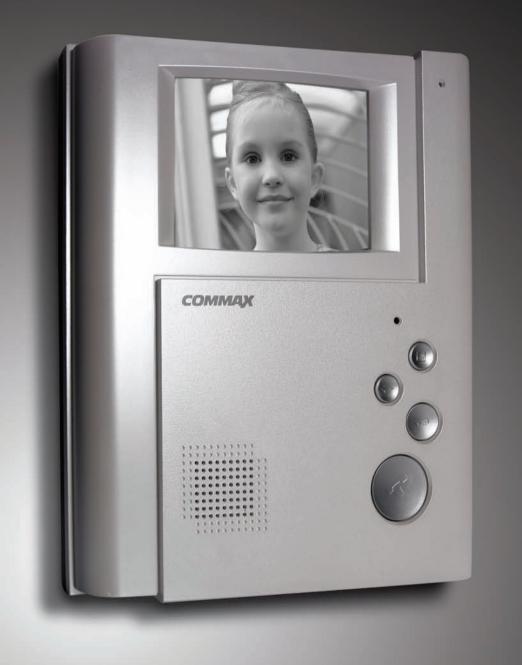

#### Telephone video door phone

an original and Stylish look.

White pearl is used to emphasize its luxurious design, it is suitable for various interiors.

Making a call makes user convenient life

#### Specifications

- Power source : AC 100V-240V, 50/60Hz(Free voltage) / 15W
- Display : 5 inch TFT LCD
- Mounting type : Wall surface mounted type
- Wiring: 1)Camera unit: 4 wires 2)Guard unit (CLS-10): 12 wires
- **Distance** : To camera unit :  $50m(\phi 0.65)$
- Communication : Handset
- On-screen duration : 60 ± 30 sec
- Temperature : 0°C ~ +40°C (32°F ~ 104°F)
- **Dimension**: 285 x 140 x 46(mm)

#### Functions

- Telephone function
- Guard station talk(CLS-10 only)
- Monitoring a entrance
- Talk with a visitor
- Door lock release

COLOR VIDEO DOOR PHONE

CDV-50/50D (DC type)

SIMPLE MANIA

It offers you a convenient life as seeing visitors before opening the door. Simple style with powerful functions shall match your home in modern.