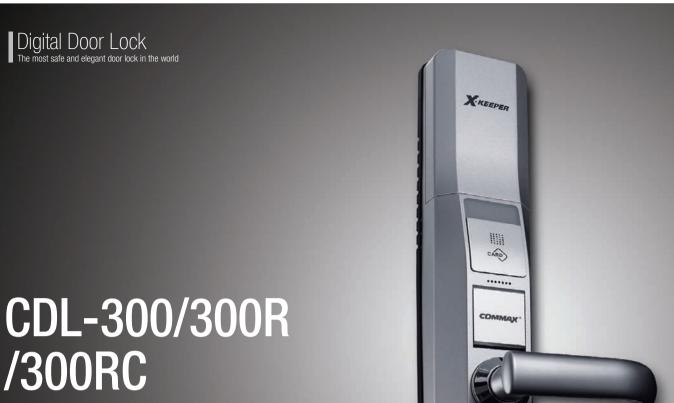

ting.
- Compatibility with COMMAX's home network products (optional)



#### Functions

Possibility to use registered all cards, that have function of transport cards, operating when card is getting close, alarm voice for preventing entrance of undesirable visitors, burglar alarm, removal function of lost cards, one-touch function, auto lock function, built-in static electricity prevention function, remote control (optional), battery change alarm function

XKEEPE

**CDL-500R** 

alarm function and door lock release function.

Our digital door lock can make you feel comfortable and safe life. The lock is made from built-in static electricity prevention circuit.

The CDL-500R is the most safe and elegant lock on the market

today offering a built in system for safe high temperature, fire







- Operating : Pin number, RFID pad
- Battery: 1.5V alkaline battery (AA size) 8 pcs.
- Materials : Out : zinc die casting / ABS, In : ABS steel • Alarm : Built-in motis lock internal alarm function
- Driving method : Mechanical auto locking
- Locking functions : Panic release, automatic locking, double locking (forceful locking)

This lock is developed in such way, that at an emergency situation, it is possible to leave safely the house, by easily

The CDL-500R is the most safe and elegant lock on the market today offering a built in system for safe high temperature, fire

opening a door, with usage of panic function.

alarm function and door lock release function.

- Optional : Remote control(CDL-300RC)
- **Dimensions**: Out: 75 x 310 x 17.5(mm) / ln: 86 x 280 x 40(mm)

#### Features