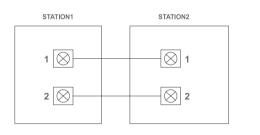

# Multi-Entry System

- 1 cable installation system : Lowest labor cost / Easy installation / Lowest cable cost
- Up to 2,400 households
- Guard station unit supportable
- Digital entry panels
- Customization of operating parametres

# Digitalizing

& New Fashioned Intercom

CM-810M

Applicable to hospitals, guard station, office environments Assuring the best audio quality at any places

CM-801