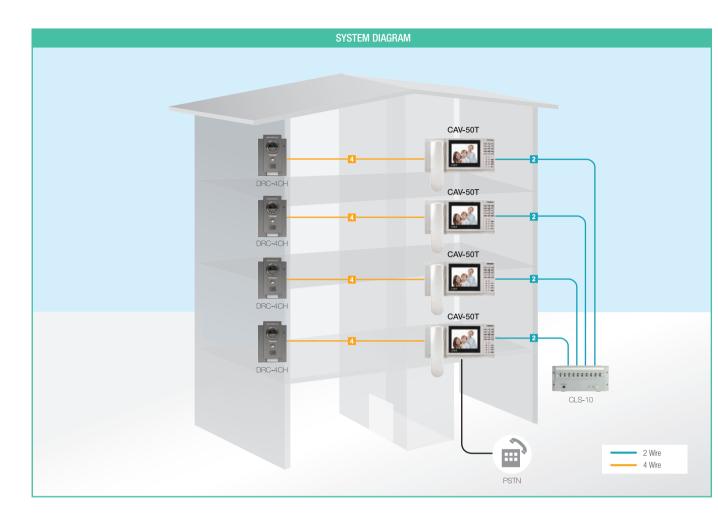

#### Recommended Products

SYSTEM DIAGRAM

22200 \*\*\*

CDV-71BSE

Video Door Phone (Smart View Series)