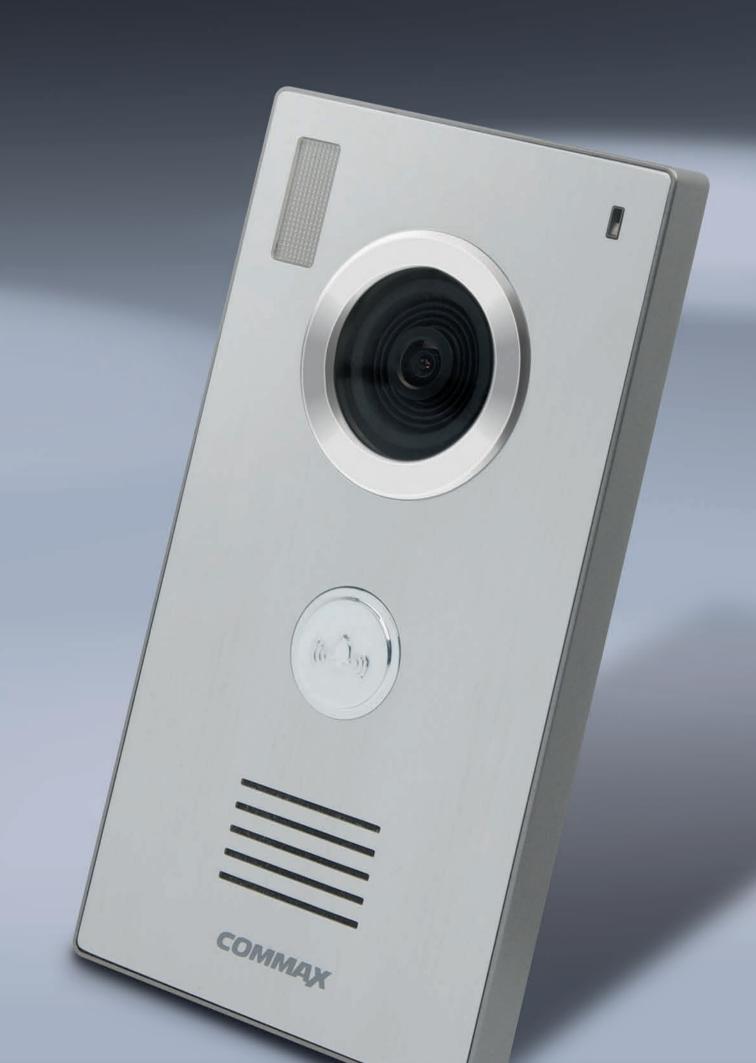

# Recommended Products

Common entrance cameras

Individual door cameras

DRC-40CI(New) DRC-4CH

· Individual camera units

DRC-40Cl(New)

DRC-4CH

# Recommended Products

· Individual camera units

DRC-40Cl(New)

#### Recommended Products

• Entrance units

Individual camera units

Sub units

#### Recommended Products

• Door cameras

#### Recommended Products

Door cameras

Interphone

Video Door Phone (Smart View Series)

#### CONNECTING DIAGRAM

Door cameras

#### Recommended Products

• Door cameras

DP-4VH DP-4VR

"2 wires"

#### Recommended Products

• Door cameras

DRC-22CS DRC-22CAN

DP-4VR DP-4VH

#### • Door cameras

DRC-40P DRC-4BH DRC-40BS DRC-4BAN DRC-403DF DRC-4BG DRC-4BP DRC-nAB

"2 wires"

#### Recommended Products

DRC-22BAN

Door cameras

DRC-22BS

Interphone

Home Network
COMMAX