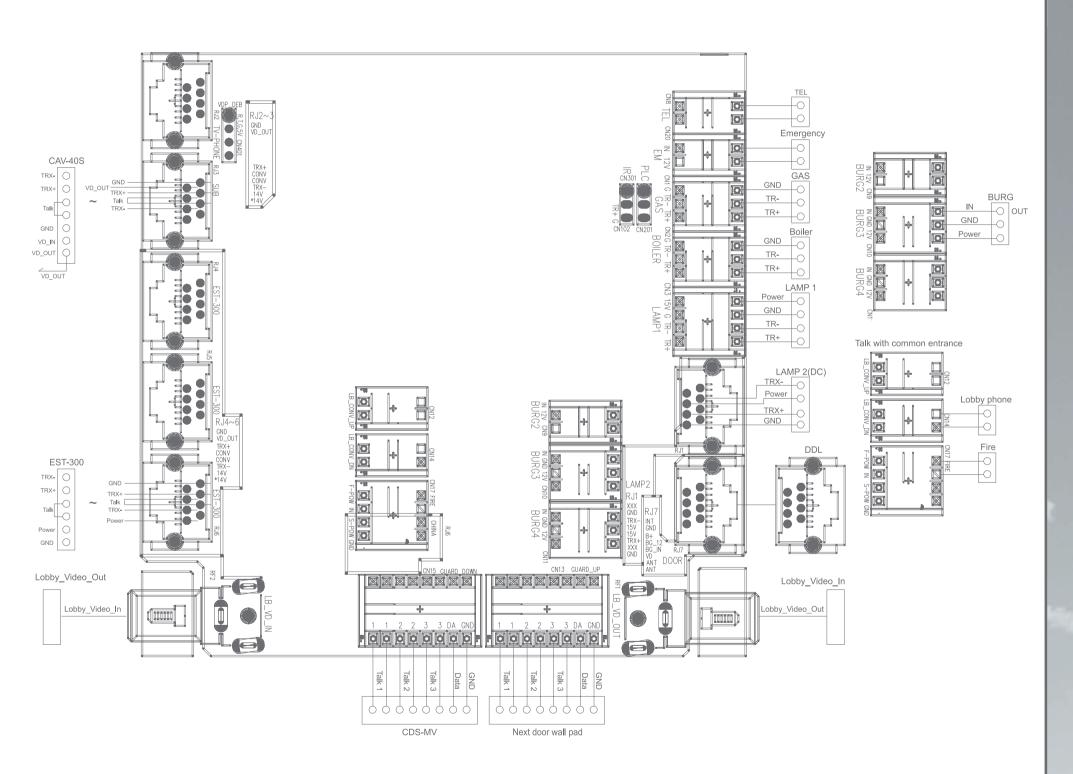

### Home Automation System

COMMAX home automation basically enables home automation function and provides video communication, various security system, etc.

# CAV-706D/706M /706MTM/706IM

Suitable for interior as picture frame type

COMMAX Home Automation is compatible with a lobby phone, a kitchen TV, sub-unit, bathroom unit, designed to run a intelligent service, such as the alarming of burglar, fire, gas leakage with various sensors as well as access control with a single-card. Event is notified to guard station or refined security company automatically so that it makes your home life safe.

# Best popular product

COMMAX Home Automation is compatible with a lobby phone, a kitchen TV, sub-unit, bathroom unit, designed to run a intelligent service, such as the alarming of burglar, fire, gas leakage with various sensors as well as access control with a single-card. Event is notified to guard station or refined security company automatically so that it makes your home life safe.

# Best popular product

kitchen TV, sub-unit, bathroom unit, designed to run a intelligent service, such as the alarming of burglar, fire, gas leakage with various sensors as well as access control with a single-card. Event is notified to guard station or refined security company automatically so that it makes your home life safe.

# Best popular product

service, such as the alarming of burglar, fire, gas leakage with various sensors as well as access control with a single-card. Event is notified to guard station or refined security company automatically so that it makes your home life safe.

# Best popular product

COMMAX Home Automation is compatible with a lobby phone, a kitchen TV, sub-unit, bathroom unit, designed to run a intelligent service, such as the alarming of burglar, fire, gas leakage with various Event is notified to guard station or refined security company automatically so that it makes your home life safe.

#### Best popular product

a kitchen TV, sub-unit, bathroom unit, designed to run a intelligent service, such as the alarming of burglar, fire, gas leakage with various sensors as well as access control with a single-card. Event is notified to guard station or refined security company automatically so that it makes your home life safe.

# CAV-51SD Surface mount type product

COMMAX Home Automation is compatible with a lobby phone, a kitchen TV, sub-unit, bathroom unit, designed to run a intelligent service, such as the alarming of burglar, fire, gas leakage with various sensors as well as access control with a single-card.

# **APV-481L**

Surface mount type product

a kitchen TV, sub-unit, bathroom unit, designed to run a intelligent service, such as the alarming of burglar, fire, gas leakage with various sensors as well as access control with a single-card. Event is notified to guard station or refined security company automatically so that it makes your home life safe.

### CH-481SL Flush mount type product

COMMAX Home Automation is compatible with a lobby phone, a kitchen TV, sub-unit, bathroom unit, designed to run a intelligent service, such as the alarming of burglar, fire, gas leakage with various sensors as well as access control with a single-card. Event is notified to guard station or refined security company automatically so that it makes your home life safe.

### CAV-40S Slave phone

COMMAX Home Automation is compatible with a lobby phone, a kitchen TV, sub-unit, bathroom unit, designed to run a intelligent service, such as the alarming of burglar, fire, gas leakage with various sensors as well as access control with a single-card.

### Water proof TV with flush mount type

COMMAX Home Automation is compatible with a lobby phone, a kitchen TV, sub-unit, bathroom unit, designed to run a intelligent service, such as the alarming of burglar, fire, gas leakage with various sensors as well as access control with a single-card.