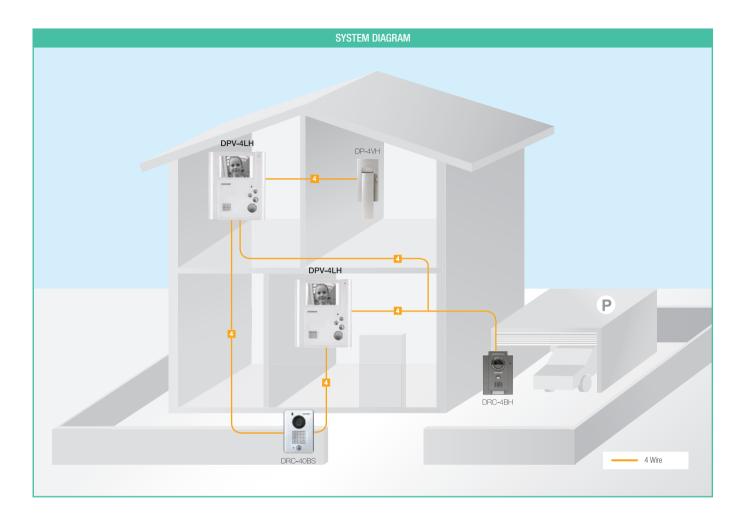

# Puzzle & Blooming in Color

**DPV-4LH** Hands Free B/W Video Door Phone

Easily make your space different with a stylish design Convenient access to the door with a sub monitor

#### Recommended Products

SYSTEM DIAGRAM

22200 \*\*\*

CDV-71BSE

Video Door Phone (Smart View Series)