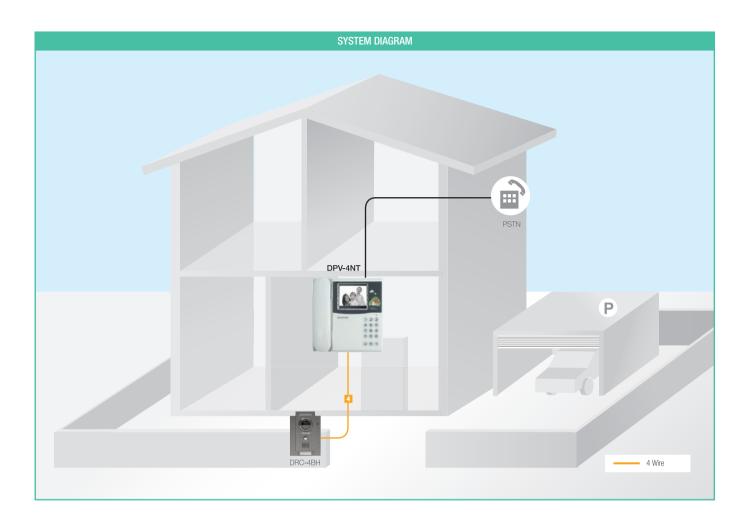

#### Recommended Products

SYSTEM DIAGRAM

22200 \*\*\*

CDV-71BSE

Video Door Phone (Smart View Series)