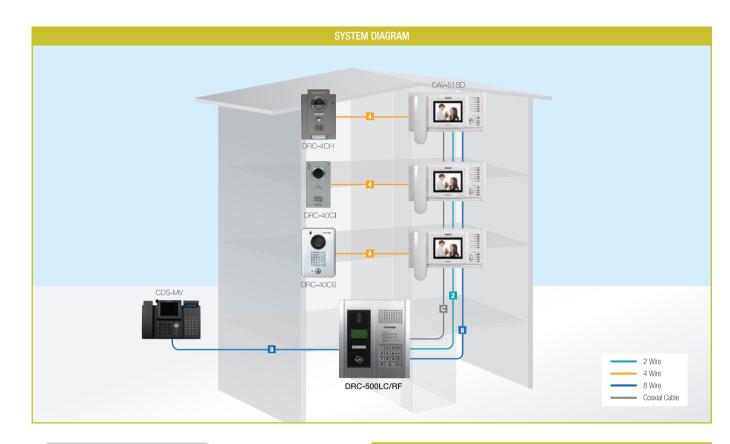

# DRC-500LC/RF

DRC-500LC/RF is a very credible common door entry lobby phone. It is made of metal, and emphasizes solidity and upgraded elegant design, that will well suit any installation environments.

#### Specifications

• Power source : AC100-240V, 18W

• Mounting type : Flush mounted type

• Wiring: 1)Guard unit: Bus type with 8 wires 2)Household: Bus type with 4 wires

• Dimension: 250 x 276 x 12 [61](mm)

#### Functions

- Monitoring and talk with a visitor
- Door lock release
- Each pin setting per a house
- RF card and finger scanning setting
- Calling and talking with household
- Calling and talking with Guard station

#### Recommended Products

Home automation color video door monitors,
 home network wall-pad(CDP-1020H)s with internet and leased line functions.

Company Overview