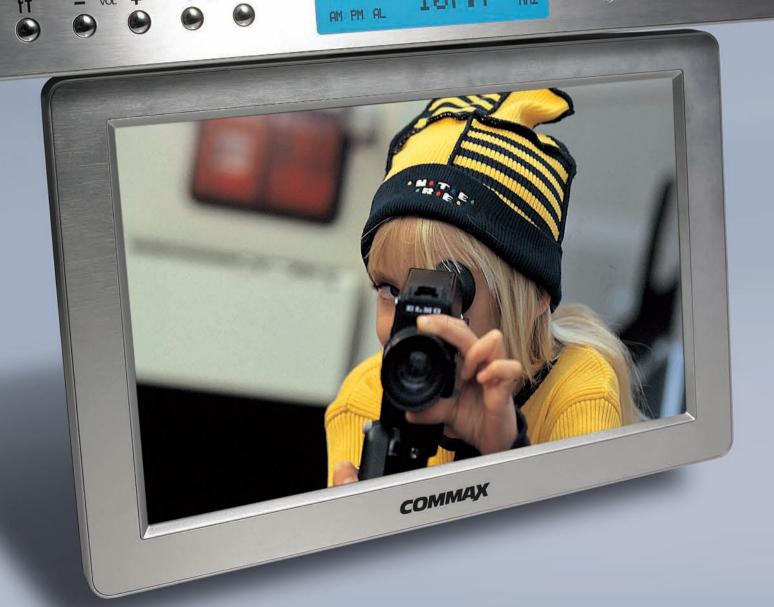

# Smart View Series

Smart view series create more sensations in your life
We call it the innovation of video door pone with marvelous features
World considered it the best design with iF design award

COMMAX proposes you to be with us anytime in your life

# CAV-71B • World first

• Features : Handset & hands-free / Door answering & monitoring / Room to room call & pause(Expandable up to 20 monitors) / Connectable up to 4 cameras / Visitor image memory(128 cuts) / OSD interface / CCTV surveillance camera / Security : Burglar