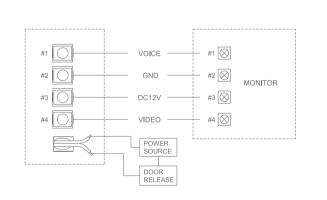

rnal factors.

In addition, since it is a wide-angle camera lens that can be adjusted up/down and right/left, it can be adjusted to the height of a small child, and it is possible to check a visitor at night with a white lamp.







#### CONNECTING DIAGRAM



#### Specifications

- Image sensor : 1/3 inch CCD
- Mounting type : Flush mounted type
- Wiring : 4 wires
- Min. Illumination : 0 Lux(In front of 300mm)
- Angle of view : 75° x 55° (Horizontal x Vertical)
- Adjustment range : Left-right ±15° / Up-down ±15°
- **Dimension**: 92 x 172 x 16 [48](mm)

#### Functions

- Manual camera angle adjustment
- Night automatic illumination (White LED / Built-in camera)

#### Recommended Products

DRC-40Cl is compatible with the whole line-up of color COMMAX monitors.





#### CONNECTING DIAGRAM



#### Specifications

- Image sensor : 1/3 inch CCD
- Mounting type : Wall surface mounted type
- Wiring : 4 wires
- Min. Illumination : 0.1 Lux(In front of 300mm)
- Angle of view: 75° x 55° (Horizontal x Vertical)
- Adjustment range : Upper side 13°
- **Dimension**: 100 x 142 x 32(mm)

#### Functions

Night automatic illumination (White LED / Built-in camera)



#### Door Camera Unit

COMMAX door camera provides you with the best convenience for any place.





| B/W (Multiple)                                                                                                                                           |