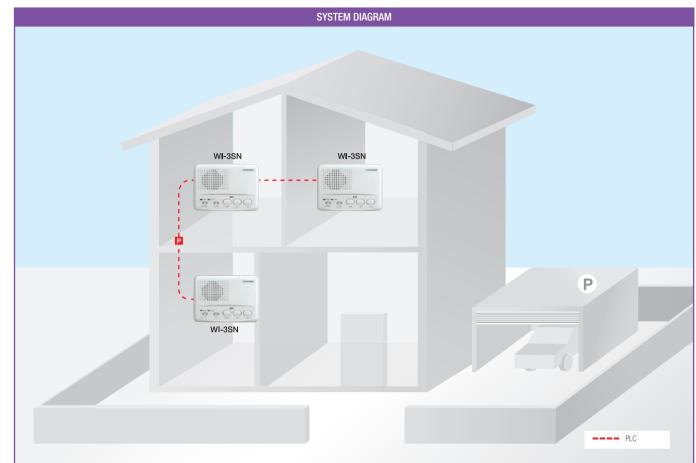

#### CONNECTING DIAGRAM

|                   | TP-90AN 1   | TP-90    | 0AN 2       | TP-90AN n |                   |
|-------------------|-------------|----------|-------------|-----------|-------------------|
|                   | +<br>-<br>P |          | +<br><br>P  | + P       |                   |
| RF-2A<br>DC24V/1A | 2           |          | 1           | 1 2       | RF-2A<br>DC24V/1A |
|                   | 3 4 5       |          | 3<br>4<br>5 | 3<br>4    |                   |
|                   | 6           | <u> </u> | 6           | 6         |                   |









# Wireless Intercom WI-2B/3SN/4C

Power line communication

No wiring necessary but simply plug into each AC outlet.

Applicable to anywhere in the house, office, store, factory etc with AC outlet









WI-3SN

#### Specifications

- Power source : AC 100/110/220/230V, 50/60Hz, 200mA
- Wiring : PLC type
- Audio output : 0.5W
- RF output : 0.1W
- Dimension: 1)WI-2B: 144 x 142 x 47(mm) 2)WI-3SN: 186 x 133 x 43(mm) 3)WI-4C: 183 x 137 x 43(mm)

#### Functions

- High Audio quality adopted PLL function (Phase Locked Loop)
- No cross of wires
- · Available to install anywhere with AC outlet
- Enabling long communication through PTT (priority call function)
- Calling to household
- Adjustable sound level
- · Indicating in-use status

#### Recommended Products

• WI-2B: 2 channel

• WI-3SN: 3 channel • WI-4C: 4 channel









CM-810M

MASTER: MASTER

Applicable to hospitals, guard station, office environments Assuring the best audio quality at any places





#### Specifications

• Power sour