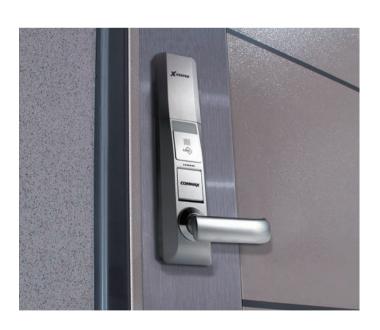

unction.

- Optional : Remote control(CDL-300RC)
- **Dimensions**: Out: 75 x 310 x 17.5(mm) / ln: 86 x 280 x 40(mm)

#### Features

- Internal dual locking device, offering safety and comfort.
- · Alarm voice deters in case of abnormal opening a door.
- In case of emergency, it is possible to open a door by simple operating of handle, which activate panic function.
- Maximization of security and convenience, by using 3 ways of opening (Pin number, emergency key, RF/ID card)
- In case of entrance of large number of people, it is possible to use passive mode of opening the door.
- Alarm voice with high noise will deter, if the door is forcefully entered.
- Usage of motis lock, which has passed 30,000 times of handle taking down
- Compatibility with COMMAX's home network products (optional)



#### Functions

Possibility to use registered all cards, that have function of transport cards, operating when card is getting close, alarm voice for preventing entrance of undesirable visitors, burglar alarm, removal function of lost cards, one-touch function, auto lock function, built-in static electricity prevention function, remote control (optional), battery change alarm function

#### Specifications

- Operating : Pin number, RFID pad
- Battery: 1.5V alkaline battery (AA size) 4 pcs
- Materials : Out : zinc die casting / ABS, In : ABS steel
- Alarm : Built-in motis lock internal alarm function
- Driving method : Mechanical auto locking
- Locking functions : Panic release, automatic locking, double locking
- Dimensions: Out: 72 x 142 x 30(mm) / ln: 42 x 165 x 90(mm)

#### Features