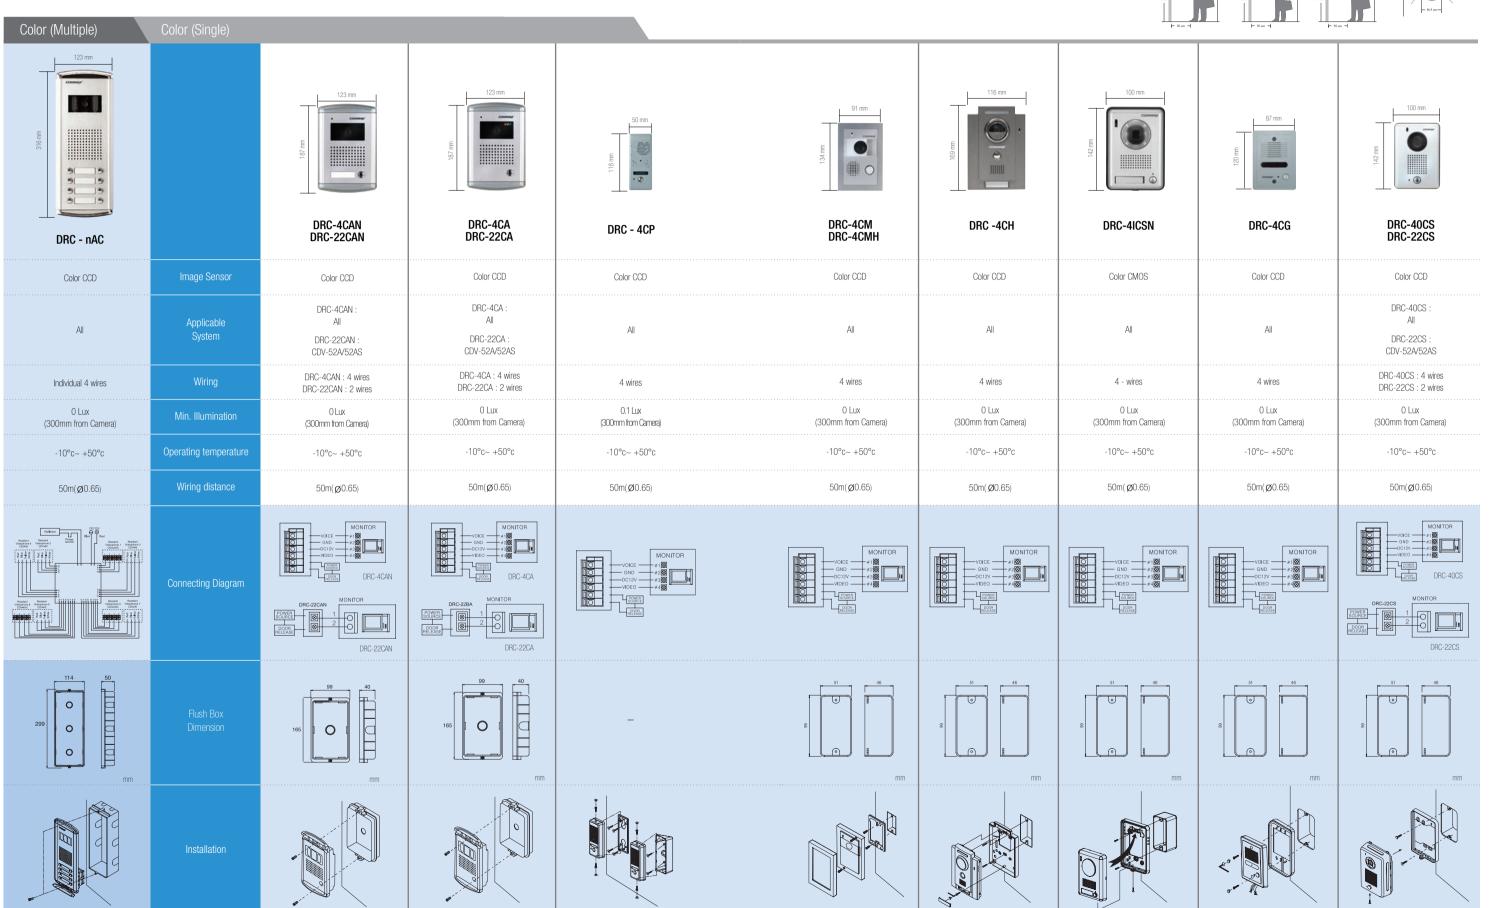

# Recommended Products

Common entrance cameras

Individual door cameras

DRC-40CI(New) DRC-4CH

· Individual camera units

DRC-40Cl(New)

DRC-4CH

# Recommended Products

· Individual camera units

DRC-40Cl(New)

· Individual camera units

#### Recommended Products

• Entrance units

Individual camera units

Sub units

#### Recommended Products

Home network

Home automation

CAV-502IM/7

#### Recommended Products

Home network

---

OP-1020A CDP-10

Home automation

-503I CAV-502IM/702IM

Home Automation System WONDERFUL VIDEO/AUDIO QUALITY OVER 40 YEARS

#### Recommended Products

· Home automation color video door monitors, home network wall-pad(CDP-1020H)s with internet and leased line functions.

Common Entrance Lobby Phone

#### Recommended Products

Home automation color video door monitors,
 home network wall-pad(CDP-1020H)s with internet and leased line functions.

Home Automation System wonderful video/Audio quality over 40 years

#### Recommended Products

Home automation color video door monitors,
 home network wall-pad(CDP-1020H)s with internet and leased line functions.

Company Overview

#### Recommended Products

• Door cameras

#### Recommended Products

Door cameras

Interphone

Video Door Phone (Smart View Series)

#### Recommended Products

• Door cameras

DP-4VH DP-4VR

"2 wires"

#### Recommended Products

• Door cameras

DRC-22CS DRC-22CAN

DP-4VR DP-4VH

#### Recommended Products

C-4CAN DRC-4CG DRC-4CP DRC-

B/W VIDEO DOOR PHONE-NEAT

2Cameras+2Monitors+1Interphone

With family look and neat design, it is suitable for various places.

Geometric surface design with hands-free talk creates a simple and temperate style

#### • Door cameras

DRC-40P DRC-4BH DRC-40BS DRC-4BAN DRC-403DF DRC-4BG DRC-4BP DRC-nAB

"2 wires"

#### Recommended Products

DRC-22BAN

Door cameras

DRC-22BS

Interphone

Home Network
COMMAX