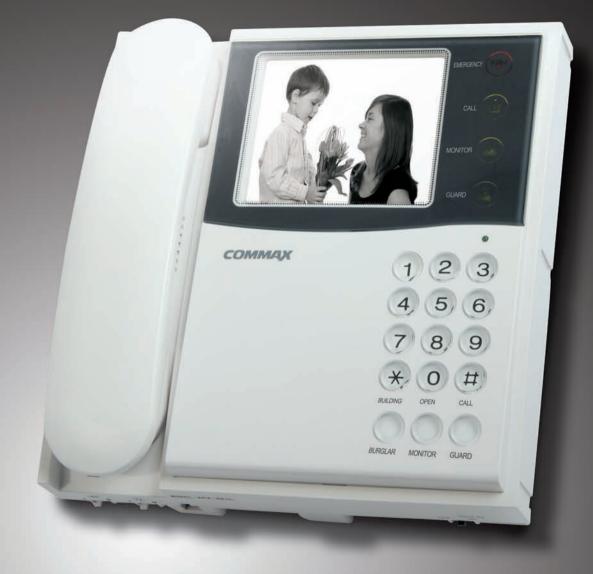

# Home Network system

Controls interatively all digital appliances, provides various information and functions.

Supports security system and safe network management service.

# **CDP-1020A**

World class premium design recognized by iF Design Award Various colors in gold, dark silver, sliver make your life more stylish.

Now enjoy your life with COMMAX home network.

CDP-1020A

DRC-500S Entrance Unit

# Home Network System

# Home Network System Diagram

Living Room

• Features
-Control : Gas valve, lighting, curtain, boiler appliance, mobile handy

-Management : Health care, parking, delivery, remote metering check

-Security: Fire, burglar, gas leakage

-Remote control: WAP / WEB / ARS

-Video phone : Door answering & monitoring, door release, GUI control telephone, home service, touch screen

• Wiring: LAN (CAT.5)

• **Power** : DC14.5V

• **Dimensions**: 318 X 215 X 18 [61] (mm)