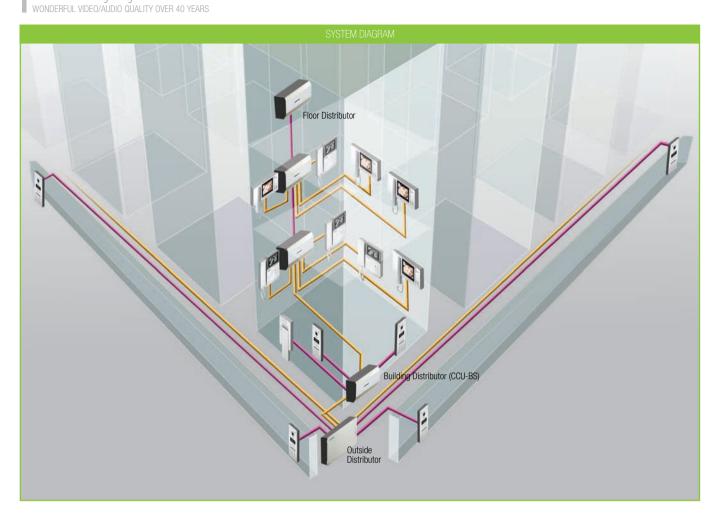

### Multi-Entry System wonderful video/audio quality over 40 years

- Easy installation and saving cost with one UTP cable(CAT.5)
- Various room unit selection in color, B/W and audio door phone.
- Various choice of entrance panel in accordance with the number of households (Key button type, simple button type)
- Cover up to 200 households per building and up to 12 buildings (2,400 households)
- Outside distributor is allowed to control a access of this system by connecting up to 4 outside entrance panels.
- Modular in simple button type for easy extension.
- Connectable up to 2 sub units
- (Total 3 in-house units connectable including master unit)
- Research names of each residents through key button.
- Easy recognition at night by white LED lamp(Key pad type)
- Single power covers up to 8 floor distributors.

#### Specifications

- Power source : DC 24V-28V, 5A(Supplied from floor distributor)
- Display : 5 inch TFT LCD
- Mounting type : Wall surface mounted type
- Wiring : To floor distributor-6 wires(Talk2, Data1, Power1, Video1, GND1)
- Distance : UTP(  $\phi$ 0.5)50m • Communication : Handset
- On-screen duration : 60 ±30 sec
- Dimension: 285 x 140 x 46(mm)

#### Functions

- Additional 2 video door phones compatible, CAV-51M
- Sub-monitors need an extra power source.
- Monitoring a visitor in common entrance.
- Door lock release

# CCU-BS Building distributor

#### CONNECTING DIAGRAM

#### Specifications

• Power source : DC 24V-28V, 5A

• Power consumption : Stand by-215mA / Operating 1.3A

• Wiring: 1)CCU-BS to CCU-FS: 8 wires 2)CCU-BS to Lobby phone: 6 wires

• Distance : 1)CCU-BS to last CCU-FS : 200m / CCU-BS to entry panel, within 20m on normal power operation(Using separate power supply

# CCU-FS Floor distributor

#### Specifications

• Power source : DC 24V-28V, 5A

 $\bullet$  Power consumption : Stand by-215mA / Operating 1.3A

• Wiring: 1)CCU-BS to CCU-FS: 8 wires 2)CCU-FS to in-house unit: 6 wires

Distance : 1)CCU-BS to last CCU-FS : 200m / CCU-BS to entry panel, within 20m on normal power operation(Using separate power supply)

# CCU-OS Outside distributor

#### Specifications

• Power source : DC 14V, 3A

• Power consumption : Stand by-215mA / Operating 1.3A

• Wiring: 1)CCU-OS to CCU-BS: 6 wires 2)CCU-BS to DRC-OSC/OSB: 8 wires

• Distance : 1)CCU-BS to CCU-OS : 400m