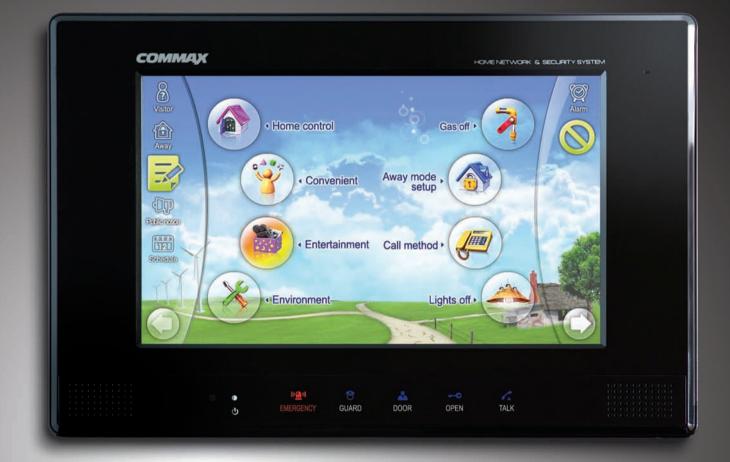

# CDP-1020C

# Minimal and Slim Design

It emphasizes high-grade with high-glossy in black and keeps wall pad from users' scratch with minimalism design and durability. It allows users to enjoy various home network contents.

# Specifications

• Power source : DC14.5V, 1.5A

• Power supply: SR819A

• Mounting type : Flush mounted type

• Temperature : 0°C ~ +50°C (32°F ~ 122°F)

• Display: 10.2 inch wide color TFT LCD & GUI by touch screen

• Wiring: LAN (CAT. 5e)

• Connector : RS-485 or PLC

• Image Record : 128 cuts

• On-screen duration : 60 ±30 sec

• Dimension: 318 x 215 x 18 [61](mm)

## Features

- Elegant aluminum case adaptable in various color (Silver, gold, dark gray)
- GUI adaptable in accordance with users' taste.
- Remote control of device by Mobile, Internet.
- Notification of information in Complex (Public notice, Community)
- Connect to website only for Home network

## Functions

- Monitoring & talk : Monitoring, Talk with a visitor, Monitoring a visitor in common entrance, Talk between households (Talk with video :optional), Bluetooth-Handy connection, Reviewing the image of a visitor when being away(Optional), Door lock release
- Security: Intruder alarm, Fire alarm, Gas leakage alarm, Connection of security company, Monitoring common area with video surveillance
- Convenience function: 1)Control function: A lighting influence one's sentiment, A gas Valve, A air Conditioner, A heating apparatus, All-put-out lights 2)Additional service(Optional): Home intelligent appliances, Calling elevator, Unmanned home delivery, Speech recognition
- Information display: Voice Memo, Schedule Management, Address directory, Notice of arrival one's car. Weather information, Traffic information, Connection of parking
- Ventilation & healthcare service : Ventilation control, Healthcare control.
- Remote control: Through Mobile, Internet, ARS, Web site(www.ruvie.co.kr)