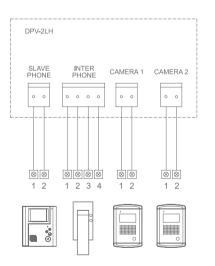

# DPV-2LH/2LHS(Slave)

2Cameras+2Monitors+1Interphone

An additional monitor and an interphone allow you to talk to visitor with

With family look and neat design, it is suitable for various places. Geometric surface design with hands-free talk creates a simple and temperate style.

#### Specifications

- Power source : DC 17V, 15 W
- Display: 4 inch flat CRT
- Mounting type : Wall surface mounted type
- Wiring: 1)Camera unit: 2 wires 2)Interphone : 4 wires
- Distance : To camera unit : 50m(  $\phi$ 0.65) / To interphone : 20m(  $\phi$ 0.65)
- Communication : Hands free
- On-screen duration :  $60 \pm 30$  sec
- Temperature : 0°C ~ +40°C (32°F ~ 104°F)
- Dimension: 190 x 226 x 48(mm)

#### Features

- Easy installation with 2 wiring method in non-polar.
- Connectable up to 2 monitors 2 cameras and 1 interphone.
- Additional monitor unit is compatible DPV-2LHS
- Interphone extension available DP-4VH or DP-4VR

#### Functions

- · Monitoring a entrance
- Talk with a visitor
- Intercom function(DP-4VH or DP-4VR)
- Door lock release

#### CONNECTING DIAGRAM