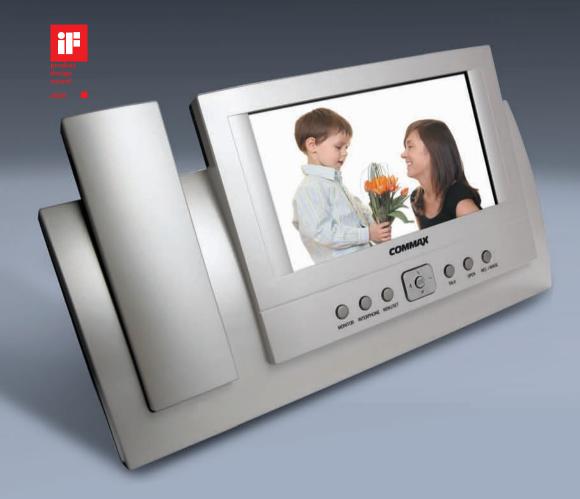

# Video Door Phone

Video door phone can satisfy your needs with home secure functions such as monitoring visitors and recording the image of visitors.

It is featured with easy installation and wiring for various installation environments. As it enables simultaneous communications and telephone calls, users can talk to a security guard and visitors at the door and open the entrance. As image memory is built in, it is possible to check visitors by recording visitors' images. It is adapted powerful security function and easy to use OSD(On-screen display).

In the house, offices and hospitals, video door phone can provide you with remarkable convenience and safety.

CAV-71B

"Smart view" series is one of COMMAX products that can satisfy various clients' needs, launched with unique concept as the first

world's video door phone through COMMAX 40th technology

know-how.
Acquisition of 2008 " iF Design award" proves its design is to a

World first

world-class.