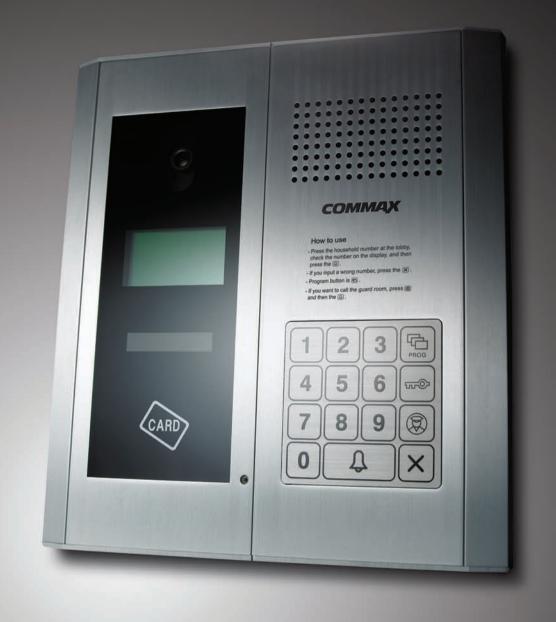

# DRC-600LC/RF

New lobby phone

DRC-600LC/RF is the most trustworthy and credible door entry control device. It is made of metal, and emphasizes solidity and upgraded elegant design, well matching any installation environments.

#### Functions

- Monitoring and talk with a visitor
- Door lock release
- Each pin setting per a house
- RF card and finger scanning setting
- Calling and talking with household
- Calling and talking with Guard station