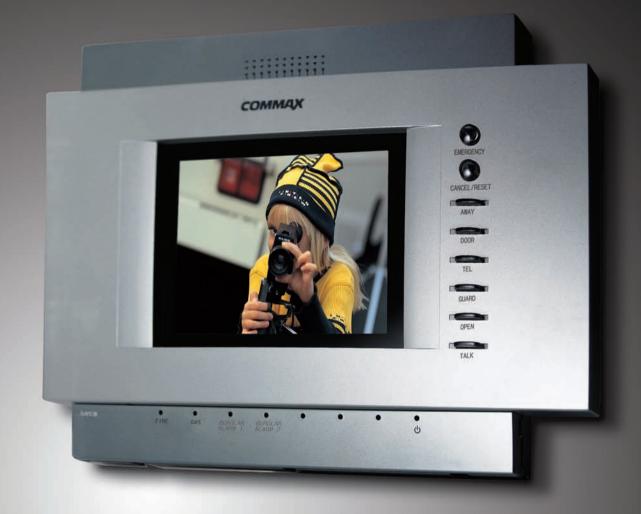

# Home Network system

Controls interatively all digital appliances, provides various information and functions.

Supports security system and safe network management service.

# **CDP-1020A**

World class premium design recognized by iF Design Award Various colors in gold, dark silver, sliver make your life more stylish.

Now enjoy your life with COMMAX home network.

CDP-1020A

DRC-500S Entrance Unit

# Home Network System

# Home Network System Diagram

Living Room

• Features
-Control : Gas valve, lighting, curtain, boiler appliance, mobile handy

-Management : Health care, parking, delivery, remote metering check

-Security: Fire, burglar, gas leakage

-Remote control: WAP / WEB / ARS

-Video phone : Door answering & monitoring, door release, GUI control telephone, home service, touch screen

• Wiring: LAN (CAT.5)

• **Power** : DC14.5V

• **Dimensions**: 318 X 215 X 18 [61] (mm)