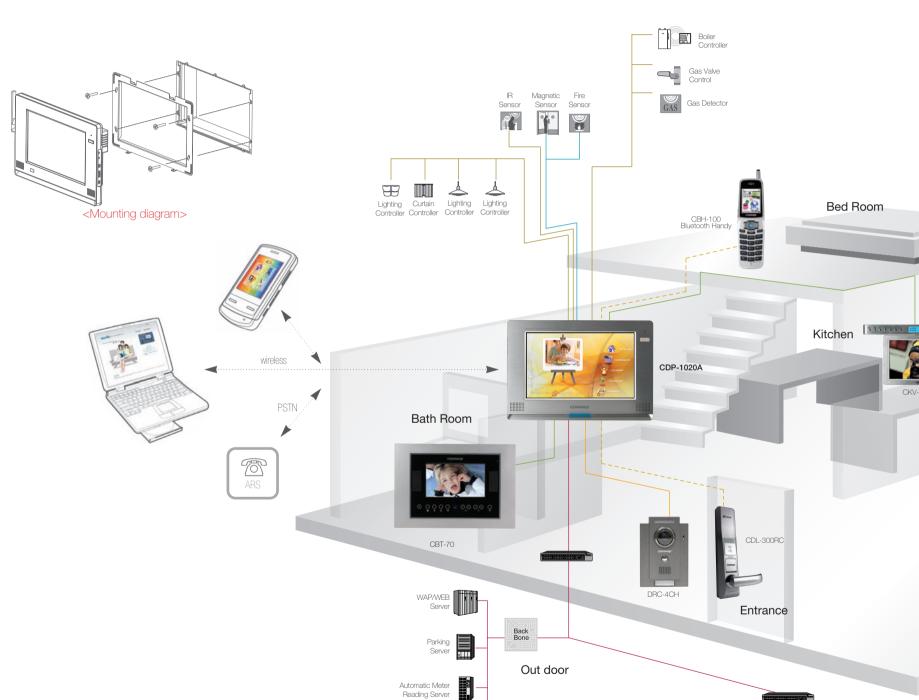

# Home Network system

Controls interatively all digital appliances, provides various information and functions.

Supports security system and safe network management service.

# Home Network System

# Home Network System Diagram

Living Room

• Features
-Control : Gas valve, lighting, curtain, boiler appliance, mobile handy

-Management : Health care, parking, delivery, remote metering check

-Security: Fire, burglar, gas leakage

-Remote control: WAP / WEB / ARS

-Video phone : Door answering & monitoring, door release, GUI control telephone, home service, touch screen

• Wiring: LAN (CAT.5)

• **Power** : DC14.5V

• **Dimensions**: 318 X 215 X 18 [61] (mm)

# Home Vetwork

It exchanges data not only with the interior of a house (rooms/ a living room/ a kitchen) but also with the exterior by comprehensively connecting to all appliances at home (home automation system, home appliances and information devices). It is an integrated system that supports security system, various text information, SMS, video memory, home delivery and excellent performance in efficiency, stability and cost-effectiveness. It is the best device supporting, ARS and safe network management service.