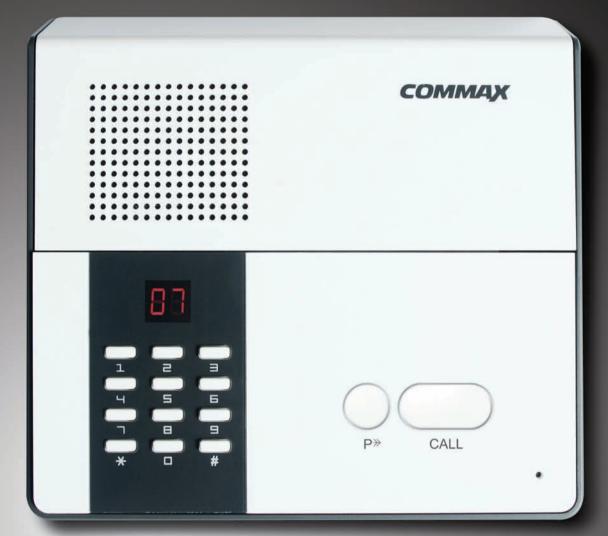

# Digitalizing

& New Fashioned Intercom

CM-810M

Applicable to hospitals, guard station, office environments Assuring the best audio quality at any places

CM-801

# Home Vetwork

It exchanges data not only with the interior of a house (rooms/ a living room/ a kitchen) but also with the exterior by comprehensively connecting to all appliances at home (home automation system, home appliances and information devices). It is an integrated system that supports security system, various text information, SMS, video memory, home delivery and excellent performance in efficiency, stability and cost-effectiveness. It is the best device supporting, ARS and safe network management service.