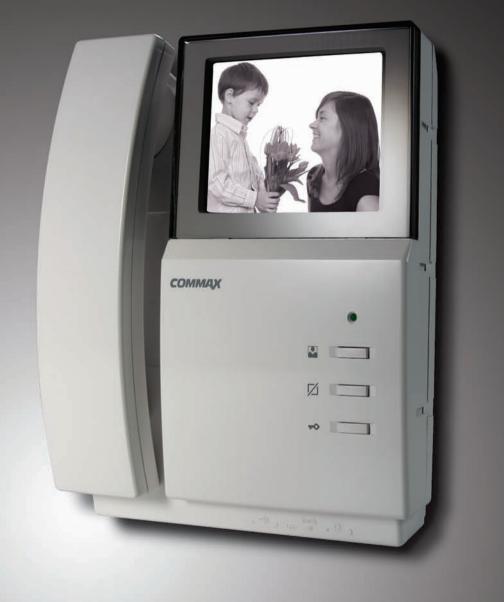

# Puzzle & Blooming in Color

**DPV-4LH** Hands Free B/W Video Door Phone

Easily make your space different with a stylish design Convenient access to the door with a sub monitor