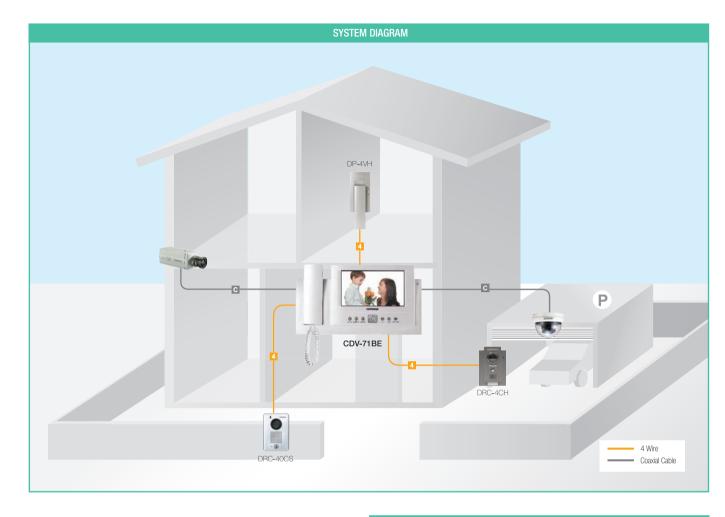

#### Recommended Products

SYSTEM DIAGRAM

22200 \*\*\*

CDV-71BSE

Video Door Phone (Smart View Series)