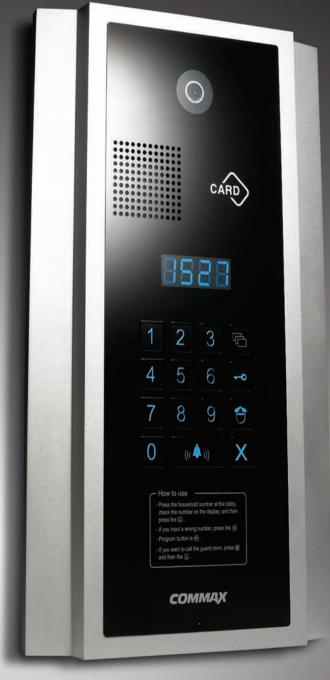

# DRC-600S New Lobby Phone

DRC-600S is a LAN type lobby phone which was designed by COMMAX's Know-how. Blue back light is applied to use at night and to focus its elegant design. Access by PIN, RF card as well as finger scan is applicable.

# Features

- LAN type lobby phone
- Multilingual support(Korean, English, Spanish, Russian)
- Access by pin, RF card, finger scan

# Functions

- · Monitoring and talk with a visitor
- Talk with guard station, door lock release
- Each pin setting per a house
- RF card and finger scanning setting