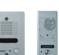

# **DRC-500S**

Company Overview

# Specifications

- Power source : DC14V, 3A
- Mounting type : Flush mounted type
- Temperature : -10°C ~ +50°C (14°F ~ 122°F)
- Display : 5 inch color TFT LCD
- Wiring: LAN (CAT. 5e)
- Video and voice transmission way : MPEG-4(Video) / G.729(Voice)
- On-screen duration : 60 ± 30 sec
- **Dimension**: 250 x 276 x 12 [61](mm)

# Features

- LAN type lobby phone
- Multilingual support(Korean, English, Spanish, Russian)
- Access by pin, RF card, finger scan

# Functions

- Monitoring and talk with a visitor
- Talk with guard station, door lock release
- Each pin setting per a house