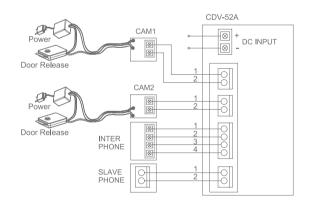

# CDV-52A/52AS(Slave)

2 cameras + 2 monitors + 1 interphone

Save your time, enjoy your life with M.V.P.
An additional monitor and an interphone allow you to talk to a visitor with easy installation with 2 wires only.
Minimalism design with two color-tones makes it elegant looking and

#### Specifications

- Power source : DC 17V, 15 W
- Display : 5 inch TFT LCD
- Mounting type : Wall surface mounted type
- Wiring: 1)Camera unit: 2 wires 2)Interphone: 4 wires
- Distance : To camera unit : 50m(  $\phi$ 0.65) / To interphone : 20m(  $\phi$ 0.65)
- Communication : Hands free
- On-screen duration :  $60 \pm 30$  sec
- Temperature : 0°C ~ +40°C (32°F ~ 104°F)
- Dimension: 245 x 175 x 45(mm)

#### Features

- Easy installation with 2 wiring method in non-polar.
- Connectable up to 2 Monitors 2 Cameras and 1 interphone.
- Additional monitor unit is compatible CDV-52AS.
- Interphone extension available DP-4VH or DP-4VR

#### Functions

- Monitoring a entrance
   Talk with a visitor
- Intercom function(DP-4VH or DP-4VR)
- Door lock release