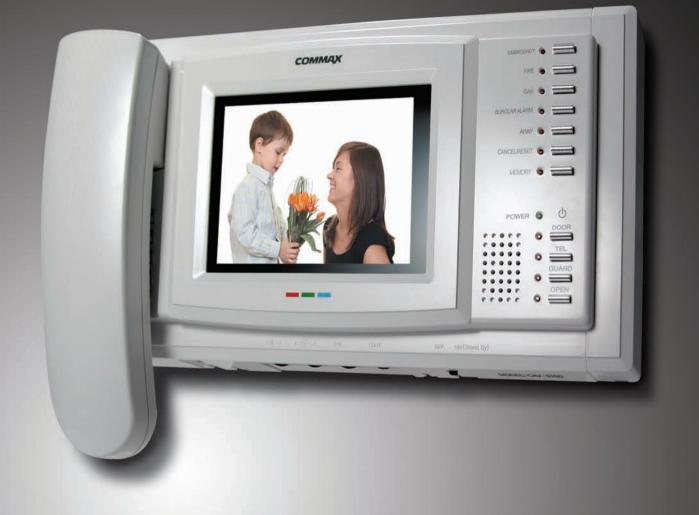

# Video Door Phone

Video door phone can satisfy your needs with home secure functions such as monitoring visitors and recording the image of visitors.

It is featured with easy installation and wiring for various installation environments. As it enables simultaneous communications and telephone calls, users can talk to a security guard and visitors at the door and open the entrance. As image memory is built in, it is possible to check visitors by recording visitors' images. It is adapted powerful security function and easy to use OSD(On-screen display).

In the house, offices and hospitals, video door phone can provide you with remarkable convenience and safety.

CAV-71B

"Smart view" series is one of COMMAX products that can satisfy various clients' needs, launched with unique concept as the first