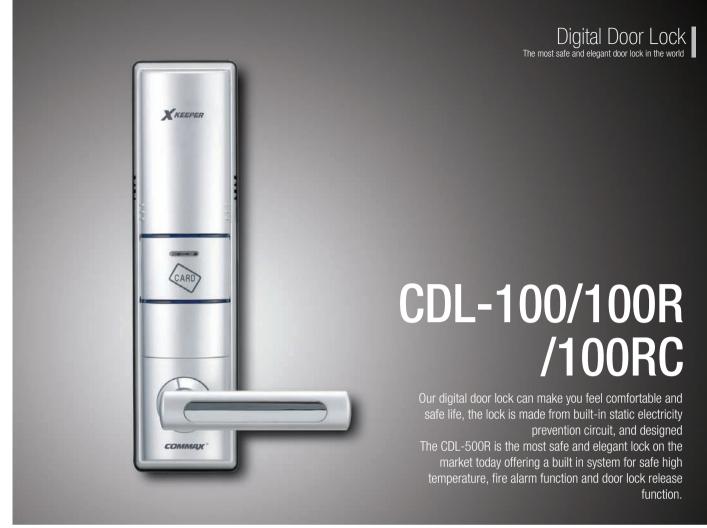

-------|
|     | CM-800S                  |
| 9 9 | CM-800S                  |
|     | CM-800S                  |
|     | DC POWER SUPPLY AC POWER |
|     |                          |



CM-800/801

Applicable to hospitals, guard station, office environments Assuring the best audio quality at any places





#### Specifications

• Power source : DC 12V, 200mA

• Mounting type : Wall surface mounted type & table type

• Temperature : 0°C ~ +40°C (32°F ~ 104°F)

Wiring : Individual 2 wires(CM-800)
 Distance : 300m( φ0.65)

• **Dimension**: 254 x 155 x 53(mm)

#### CONNECTING DIAGRAM



#### Functions

- Adjustable sound level depending on its environments
- Enabling long communication through PTT function
- Calling to household
- Indicating in-use status







RF-1AS(SMPS)

RF-1A(TRANS)





#### Specifications

- Operating : Pin number, RFID pad
- Battery: 1.5V alkaline battery (AA size) 8 pcs.
- $\bullet$  Materials : Out : zinc die casting / ABS, In : ABS steel
- Alarm : Built-in motis lock internal alarm function
- Driving method : Mechanical auto locking
- Locking functions : Panic release, automatic locking, double locking (forceful locking)
- Optional : Remote control(CDL-300RC)
- Dimensions : Out : 75 x 310 x 17.5(mm) / In : 86 x 280 x 40(mm)

#### Features

- Internal dual locking device, offering safety and comfort.
- · Alarm voice deters in case of abnormal opening a door.
- In case of emergency, it is possible to open a door by simple operating of handle, which activate panic function.
- Maximization of security and convenience, by using 3 ways of opening (Pin nu