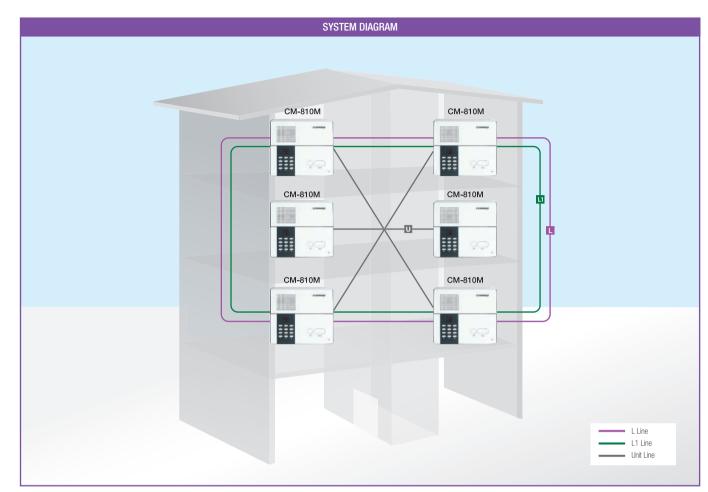

# Digitalizing

& New Fashioned Intercom

CM-810M

Applicable to hospitals, guard station, office environments Assuring the best audio quality at any places

CM-801