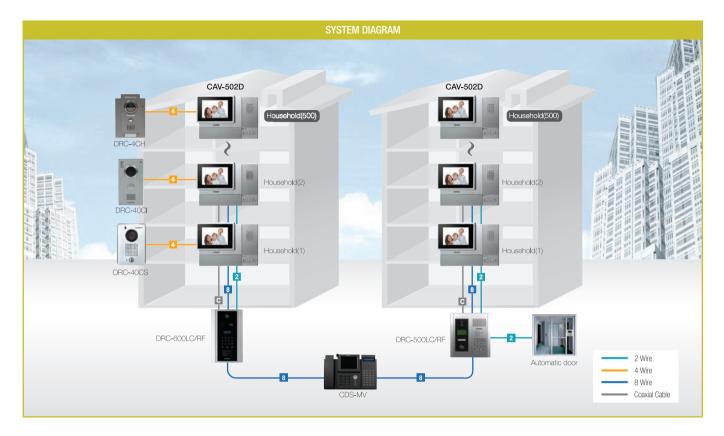

# **CAV-502D**

# Best popular product

kitchen TV, sub-unit, bathroom unit, designed to run a intelligent service, such as the alarming of burglar, fire, gas leakage with various sensors as well as access control with a single-card. Event is notified to guard station or refined security company automatically so that it makes your home life safe.

## Specifications

- Power source : AC100-240V, 18W
- Mounting type : Flush mounted type
- Temperature : 0°C ~ +40°C (32°F ~ 104°F)
- Display : 5 inch color TFT LCD
- Wiring: Bus type with 12 wires(Lobby phone: 4 wires / Guard unit: 8 wires) Individual camera: 4 wires
- On-screen duration : 60 ± 30 sec
- Dimension: 310 x 208 x 32 [63](mm)

## Features

- Compatible with 1.8GHz Wireless telephone (optional)
- Telephone function
- Simple operation though Buttons

## Functions

- Monitoring & talk : Monitoring, Talk with a visitor, Monitoring a visitor in common entrance, Talk between households (Talk with video: optional), Compatible with 1.8GHz wireless telephone, Receiving a telephone call, Door lock release
- Security: Intruder alarm, Fire alarm, Gas leakage alarm

# Recommended Products