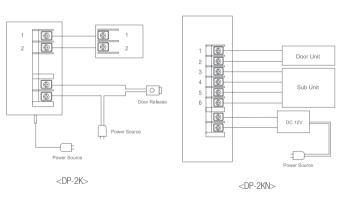

lease(DP-20HR)

#### CONNECTING DIAGRAM



#### Recommended Products

#### Door unit













Company Overview

## DP-2K/2KN

Easy & variant installation at any places by adopting 1.5V battery or DC 6V

Applicable to hospitals, guard station, office environments



#### Specifications

• Power source : 1)DP-2K : AC 100/220/230V, 50/60Hz / 4.5W

2)DP-2KN : DC 12V

• Wiring: 2 wires

• **Distance** :  $100m(\Phi 0.65) / 150m(\Phi 0.8)$ • Temperature : 0°C ~ +50°C (32°C ~ 122°C)

• **Dimension**: 98 x 215 x 38(mm)

#### Features

- Supporting up to 2 audio door phones
- · Easy installation through non-polarity type
- Flexible installation at wall mount ed or table mounted type

#### Functions

- Door lock release
- Talk with a visitor
- Intercom function(DP-2KN)

#### CONNECTING DIAGRAM



















Door Phone WONDERFUL VIDEO/AUDIO QUALITY OVER 40 YEARS

# **DP-KSS**

#### System door phone

Multiple audio door phone compatible with DR-nKM/DR-nAM

Cost saving solution by easy and simple wiring connection Flexible installation at wall mount or table mount type



### Specifications

• Power source : DC 12V, 50/60Hz / 300mA(Max)

• Wiring: 4 wires

• **Distance** : 100m( **Φ**0.65)

• Temperature : 0°C ~ +50°C (32°F ~ 122°F)

• Dimension: 72 x 215 x 38(mm)

#### Features

- Supporting additional panels(DR-nKM/nAM)
- · Easy installation through common line
- Stable power supply by adopting DC power

#### Functions

- · Door lock release
- Talk with a visitor



#### CONNECTING DIAGRAM



#### Recommended Products









# СОММАХ

# **DP-MR**

#### System door phone

M