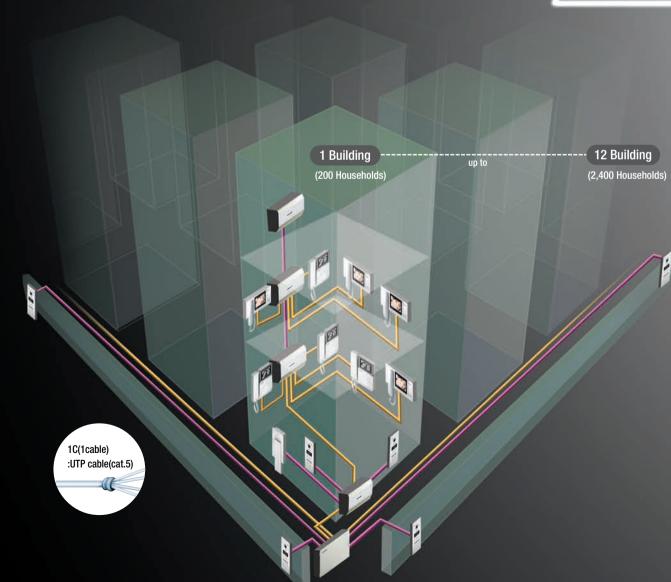

### Multi-Entry System wonderful video/audio quality over 40 years

- Easy installation and saving cost with one UTP cable(CAT.5)
- Various room unit selection in color, B/W and audio door phone.
- Various choice of entrance panel in accordance with the number of households (Key button type, simple button type)
- Cover up to 200 households per building and up to 12 buildings (2,400 households)
- Outside distributor is allowed to control a access of this system by connecting up to 4 outside entrance panels.
- Modular in simple button type for easy extension.
- Connectable up to 2 sub units
- (Total 3 in-house units connectable including master unit)
- Research names of each residents through key button.
- Easy recognition at night by white LED lamp(Key pad type)
- Single power covers up to 8 floor distributors.