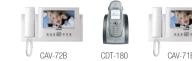

# Smart View Series

Smart view series create more sensations in your life
We call it the innovation of video door pone with marvelous features
World considered it the best design with iF design award

COMMAX proposes you to be with us anytime in your life

# CDV-71BE • Standalone

- Features : Connectable up to 4 cameras / CCTV surveillance / OSD menu control / Visitor image memory (128 cuts) / Additional interphone connectable
- Power source: AC 100-240V(50Hz | 60Hz) / Max 25W
- Wiring: 4 wires
- Wiring distance : Door unit-50m( $\phi$ 0.65)
- **Dimensions** : 314 X 173 X 44 (mm)

# **CDV-72BE** • Free-communication

- Features : Cord handset / Door answering & monitoring / Connectable up to 4 cameras / Visitor image memory (128 cuts) / OSD interface / CCTV surveillance camera / Security
- Power source : AC 100-240V(50Hz | 60Hz) / Max 17W
- Wiring: 4 wires Wiring distance: Monitor-20m( Φ0.5)
- **Dimensions**: 314 X 173 X 44 (mm)

# CDT-180

- Power source : Ni-MH 1.2V 600mA, AAA X 3(Hand set)
- Wiring: Wireless Wiring distance: Outdoor: Max. 200m / Indoor: Max.40m
- Dimensions : Hand set : 28 X 46.5 X 115 (mm) Base station: 133 X 81.5 X 52.5(mm)

# CAV-72B • Dect

- Features : Cord handset & hands-free / Door answering & monitoring / Room to room call & pause(Expandable up to 20 monitors) / Connectable up to 4 cameras / Visitor image memory (128 cuts) / OSD interface / CCTV surveillance camera / Security : Burglar
- Power source : AC 100-240V(50Hz | 60Hz) / Max 17W
- Wiring: 4 wires(Camera+CDS-4CM), 6 wires(CDS-4CM+Door unit)
- Wiring distance : Monitor-20m(  $\phi$ 0.5) Dimensions : 314 X 173 X 44 (mm)

### CDT-180

- Power source : Ni-MH 1.2V 600mA, AAA X 3(Hand set)
- Wiring: Wireless Wiring distance: Outdoor: Max. 200m / Indoor: Max.40m
- **Dimensions**: Hand set: 28 X 46.5 X 115 (mm) / Base station: 133 X 81.5 X 52.5(mm)
- Applicable product : CAV-72B