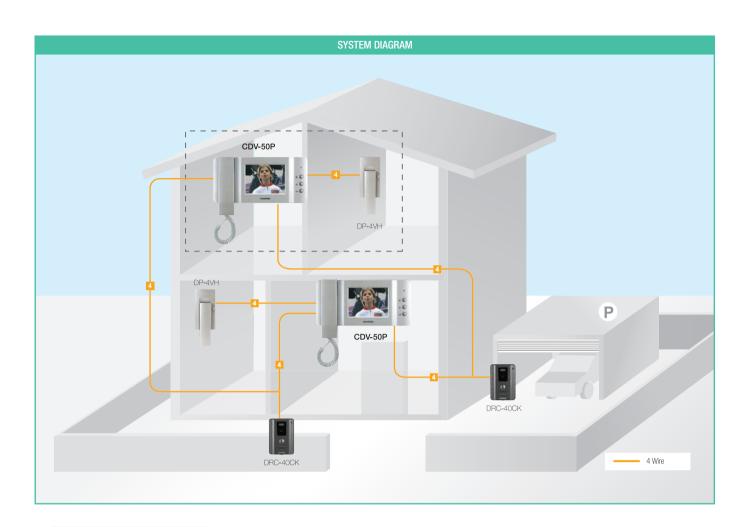

# CDV-50P

40th Anniversary Special Edition

CDV-50P was developed and designed to offer excellent quality, features and benefits, elegant design and price, by means of usage of all advantages coming through of the manufacturing and R&D experiences, from COMMAX capabilities, that specialized in production of video communication equipment for over 40 years.

#### Specifications

• Power source : AC 100V-240V, 50/60Hz(Free voltage) / 16W

• Display : 5 inch TFT LCD

• Mounting type : Wall surface mounted type

• Wiring: 1)Camera unit: 4 wires 2)Interphone: 4 wires

• **Distance** : To camera unit :  $50m(\phi 0.65)$  / To interphone :  $20m(\phi 0.65)$ 

• Communication : Handset • On-screen duration : 60 ± 30 sec

• Temperature : 0°C ~ +40°C (32°F ~ 104°F)

• **Dimension**: 259 x 126 x 43(mm)

#### Features

- Connectable up to 2 monitors, 2 cameras and 2 interphones
- Interphone extension available DP-4VH or DP-4VR
- Designed to offer elegance feeling in any place, expressing design of COMMAX identity.

#### Functions

- Monitoring a entrance
- Talk with a visitor
- Intercom function(DP-4VH or DP-4VR)
- Door lock release

#### CONNECTING DIAGRAM

DRC-40CK

Interphone

DP-4VH DP-4VR