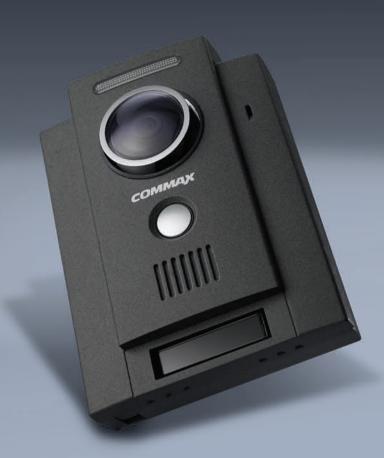

)

#### Features

- Touch key button type
- $\bullet$  Connecting door camera makes user convenient to talk with a visitor and open the door.
- The LCD screen is adjustable up/down/left/right directions in high resolution to watch TV and check a visitor
- The LCD panel can get folded completely to the body, no spare it needs when TV off

#### Functions

- Monitoring & Talk with a visitor
- Watching TV & Listening to radio : Watching TV at any direction, Listening to the stereo radio, auto channel selection
- Convenient function : Alarm setting, time display, messaging recording
- Telephone receiving
- Speech recognition(Optional)
- Digital Tunner(Optional)
- Door lock release

#### CONNECTING DIAGRAM





#### Recommended Products

Home automation

Home network : All wall pad















# Door Camera Unit

COMMAX door camera is an outdoor home automation product that enables you to check and communicate to visitors at home with a video door phone.

The door camera consists of a lens to collect visitor's images, a microphone to collect voices, a residence monitor, a speaker to output visitor's voices and a control unit to control the activities of the door camera.

The door camera is characterized by convenient wiring and installation for any environment, which makes it install easily.

Since it is an outdoor product, it is very resistant to discoloration and corrosion. With solid aluminum and stainless steel, it is hardly damaged due to external factors.

In addition, since it is a wide-angle camera lens that can be adjusted up/down and right/left, it can be adjusted to