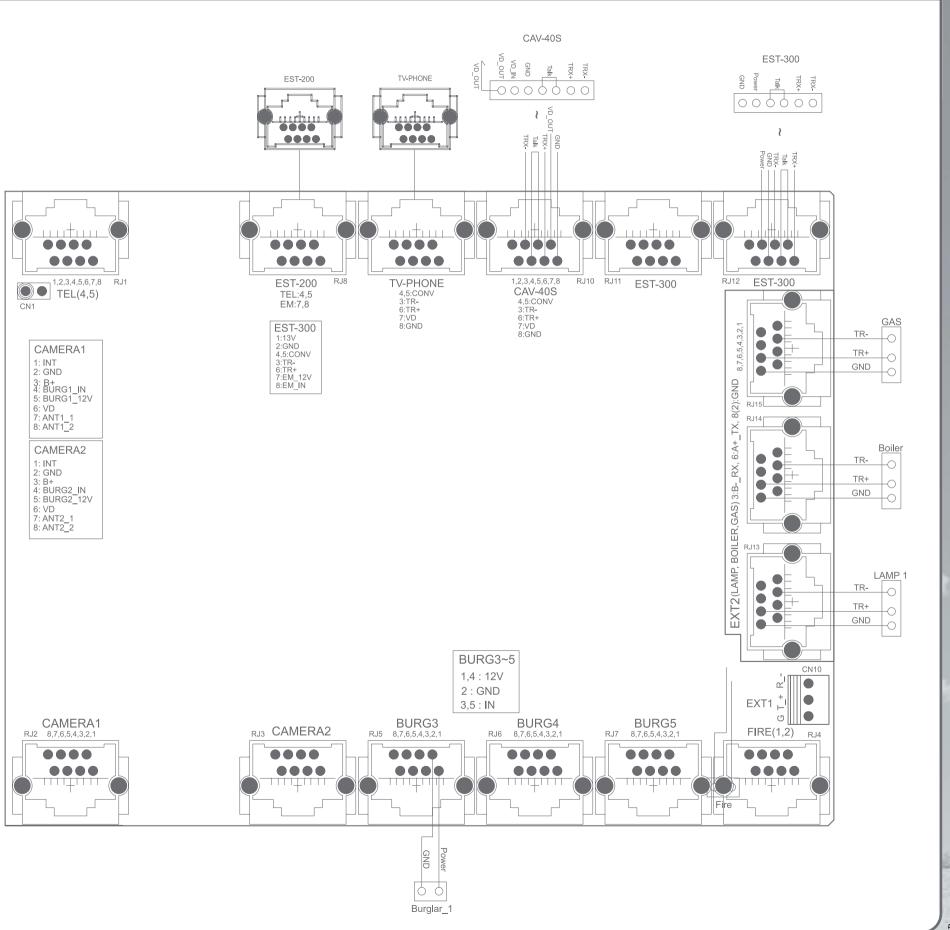

# Home Network System

# Home Network System Diagram

Living Room

• Features
-Control : Gas valve, lighting, curtain, boiler appliance, mobile handy

-Management : Health care, parking, delivery, remote metering check

-Security: Fire, burglar, gas leakage

-Remote control: WAP / WEB / ARS

-Video phone : Door answering & monitoring, door release, GUI control telephone, home service, touch screen

• Wiring: LAN (CAT.5)

• **Power** : DC14.5V

• **Dimensions**: 318 X 215 X 18 [61] (mm)