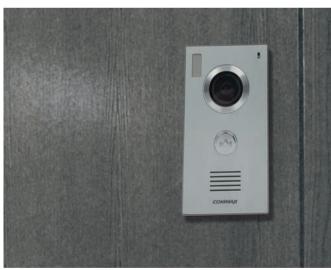

# Recommended Products

Common entrance cameras

Individual door cameras

DRC-40CI(New) DRC-4CH

· Individual camera units

DRC-40Cl(New)

DRC-4CH

# Recommended Products

· Individual camera units

DRC-40Cl(New)

#### Recommended Products

• Entrance units

Individual camera units

Sub units

#### Recommended Products

• Door cameras

#### Recommended Products

Door cameras

Interphone

Video Door Phone (Smart View Series)

#### CONNECTING DIAGRAM

Door cameras

#### Recommended Products

• Door cameras

DP-4VH DP-4VR

"2 wires"

#### Recommended Products

• Door cameras

DRC-22CS DRC-22CAN

DP-4VR DP-4VH

#### • Door cameras

DRC-40P DRC-4BH DRC-40BS DRC-4BAN DRC-403DF DRC-4BG DRC-4BP DRC-nAB

"2 wires"

#### Recommended Products

DRC-22BAN

Door cameras

DRC-22BS

Interphone

Home Network
COMMAX