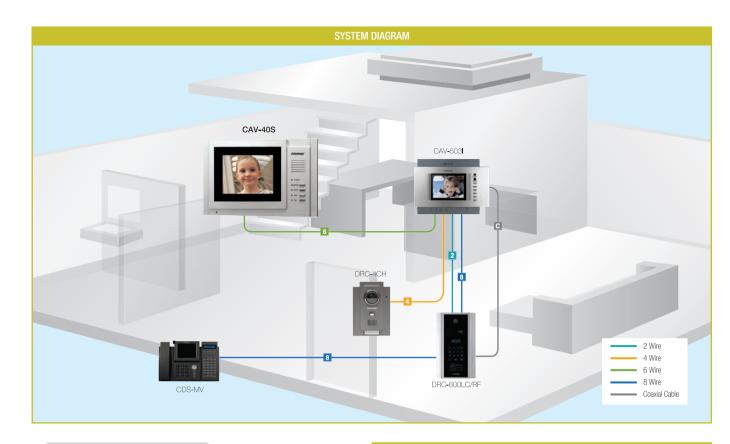

#### Recommended Products

SYSTEM DIAGRAM

22200 \*\*\*

CDV-71BSE

Video Door Phone (Smart View Series)