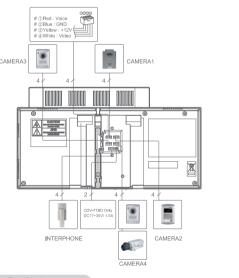

#### Recommended Products

SYSTEM DIAGRAM

22200 \*\*\*

CDV-71BSE

Video Door Phone (Smart View Series)

# CDV-71BE

#### Standalone

Home Network
COMMAX

#### Specifications

- Power source : AC 100V-240V, 50/60Hz(Free voltage) / 25W
- Display : 7 inch wide TFT LCD
- Mounting type : Wall surface mounted type
- Wiring: 1)Camera unit: 4 wires 2)Interphone: 4 wires
- **Distance** : 50m( **Φ**0.65)
- · Communication : Handset
- On-screen duration :  $60 \pm 30$  sec
- Temperature : 0°C ~ +40°C (32°F ~ 104°F)
- Image record : 128 cuts
- Dimension : 314 x 173 x 44(mm)

#### Functions

- Up to 4 cameras(Inter-choice CCTV camera or door camera unit)
- Available 1 audio type interphone(DP-4VH or DP-4VR)
- Reviewing the image of a visitor when being away
- Intercom function
- · Monitoring & talk with a visitor
- Door lock release
- OSD interface

#### CONNECTING DIAGRAM

#### Recommended Products

Door cameras

Interphone

Video Door Phone (Smart View Series)