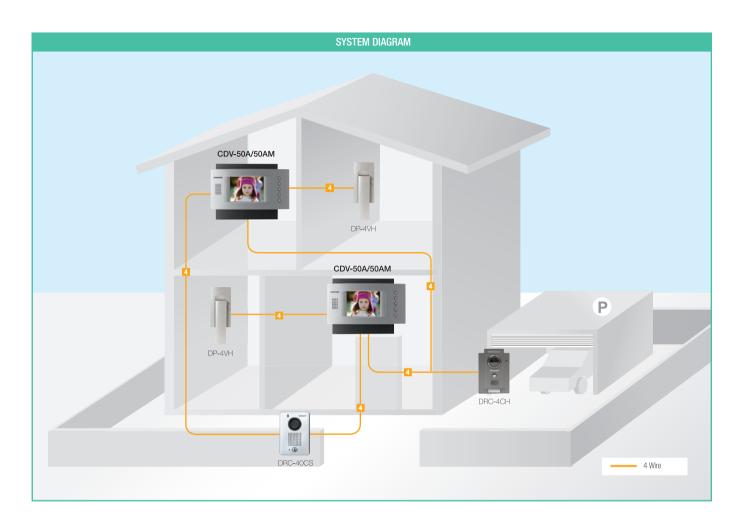

# Home Network System

# Home Network System Diagram

Living Room

• Features
-Control : Gas valve, lighting, curtain, boiler appliance, mobile handy

-Management : Health care, parking, delivery, remote metering check

-Security: Fire, burglar, gas leakage

-Remote control: WAP / WEB / ARS

-Video phone : Door answering & monitoring, door release, GUI control telephone, home service, touch screen

• Wiring: LAN (CAT.5)

• **Power** : DC14.5V

• **Dimensions**: 318 X 215 X 18 [61] (mm)