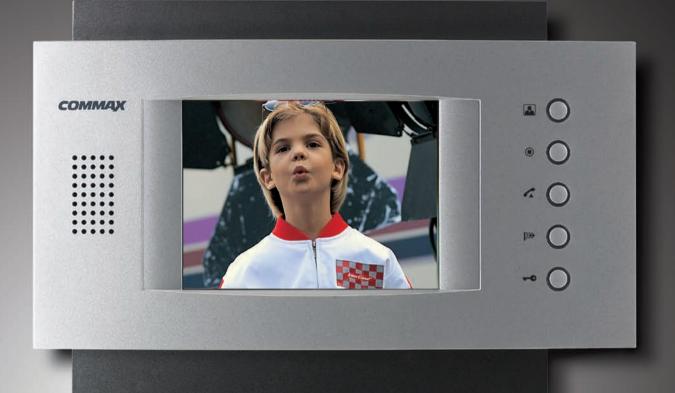

# **CDP-1020A**

World class premium design recognized by iF Design Award Various colors in gold, dark silver, sliver make your life more stylish.

Now enjoy your life with COMMAX home network.

CDP-1020A

DRC-500S Entrance Unit