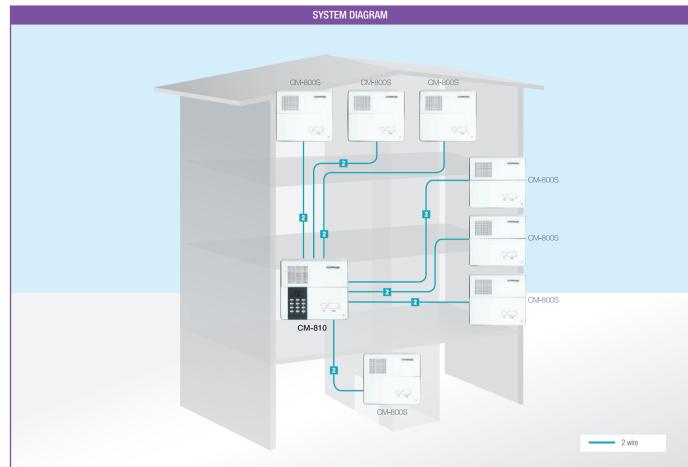

# Multi-Entry System

- 1 cable installation system : Lowest labor cost / Easy installation / Lowest cable cost
- Up to 2,400 households
- Guard station unit supportable
- Digital entry panels
- Customization of operating parametres

### Multi-Entry System wonderful video/audio quality over 40 years

- Easy installation and saving cost with one UTP cable(CAT.5)
- Various room unit selection in color, B/W and audio door phone.
- Various choice of entrance panel in accordance with the number of households (Key button type, simple button type)
- Cover up to 200 households per building and up to 12 buildings (2,400 households)
- Outside distributor is allowed to control a access of this system by connecting up to 4 outside entrance panels.
- Modular in simple button type for easy extension.
- Connectable up to 2 sub units
- (Total 3 in-house units connectable including master unit)
- Research names of each residents through key button.
- Easy recognition at night by white LED lamp(Key pad type)
- Single power covers up to 8 floor distributors.