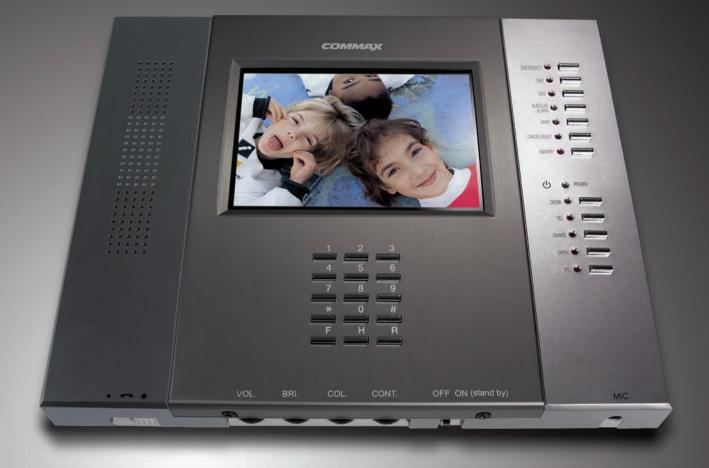

# **CAV-501D**

# Best popular product

COMMAX Home Automation is compatible with a lobby phone, a kitchen TV, sub-unit, bathroom unit, designed to run a intelligent service, such as the alarming of burglar, fire, gas leakage with various sensors as well as access control with a single-card. Event is notified to guard station or refined security company automatically so that it makes your home life safe.

Company Overview

# Specifications

- Power source : AC100-240V, 18W
- Mounting type : Flush mounted type
- Temperature : 0°C ~ +40°C (32°F ~ 104°F)
- Display : 5 inch color TFT LCD
- Wiring: Bus type with 12 wires(Lobby phone: 4 wires / Guard unit: 8 wires) Individual camera: 4 wires
- On-screen duration :  $60 \pm 30$  sec
- Dimension: 263 x 220 x 23 [82](mm)

## Features

- Compatible with 1.8GHz Wireless telephone (optional)
- Telephone function
- Simple operation though Buttons

# Functions

- Monitoring & talk : Monitoring, Talk with a visitor, Monitoring a visitor in common entrance, Talk between households (Talk with video : optional), Compatible with 1.8GHz wireless telephone, Telephone function, Door lock release
- Security: Intruder alarm, Fire alarm, Gas leakage alarm