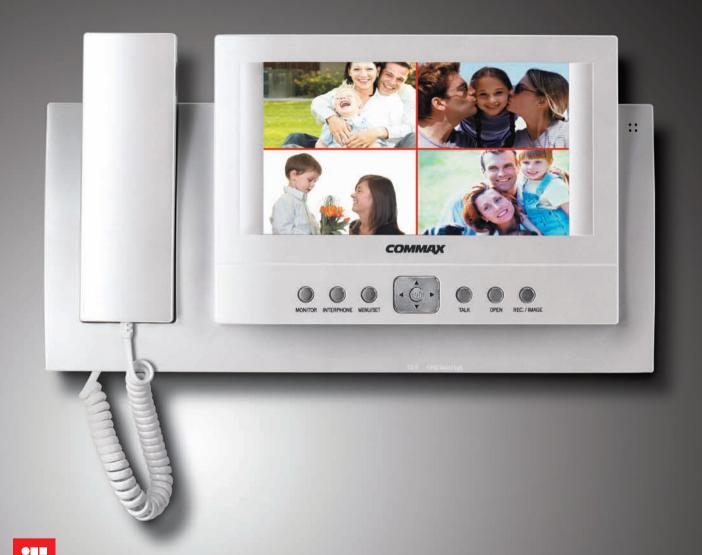

# Smart View Series

Smart view series create more sensations in your life
We call it the innovation of video door pone with marvelous features
World considered it the best design with iF design award

COMMAX proposes you to be with us anytime in your life

World's First Quad Screen

Fusion I Video door phone + CCTV

Smart View Series

# CAV-71B • World first

• Features : Handset & hands-free / Door answering & monitoring / Room to room call & pause(Expandable up to 20 monitors) / Connectable up to 4 cameras / Visitor image memory(128 cuts) / OSD interface / CCTV surveillance camera / Security : Burglar