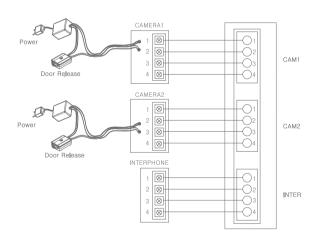

#### • Power source : AC 100V-240V, 50/60Hz(Free voltage) / 17W

- Display : 7 inch wide TFT LCD
- Mounting type : Wall surface mounted type
- Wiring: 1)CDS-4CM(Video distributor unit): 6 wires 2)CAV-71B: 6 wires
- **Distance** : CAV-71B to CAV-71B : 20m( ₱ 0.65)
- Communication : Handset & Hands free
- On-screen duration :  $60 \pm 30$  sec
- Temperature : 0°C ~ +40°C (32°F ~ 104°F)
- Image record : 128 cuts
- Dimension : 314 x 173 x 44(mm)

#### CDS-4CM

- Power source : AC 100V-240V
- Wiring: 1) Camera unit: 4 wires
  - 2) Master monitor unit : 6 wires
  - 3) Telephone: 2 wires
- Distance : To door camera unit : 50m, To master unit : 20m
- Dimension: 300 x 200 x 51(mm)

#### Functions

- Up to 4 cameras(Inter-choice CCTV camera or door camera) and up to 20 monitors are connected through CDS-4CM.
- 7 inch TFT LCD is applied to see a visitor for high resolution quality.
- Reviewing the image of a visitor when being away
- Intercom function
- Monitoring & talk with a visitor
- Door lock release
- OSD(On screen display) interface

#### CONNECTING DIAGRAM