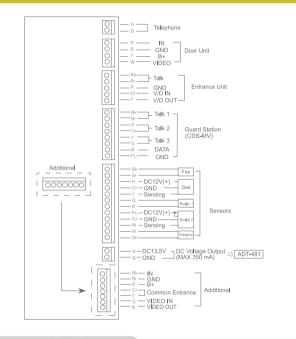

#### CONNECTING DIAGRAM

Talk 1~8, DATA
Communication Connector

#### CONNECTING DIAGRAM