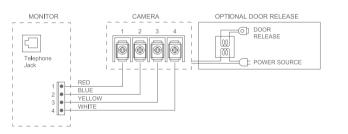

nd R&D experiences, from COMMAX capacity, that specialized in production of video communication equipment for over 40 years.





#### Specifications

- Power source : AC 100V-240V, 50/60Hz(Free voltage) / 13W
- Display: 4 inch flat CRT
- Mounting type : Wall surface mounted type
- Wiring: 1) Camera unit: 4 wires 2)Telephone : 2 wires
- **Distance** : To camera unit :  $50m(\phi 0.65)$
- Communication : Handset • On-screen duration : 60 ± 30 sec
- Temperature : 0°C ~ +40°C (32°F ~ 104°F)
- **Dimension**: 213 x 220 x 58(mm)

#### Features

- Easy usage with the built-in telephone function
- Designed and developed to be easily installed by direct 4 wiring method.

#### Functions

- Telephone function
- Monitoring a entrance
- Talk with a visitor
- Door lock release

#### CONNECTING DIAGRAM



#### Recommended Products

Door cameras











# P-Series



# DPV-4P Series /VM-64P

Designed by Multi-Feature

Providing high definition image, COMMAX P-series will give you a big satisfaction with easy installation and various types to choose.





#### Specifications

- Power source : AC 100V-240V, 50/60Hz(Free voltage) / 19W
- Display: 4 inch flat CRT
- Mounting type : Wall surface mounted type
- Wiring: 1)Camera unit: 4 wires 2)Interphone: 4 wires 3)Image memory: 7 wires
- **Distance** : To camera unit :  $50m(\Phi 0.65)$  / To interphone :  $20m(\Phi 0.65)$
- Communication : Handset
- On-screen duration :  $60 \pm 30$  sec
- Temperature : 0°C ~ +40°C (32°F ~ 104°F)
- Image record : 64 cuts (Optional)
- Dimension: 196 x 220 x 58(mm)

#### Features

- Various choice of video doo