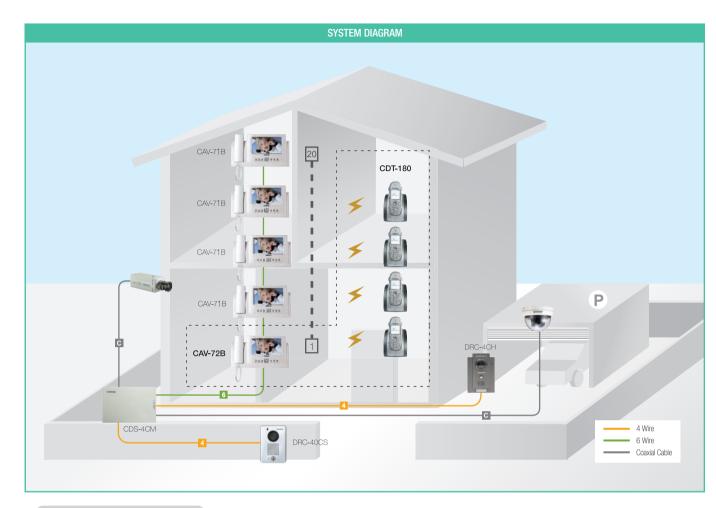

# CAV-72B/CDT-180

world's video door phone through COMMAX 40th technology

#### Specifications

#### CAV-72B

• Power source: AC 100V-240V, 50/60Hz(Free voltage) / 17W

• Display: 7 inch wide TFT LCD

• Mounting type : Wall surface mounted type

• Wiring: 1)CDS-4CM(Video distributor unit): 6wires 2)Monitor unit: 6 wires

• **Distance** : CAV-72B to CAV-71B : 20m( **₽** 0.65)

• Communication : Handset & Hands free

• On-screen duration :  $60 \pm 30 \text{ sec}$ 

• Temperature : 0°C ~ +40°C (32°F ~ 104°F)

• Image record : 128 cuts

• Dimension : 314 x 173 x 44(mm)

#### CDT-180

• Power source : Ni-MH 1.2V 600mA, AAAx3(Handset)

• Distance : Outdoor Max 200m / Indoor Max 40m

• **Dimensions**: 1)Handset: 28 x 46.5 x 115(mm) 2)Base station: 133 x 81.5 x 52.5(mm)

#### Functions

#### CAV-72B

• Up to 4 DECT phones per CAV-72B.

• Up to 4 cameras and up to 20 monitors are connected through CDS-4CM.

• 7 inch TFT LCD is applied to see a visitor for high resolution quality.

• Reviewing the image of a visitor when being away

 Intercom function
 Monitoring & talk with a visitor • Door lock release • OSD interface • Telephone receiving.

#### CDT-180

• Talk with a visitor • Telephone function • Door lock release

Max 100 of telephone directory
 Intercom function between DECT phone

Max 10 of redial number directory

#### CONNECTING DIAGRAM