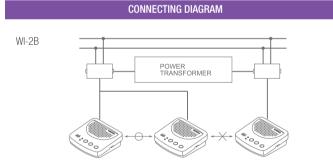

SN/4C

Power line communication

No wiring necessary but simply plug into each AC outlet.

Applicable to anywhere in the house, office, store, factory etc with AC outlet









WI-3SN

#### Specifications

- Power source : AC 100/110/220/230V, 50/60Hz, 200mA
- Wiring : PLC type
- Audio output : 0.5W
- RF output : 0.1W
- Dimension: 1)WI-2B: 144 x 142 x 47(mm) 2)WI-3SN: 186 x 133 x 43(mm) 3)WI-4C: 183 x 137 x 43(mm)

#### Functions

- High Audio quality adopted PLL function (Phase Locked Loop)
- No cross of wires
- · Available to install anywhere with AC outlet
- Enabling long communication through PTT (priority call function)
- Calling to household
- Adjustable sound level
- · Indicating in-use status

#### Recommended Products

• WI-2B: 2 channel

• WI-3SN: 3 channel • WI-4C: 4 channel









CM-810M

MASTER: MASTER

Applicable to hospitals, guard station, office environments Assuring the best audio quality at any places





#### Specifications

• Power source : DC 12V, 250mA

• Mounting type : Wall surface mounted type & table type

• Temperature : 0°C ~ +40°C (32°F ~ 104°F) • Wiring: 3 wires +n (number of unit)

• **Distance** :  $300m(\phi 0.65)$ • **Dimension**: 254 x 155 x 53(mm)

#### Functions

- Expendable up to 10 pcs
- Applicable to office, hospital, restaurant etc.
- Adjustable sound level depending on its environments
- Enabling long communication through PTT function
- Calling to household
- Adjustable sound level
- Indicating in-use status
- Calling ID display on FND display

#### Recommended Products





RF-1AS(SMPS)

RF-1A(TRANS)

| No1        | No2 |