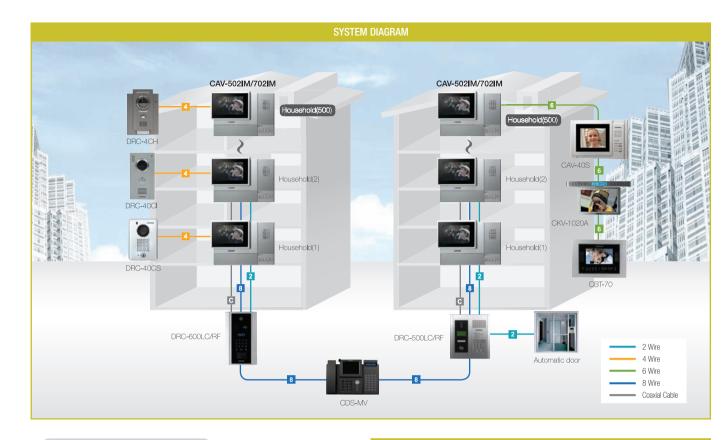

# Home Network System

# Home Network System Diagram

Living Room

• Features
-Control : Gas valve, lighting, curtain, boiler appliance, mobile handy

-Management : Health care, parking, delivery, remote metering check

-Security: Fire, burglar, gas leakage

-Remote control: WAP / WEB / ARS

-Video phone : Door answering & monitoring, door release, GUI control telephone, home service, touch screen

• Wiring: LAN (CAT.5)

• **Power** : DC14.5V

• **Dimensions**: 318 X 215 X 18 [61] (mm)