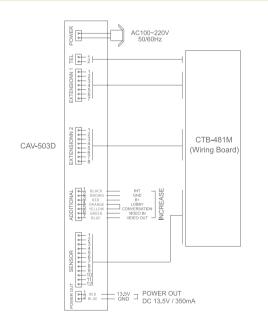

# **CAV-503D**

# Best popular product

COMMAX Home Automation is compatible with a lobby phone, a kitchen TV, sub-unit, bathroom unit, designed to run a intelligent service, such as the alarming of burglar, fire, gas leakage with various Event is notified to guard station or refined security company automatically so that it makes your home life safe.

# Specifications

• Power source : AC100-240V, 18W

• Mounting type : Flush mounted type

• Temperature : 0°C ~ +40°C (32°F ~ 104°F)

• Display : 5 inch color TFT LCD

• Wiring: Bus type with 12 wires(Lobby phone: 4 wires / Guard unit: 8 wires) Individual camera: 4 wires

• On-screen duration :  $60 \pm 30$  sec

• Dimension: 279 x 205 x 17 [82](mm)