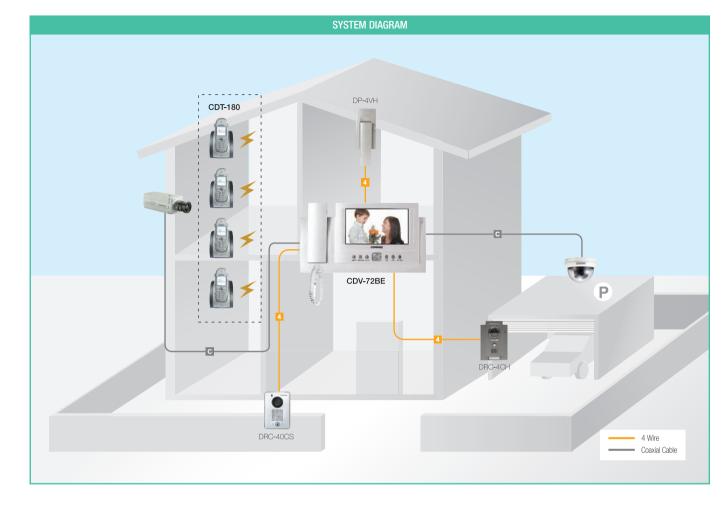

#### Recommended Products

SYSTEM DIAGRAM

22200 \*\*\*

CDV-71BSE

Video Door Phone (Smart View Series)