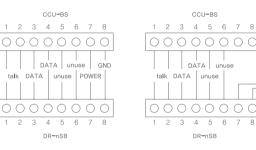

## DRC-nSC/nSB Building lobby phone

#### Specifications

• Power source : DC 24V-28V

• Temparature :-10°C ~ +40°C (14°F ~ 104°F) • Wiring: 8 wires(Talk2, Data2, Video2, Power1, GND1)

• Distance : CCU-BS ~ DRC-nSC/nSB : 100m

• **Dimension**: 140 x 341 x 30 [44](mm)

#### Functions

- Connect up to 4 multi-entry panel per building
- Talk with guard(audio type)
- Connect up to 4 residence per single floor distributor(CCU-FS)
- Connect all multi-entry pannels with main distributor(CCU-BS)