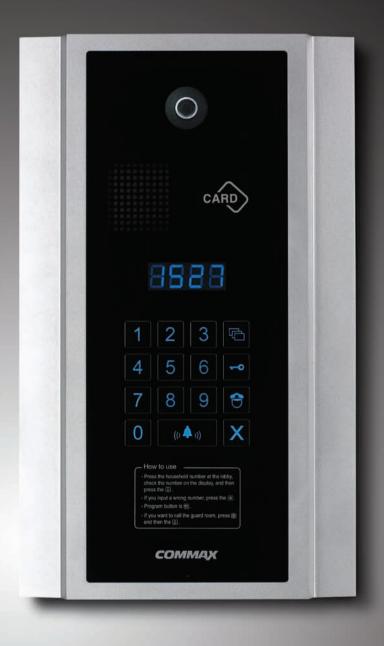

# DRC-600S New Lobby Phone

DRC-600S is a LAN type lobby phone which was designed by COMMAX's Know-how. Blue back light is applied to use at night and to focus its elegant design. Access by PIN, RF card as well as finger scan is applicable.

# Features

- LAN type lobby phone
- Multilingual support(Korean, English, Spanish, Russian)
- Access by pin, RF card, finger scan

# Functions

- · Monitoring and talk with a visitor
- Talk with guard station, door lock release
- Each pin setting per a house
- RF card and finger scanning setting