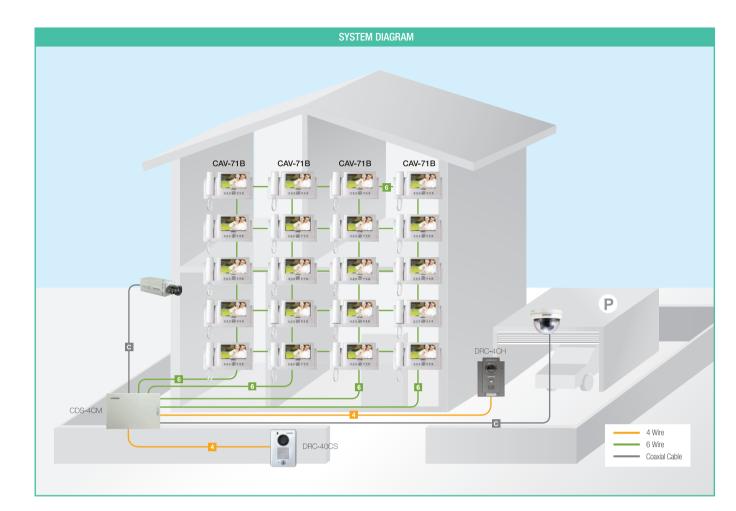

# Video Door Phone

Video door phone can satisfy your needs with home secure functions such as monitoring visitors and recording the image of visitors.

It is featured with easy installation and wiring for various installation environments. As it enables simultaneous communications and telephone calls, users can talk to a security guard and visitors at the door and open the entrance. As image memory is built in, it is possible to check visitors by recording visitors' images. It is adapted powerful security function and easy to use OSD(On-screen display).

In the house, offices and hospitals, video door phone can provide you with remarkable convenience and safety.

CAV-71B

"Smart view" series is one of COMMAX products that can satisfy various clients' needs, launched with unique concept as the first

world's video door phone through COMMAX 40th technology

know-how.
Acquisition of 2008 " iF Design award" proves its design is to a

World first

world-class.

#### Specifications

CAV-71B

#### • Power source : AC 100V-240V, 50/60Hz(Free voltage) / 17W

- Display : 7 inch wide TFT LCD
- Mounting type : Wall surface mounted type
- Wiring: 1)CDS-4CM(Video distributor unit): 6 wires 2)CAV-71B: 6 wires
- **Distance** : CAV-71B to CAV-71B : 20m( ₱ 0.65)
- Communication : Handset & Hands free
- On-screen duration :  $60 \pm 30$  sec
- Temperature : 0°C ~ +40°C (32°F ~ 104°F)
- Image record : 128 cuts
- Dimension : 314 x 173 x 44(mm)

#### CDS-4CM

- Power source : AC 100V-240V
- Wiring: 1) Camera unit: 4 wires
  - 2) Master monitor unit : 6 wires
  - 3) Telephone: 2 wires
- Distance : To door camera unit : 50m, To master unit : 20m
- Dimension: 300 x 200 x 51(mm)

#### Functions

- Up to 4 cameras(Inter-choice CCTV camera or door camera) and up to 20 monitors are connected through CDS-4CM.
- 7 inch TFT LCD is applied to see a visitor for high resolution quality.
- Reviewing the image of a visitor when being away
- Intercom function
- Monitoring & talk with a visitor
- Door lock release
- OSD(On screen display) interface

#### CONNECTING DIAGRAM