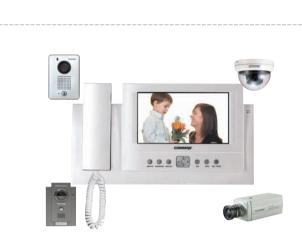

# Home Network system

Controls interatively all digital appliances, provides various information and functions.

Supports security system and safe network management service.

# Home Network System

# Home Network System Diagram

Living Room

• Features
-Control : Gas valve, lighting, curtain, boiler appliance, mobile handy

-Management : Health care, parking, delivery, remote metering check

-Security: Fire, burglar, gas leakage

-Remote control: WAP / WEB / ARS

-Video phone : Door answering & monitoring, door release, GUI control telephone, home service, touch screen

• Wiring: LAN (CAT.5)

• **Power** : DC14.5V

• **Dimensions**: 318 X 215 X 18 [61] (mm)