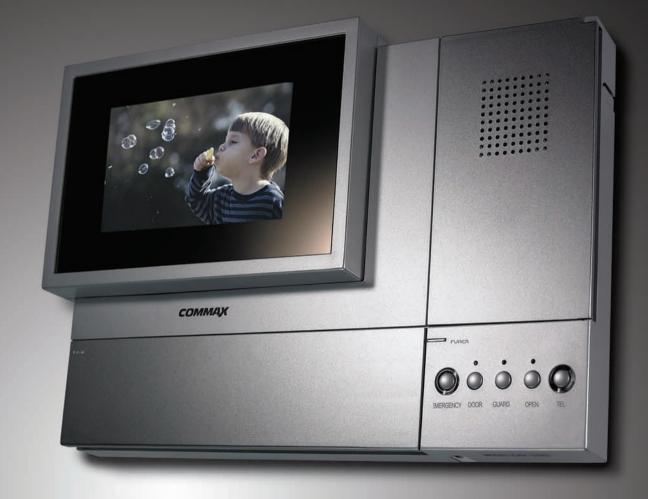

# **CDP-1020A**

World class premium design recognized by iF Design Award Various colors in gold, dark silver, sliver make your life more stylish.

Now enjoy your life with COMMAX home network.

CDP-1020A

DRC-500S Entrance Unit

# **CDP-1020A**

# iF Design Award Product

It reinforces durability and high-grade designed metal body(optional color in silver, dark gray, gold) with aluminum and it keeps wall pad from users' scratch. It allows users to enjoy various home network

## Features

- Elegant aluminum case adaptable in various color (Silver, gold, dark gray)
- GUI adaptable in accordance with users' taste.
- Remote control of device by Mobile, Internet.
- Notification of information in Complex (Public notice, Community)
- Connect to website only for Home network