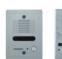

# DRC-600S New Lobby Phone

DRC-600S is a LAN type lobby phone which was designed by COMMAX's Know-how. Blue back light is applied to use at night and to focus its elegant design. Access by PIN, RF card as well as finger scan is applicable.

# Specifications

• Power source : DC14V, 3A

• Mounting type : Flush mounted type

• Temperature : -10°C  $\sim$  +50°C (14°F  $\sim$  122°F)

• Display : 5 inch color TFT LCD • Wiring: LAN (CAT. 5e)

• Video and voice transmission way : MPEG-4(Video) / G.729(Voice)

• On-screen duration : 60 ± 30 sec • Dimension: 212 x 362 x 22 [63](mm)

# Features

- LAN type lobby phone
- Multilingual support(Korean, English, Spanish, Russian)
- Access by pin, RF card, finger scan

# Functions

- · Monitoring and talk with a visitor
- Talk with guard station, door lock release
- Each pin setting per a house
- RF card and finger scanning setting