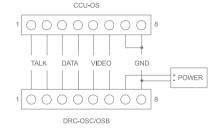

#### Specifications

• Power source : DC 24V-28V

• Temparature : -10°C ~ +40°C (14°F ~ 104°F)

• Display: 126 x 64(Key pad type)

• Wiring: 8 wires(Talk2, Data2, Video2, Power1, GND1) • Distance : CCU-OS ~ DRC-OSC/OSB : 400m

• **Dimension**: 140 x 341 x 30 [44](mm)

#### Functions

- Connect up to 4 out-side entry panels per CCU-OS.
- Door lock release by personal identity number.
- Talk with guard(audio type)