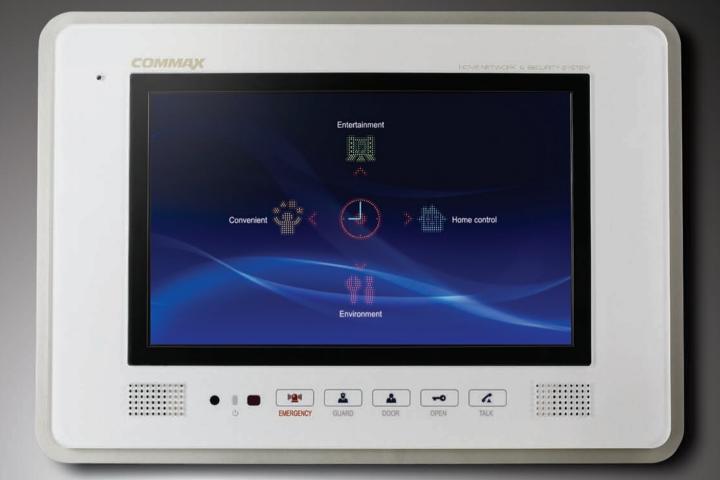

# Home Network system

Controls interatively all digital appliances, provides various information and functions.

Supports security system and safe network management service.

# **CDP-1020A**

World class premium design recognized by iF Design Award Various colors in gold, dark silver, sliver make your life more stylish.

Now enjoy your life with COMMAX home network.

CDP-1020A

DRC-500S Entrance Unit

# Home Network System

# Home Network System Diagram

Living Room

• Features
-Control : Gas valve, lighting, curtain, boiler appliance, mobile handy

-Management : Health care, parking, delivery, remote metering check

-Security: Fire, burglar, gas leakage

-Remote control: WAP / WEB / ARS

-Video phone : Door answering & monitoring, door release, GUI control telephone, home service, touch screen

• Wiring: LAN (CAT.5)

• **Power** : DC14.5V

• **Dimensions**: 318 X 215 X 18 [61] (mm)