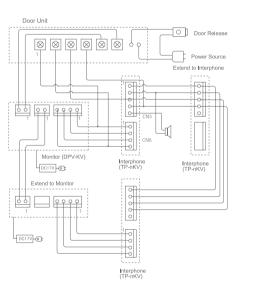

#### CONNECTING DIAGRAM

#### CONNECTING DIAGRAM

MS-10

4 Wire

Coaxial Cable

• Door cameras

DP-4VH

#### CONNECTING DIAGRAM

Door cameras