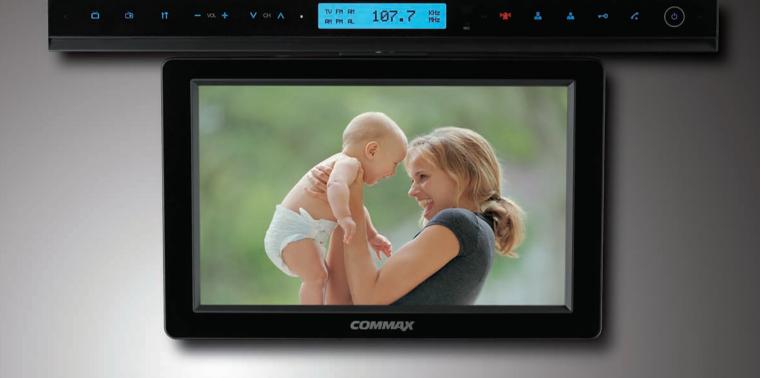

# Video Door Phone

Video door phone can satisfy your needs with home secure functions such as monitoring visitors and recording the image of visitors.

It is featured with easy installation and wiring for various installation environments. As it enables simultaneous communications and telephone calls, users can talk to a security guard and visitors at the door and open the entrance. As image memory is built in, it is possible to check visitors by recording visitors' images. It is adapted powerful security function and easy to use OSD(On-screen display).

In the house, offices and hospitals, video door phone can provide you with remarkable convenience and safety.

CAV-71B

"Smart view" series is one of COMMAX products that can satisfy various clients' needs, launched with unique concept as the first

world's video door phone through COMMAX 40th technology

know-how.
Acquisition of 2008 " iF Design award" proves its design is to a

World first

world-class.