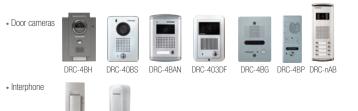

#### • Door cameras

DRC-40P DRC-4BH DRC-40BS DRC-4BAN DRC-403DF DRC-4BG DRC-4BP DRC-nAB

"2 wires"