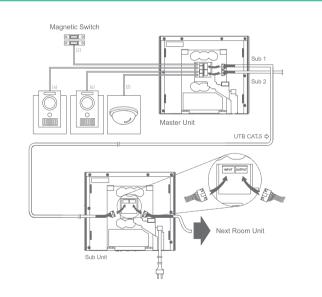

### Multi-Entry System wonderful video/audio quality over 40 years

- Easy installation and saving cost with one UTP cable(CAT.5)
- Various room unit selection in color, B/W and audio door phone.
- Various choice of entrance panel in accordance with the number of households (Key button type, simple button type)
- Cover up to 200 households per building and up to 12 buildings (2,400 households)
- Outside distributor is allowed to control a access of this system by connecting up to 4 outside entrance panels.
- Modular in simple button type for easy extension.
- Connectable up to 2 sub units
- (Total 3 in-house units connectable including master unit)
- Research names of each residents through key button.
- Easy recognition at night by white LED lamp(Key pad type)
- Single power covers up to 8 floor distributors.

#### Specifications

- Power source : DC 24V-28V, 5A(Supplied from floor distributor)
- Display : 5 inch TFT LCD
- Mounting type : Wall surface mounted type
- Wiring : To floor distributor-6 wires(Talk2, Data1, Power1, Video1, GND1)
- Distance : UTP(  $\phi$ 0.5)50m • Communication : Handset
- On-screen duration : 60 ±30 sec
- Dimension: 285 x 140 x 46(mm)

#### Functions

- Additional 2 video door phones compatible, CAV-51M
- Sub-monitors need an extra power source.
- Monitoring a visitor in common entrance.
- Door lock release