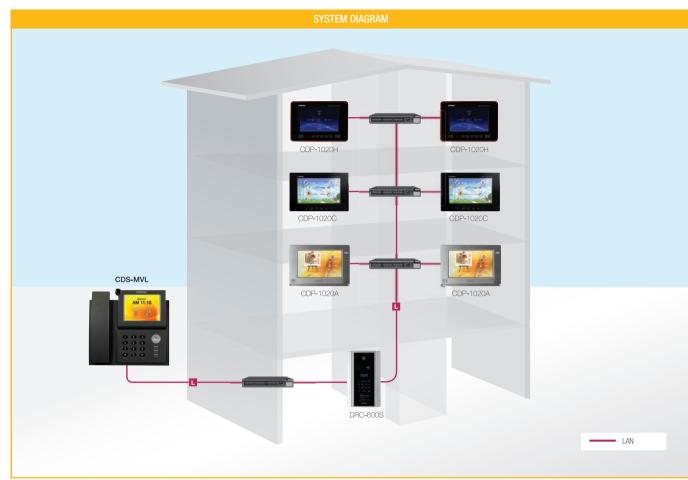

Intruder alarm, Fire alarm, Gas leakage alarm, Monitoring common area with video surveillance
- Convenience function: 1)Control function: A lighting influence one's sentiment, A gas Valve, A air Conditioner, A heating apparatus, All-put-out lights 2)Additional service(Optional): Home intelligent appliances, Calling elevator, Unmanned home delivery
- $\bullet$  Information display : Schedule Management, Notice of arrival one's car. Weather information, Phone book
- Ventilation & healthcare service : Ventilation control, Healthcare control



# Recommended Products











# **CDS-MVL**

# New Guard station

CDS-MVL is a LAN type guard station with 5" TFT color LCD to check a visitor at common entrance. It is a integrated control room to manage event situation effectively in complex.





# Specifications

• Power source : DC15V, 1.5A

• Power supply: SR819A

• Temperature : 0°C ~ +50°C (32°F ~ 122°F)

• Display : 5 inch color TFT LCD

• Wiring: LAN (CAT. 5e)

• On-screen duration : 60 ±30 sec

• **Dimension**: 233 x 223 x 100(mm)

## Features

- LAN type guard unit
- Screening and talking with visitors at common entrance
- 5 inch LCD screen allows user to adjust angle for being able to monitor by optimal quality screen

# Functions

- Calling and talking with household
- Parking management
- · Screening and control over going outside
- Intercommunication between household
- Screening for delivery
- Emergency indication and screening inside house
- Telephone book



# Recommended Products

Common entrance cameras



Company Overview



# DRC-600S New Lobby Phone

DRC-600S