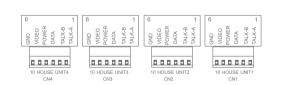

### Multi-Entry System wonderful video/audio quality over 40 years

- Easy installation and saving cost with one UTP cable(CAT.5)
- Various room unit selection in color, B/W and audio door phone.
- Various choice of entrance panel in accordance with the number of households (Key button type, simple button type)
- Cover up to 200 households per building and up to 12 buildings (2,400 households)
- Outside distributor is allowed to control a access of this system by connecting up to 4 outside entrance panels.
- Modular in simple button type for easy extension.
- Connectable up to 2 sub units
- (Total 3 in-house units connectable including master unit)
- Research names of each residents through key button.
- Easy recognition at night by white LED lamp(Key pad type)
- Single power covers up to 8 floor distributors.

#### Specifications

- Power source : DC 24V-28V, 5A(Supplied from floor distributor)
- Display : 5 inch TFT LCD
- Mounting type : Wall surface mounted type
- Wiring : To floor distributor-6 wires(Talk2, Data1, Power1, Video1, GND1)
- Distance : UTP(  $\phi$ 0.5)50m • Communication : Handset
- On-screen duration : 60 ±30 sec
- Dimension: 285 x 140 x 46(mm)

#### Functions

- Additional 2 video door phones compatible, CAV-51M
- Sub-monitors need an extra power source.
- Monitoring a visitor in common entrance.
- Door lock release

#### Specifications

• Power source : DC 24V-28V, 5A(Supplied from floor distributor)

- · Display: 4 inch flat CRT
- Mounting type : Wall surface mounted type
- Wiring: To CCU-FS 6 wires(Talk2, Data1, Power1, Video1, GND1)
- **Distance** : UTP( **Φ**0.5)50m • Communication : Handset
- On-screen duration : 60 ±30 sec
- **Dimension**: 196 x 220 x 59(mm)

#### Functions

- Additional 2 video door phones compatible, APV-4PM
- Sub-monitors need an extra power source.
- Monitoring a visitor in common entrance.
- Door lock release

#### Specifications

• Power source : DC 24V-28V, 5A(Supplied from floor distributor)

• Wiring: To CCU-FS 5 wires(Talk2, Data1, Power1,GND1)

• Distance : UTP(  $\phi$ 0.5)50m • Communication : Handset • **Dimension**: 94 x 185 x 40(mm)

#### Functions

- Additional 2 door phones compatible, AP-5HM
- Talk with a visitor
- Door lock release

Company Overview

Multi-Entry System WONDERFUL VIDEO/AUDIO QUALITY OVER 40 YEARS

DRC-OSC/OSB Ouside lobby phone