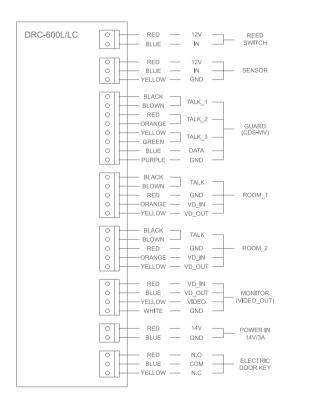

# DRC-600LC/RF

New lobby phone

DRC-600LC/RF is the most trustworthy and credible door entry control device. It is made of metal, and emphasizes solidity and upgraded elegant design, well matching any installation environments.

#### Specifications

• Power source : DC14V, 3A

• Mounting type : Flush mounted type

 • Temperature : -10°C  $\sim$  +50°C (14°F  $\sim$  122°F)

• Wiring: 1)Guard unit: Bus type with 8 wires
2)Household: Bus type with 4 wires

• **Dimension** : 212 x 362 x 22 [63](mm)

#### Functions

- Monitoring and talk with a visitor
- Door lock release
- Each pin setting per a house
- RF card and finger scanning setting
- Calling and talking with household
- Calling and talking with Guard station