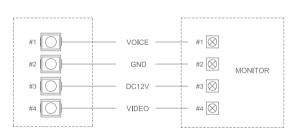

#### CONNECTING DIAGRAM

#### CONNECTING DIAGRAM

MS-10

4 Wire

Coaxial Cable

• Door cameras

DP-4VH

#### CONNECTING DIAGRAM

Door cameras

#### CONNECTING DIAGRAM

DRC-40CK

Interphone

DP-4VH DP-4VR