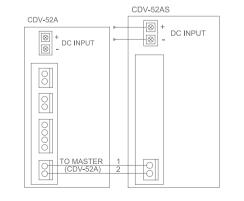

# CDV-52A/52AS(Slave)

2 cameras + 2 monitors + 1 interphone

Save your time, enjoy your life with M.V.P.
An additional monitor and an interphone allow you to talk to a visitor with easy installation with 2 wires only.
Minimalism design with two color-tones makes it elegant looking and

#### Specifications

- Power source : DC 17V, 15 W
- Display : 5 inch TFT LCD
- Mounting type : Wall surface mounted type
- Wiring: 1)Camera unit: 2 wires 2)Interphone: 4 wires
- Distance : To camera unit : 50m(  $\phi$ 0.65) / To interphone : 20m(  $\phi$ 0.65)
- Communication : Hands free
- On-screen duration :  $60 \pm 30$  sec
- Temperature : 0°C ~ +40°C (32°F ~ 104°F)
- Dimension: 245 x 175 x 45(mm)

#### Features

- Easy installation with 2 wiring method in non-polar.
- Connectable up to 2 Monitors 2 Cameras and 1 interphone.
- Additional monitor unit is compatible CDV-52AS.
- Interphone extension available DP-4VH or DP-4VR