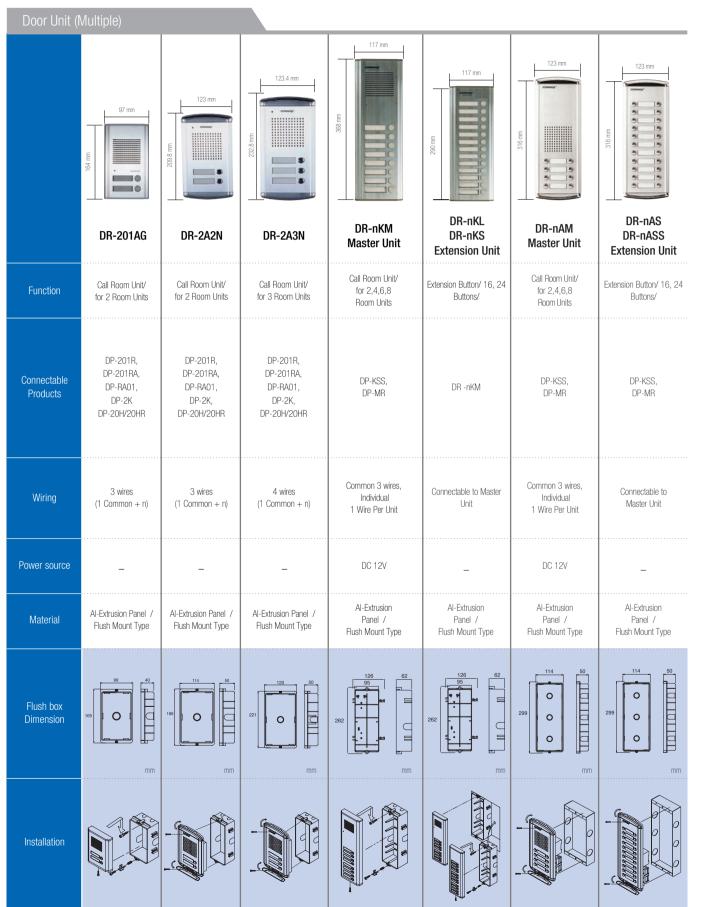

# Multi-Entry System

- 1 cable installation system : Lowest labor cost / Easy installation / Lowest cable cost
- Up to 2,400 households
- Guard station unit supportable
- Digital entry panels
- Customization of operating parametres

### Multi-Entry System wonderful video/audio quality over 40 years

- Easy installation and saving cost with one UTP cable(CAT.5)
- Various room unit selection in color, B/W and audio door phone.
- Various choice of entrance panel in accordance with the number of households (Key button type, simple button type)
- Cover up to 200 households per building and up to 12 buildings (2,400 households)
- Outside distributor is allowed to control a access of this system by connecting up to 4 outside entrance panels.
- Modular in simple button type for easy extension.
- Connectable up to 2 sub units
- (Total 3 in-house units connectable including master unit)
- Research names of each residents through key button.
- Easy recognition at night by white LED lamp(Key pad type)
- Single power covers up to 8 floor distributors.

#### Specifications

- Power source : DC 24V-28V, 5A(Supplied from floor distributor)
- Display : 5 inch TFT LCD
- Mounting type : Wall surface mounted type
- Wiring : To floor distributor-6 wires(Talk2, Data1, Power1, Video1, GND1)
- Distance : UTP(  $\phi$ 0.5)50m • Communication : Handset
- On-screen duration : 60 ±30 sec
- Dimension: 285 x 140 x 46(mm)

#### Functions

- Additional 2 video door phones compatible, CAV-51M
- Sub-monitors need an extra power source.
- Monitoring a visitor in common entrance.
- Door lock release

#### Specifications

• Power source : DC 24V-28V, 5A(Supplied from floor distributor)

- · Display: 4 inch flat CRT
- Mounting type : Wall surface mounted type
- Wiring: To CCU-FS 6 wires(Talk2, Data1, Power1, Video1, GND1)
- **Distance** : UTP( **Φ**0.5)50m • Communication : Handset
- On-screen duration : 60 ±30 sec
- **Dimension**: 196 x 220 x 59(mm)

#### Functions

- Additional 2 video door phones compatible, APV-4PM
- Sub-monitors need an extra power source.
- Monitoring a visitor in common entrance.
- Door lock release

#### Specifications

• Power source : DC 24V-28V, 5A(Supplied from floor distributor)

• Wiring: To CCU-FS 5 wires(Talk2, Data1, Power1,GND1)

• Distance : UTP(  $\phi$ 0.5)50m • Communication : Handset • **Dimension**: 94 x 185 x 40(mm)

#### Functions

- Additional 2 door phones compatible, AP-5HM
- Talk with a visitor
- Door lock release

Company Overview

Multi-Entry System WONDERFUL VIDEO/AUDIO QUALITY OVER 40 YEARS

DRC-OSC/OSB Ouside lobby phone