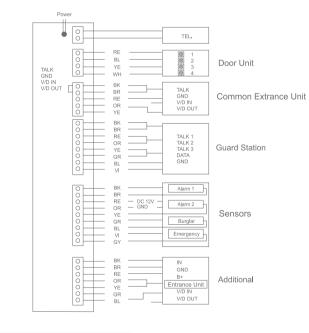

#### CONNECTING DIAGRAM

Talk 1~8, DATA
Communication Connector

#### CONNECTING DIAGRAM