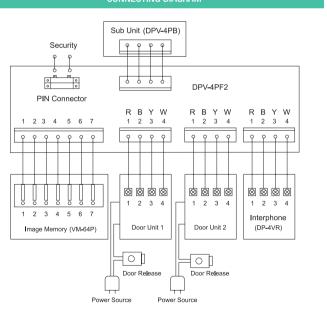

Memory | Additional A/V | DC 17V    |
|----------|---------|---------|---------|----------|--------|----------------|-----------|
| DPV-4PE2 |         | 0       |         |          |        | 0              | DPV-4PE2D |
| DPV-4PS2 |         | 0       |         | 0        |        | 0              | DPV-4PS2D |
| DPV-4PM2 |         | 0       |         |          | 0      | 0              | DPV-4PM2D |
| DPV-4PF2 |         | 0       |         | 0        | 0      | 0              | DPV-4PF2D |
| DPV-4PB1 | 0       |         |         |          |        |                | DPV-4PB1D |
| DPV-4PB2 |         | 0       |         |          |        |                | DPV-4PB2D |
| DPV-4PB4 |         |         | 0       |          |        |                | X         |

#### CONNECTING DIAGRAM



#### Functions

- Monitoring a entrance
- Talk with a visitor
- Intercom function
- Door lock release





TU FM AM

COMMAX kitchen TV phone consists of a basic receiver that receives TV signals, a monitor that displays video signals and a dial button that implements telephone functions.

It enables users not only to watch TV while cooking in the kitchen and but also to conveniently check visitors without going to the entrance by using such external units as a door camera and a door bell that are installed outside the entrance.

It is characterized by clear images, 270-degree revolution enabling users to watch TV at any angle and convenient receipt of phone calls and checking of visitors in connection with home automation.

And what is more, it is equipped with a convenient speaker phone