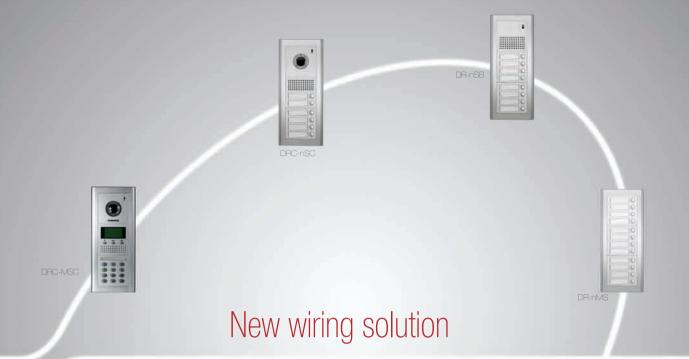

### Multi-Entry System wonderful video/audio quality over 40 years

- Easy installation and saving cost with one UTP cable(CAT.5)
- Various room unit selection in color, B/W and audio door phone.
- Various choice of entrance panel in accordance with the number of households (Key button type, simple button type)
- Cover up to 200 households per building and up to 12 buildings (2,400 households)
- Outside distributor is allowed to control a access of this system by connecting up to 4 outside entrance panels.
- Modular in simple button type for easy extension.
- Connectable up to 2 sub units
- (Total 3 in-house units connectable including master unit)
- Research names of each residents through key button.
- Easy recognition at night by white LED lamp(Key pad type)
- Single power covers up to 8 floor distributors.