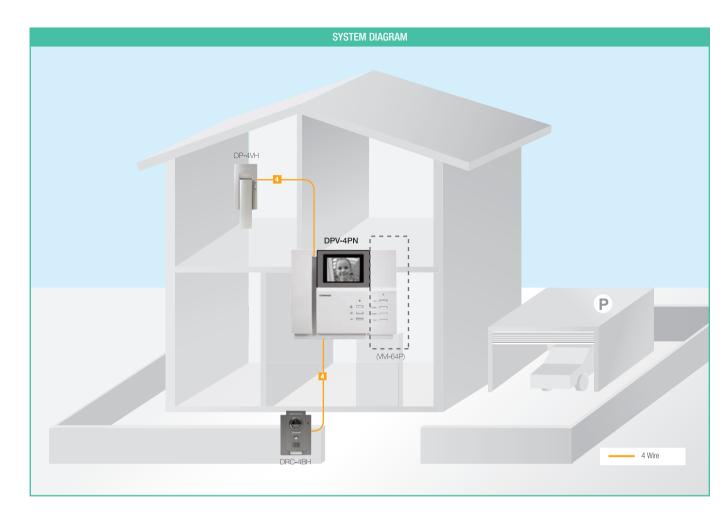

#### Recommended Products

SYSTEM DIAGRAM

22200 \*\*\*

CDV-71BSE

Video Door Phone (Smart View Series)