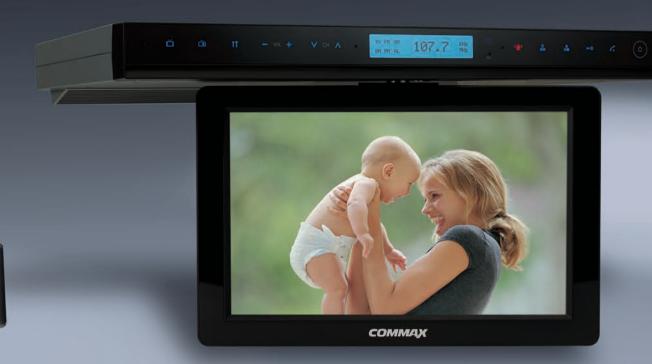

# Smart View Series

Smart view series create more sensations in your life
We call it the innovation of video door pone with marvelous features
World considered it the best design with iF design award

COMMAX proposes you to be with us anytime in your life

# CDV-71BE • Standalone

- Features : Connectable up to 4 cameras / CCTV surveillance / OSD menu control / Visitor image memory (128 cuts) / Additional interphone connectable
- Power source: AC 100-240V(50Hz | 60Hz) / Max 25W
- Wiring: 4 wires
- Wiring distance : Door unit-50m( $\phi$ 0.65)
- **Dimensions** : 314 X 173 X 44 (mm)