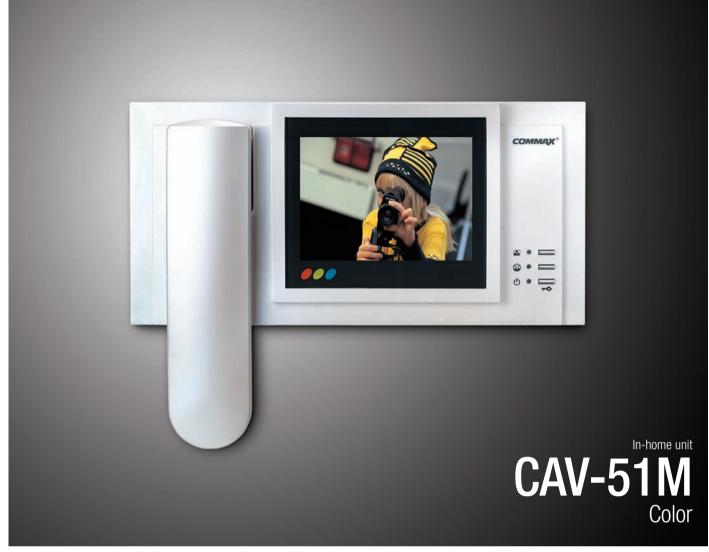

#### Specifications

- Power source : DC 24V-28V, 5A(Supplied from floor distributor)
- Display : 5 inch TFT LCD
- Mounting type : Wall surface mounted type
- Wiring : To floor distributor-6 wires(Talk2, Data1, Power1, Video1, GND1)
- Distance : UTP(  $\phi$ 0.5)50m • Communication : Handset
- On-screen duration : 60 ±30 sec
- Dimension: 285 x 140 x 46(mm)

#### Functions

- Additional 2 video door phones compatible, CAV-51M
- Sub-monitors need an extra power source.
- Monitoring a visitor in common entrance.
- Door lock release