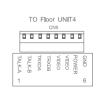

## DRC-nSC/nSB Building lobby phone

#### Specifications

• Power source : DC 24V-28V

• Temparature :-10°C ~ +40°C (14°F ~ 104°F) • Wiring: 8 wires(Talk2, Data2, Video2, Power1, GND1)

• Distance : CCU-BS ~ DRC-nSC/nSB : 100m

• **Dimension**: 140 x 341 x 30 [44](mm)

#### Functions

- Connect up to 4 multi-entry panel per building
- Talk with guard(audio type)
- Connect up to 4 residence per single floor distributor(CCU-FS)
- Connect all multi-entry pannels with main distributor(CCU-BS)

# (1) (3) (B)

DRC-MSC/MSB

Building lobby phone

#### CONNECTING DIAGRAM

#### Specifications

• Power source : DC 24V-28V

• Temparature : -10°C ~ +40°C (14°F ~ 104°F)

• Display: 126 x 64(Key pad type)

• Wiring: 8 wires(Talk2, Data2, Video2, Power1, GND1)

• Distance : CCU-BS ~ DRC-MSC/MSB :100m

• **Dimension**: 140 x 341 x 30 [44](mm)

#### Functions

• Connect up to 4 multi-entry

• Door release by personal identity number.

Talk with guard(audio type)

• Connect up to 4 residence per single floor distributor(CCU-FS)

• Connect all multi-entry panels with main distributor(CCU-BS)