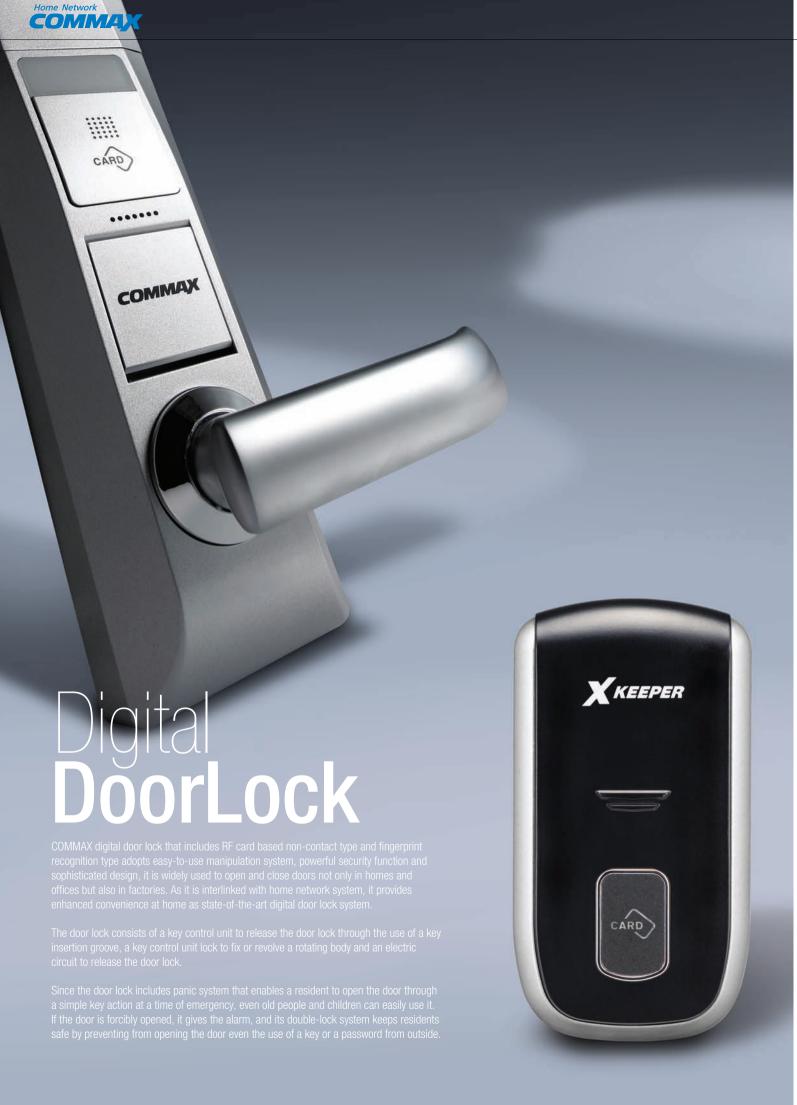

# Video Door Phone

Video door phone can satisfy your needs with home secure functions such as monitoring visitors and recording the image of visitors.

It is featured with easy installation and wiring for various installation environments. As it enables simultaneous communications and telephone calls, users can talk to a security guard and visitors at the door and open the entrance. As image memory is built in, it is possible to check visitors by recording visitors' images. It is adapted powerful security function and easy to use OSD(On-screen display).

In the house, offices and hospitals, video door phone can provide you with remarkable convenience and safety.

CAV-71B

"Smart view" series is one of COMMAX products that can satisfy various clients' needs, launched with unique concept as the first

world's video door phone through COMMAX 40th technology

know-how.
Acquisition of 2008 " iF Design award" proves its design is to a

World first

world-class.