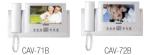

# CAV-71B • World first

• Features : Handset & hands-free / Door answering & monitoring / Room to room call & pause(Expandable up to 20 monitors) / Connectable up to 4 cameras / Visitor image memory(128 cuts) / OSD interface / CCTV surveillance camera / Security : Burglar

# CAV-72B • Dect

- Features : Cord handset & hands-free / Door answering & monitoring / Room to room call & pause(Expandable up to 20 monitors) / Connectable up to 4 cameras / Visitor image memory (128 cuts) / OSD interface / CCTV surveillance camera / Security : Burglar
- Power source : AC 100-240V(50Hz | 60Hz) / Max 17W
- Wiring: 4 wires(Camera+CDS-4CM), 6 wires(CDS-4CM+Door unit)
- Wiring distance : Monitor-20m(  $\phi$ 0.5) Dimensions : 314 X 173 X 44 (mm)