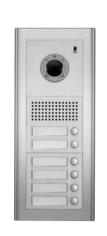

# Multi-Entry System

- 1 cable installation system : Lowest labor cost / Easy installation / Lowest cable cost
- Up to 2,400 households
- Guard station unit supportable
- Digital entry panels
- Customization of operating parametres

### Multi-Entry System wonderful video/audio quality over 40 years

- Easy installation and saving cost with one UTP cable(CAT.5)
- Various room unit selection in color, B/W and audio door phone.
- Various choice of entrance panel in accordance with the number of households (Key button type, simple button type)
- Cover up to 200 households per building and up to 12 buildings (2,400 households)
- Outside distributor is allowed to control a access of this system by connecting up to 4 outside entrance panels.
- Modular in simple button type for easy extension.
- Connectable up to 2 sub units
- (Total 3 in-house units connectable including master unit)
- Research names of each residents through key button.
- Easy recognition at night by white LED lamp(Key pad type)
- Single power covers up to 8 floor distributors.