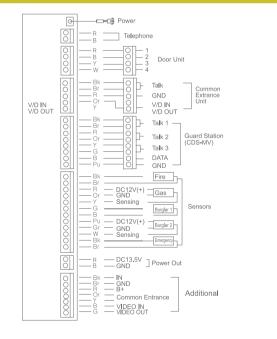

r home life safe.





## Specifications

- Power source : AC100-240V, 18W
- Mounting type : Flush mounted type
- Temperature : 0°C ~ +40°C (32°F ~ 104°F)
- Display : 5 inch color TFT LCD
- Wiring: Bus type with 12 wires(Lobby phone: 4 wires / Guard unit: 8 wires) Individual camera: 4 wires
- On-screen duration : 60 ± 30 sec
- Dimension: 310 x 208 x 32 [63](mm)

## Features

- Compatible with 1.8GHz Wireless telephone (optional)
- Telephone function
- Simple operation though Buttons

## Functions

- Monitoring & talk : Monitoring, Talk with a visitor, Monitoring a visitor in common entrance, Talk between households (Talk with video: optional), Compatible with 1.8GHz wireless telephone, Receiving a telephone call, Door lock release
- Security: Intruder alarm, Fire alarm, Gas leakage alarm



# Recommended Products























# **CAV-502IM** /702IM

# Best popular product

service, such as the alarming of burglar, fire, gas leakage with various sensors as well as access control with a single-card. Event is notified to guard station or refined security company automatically so that it makes your home life safe.





# Specifications

• Power source : DC14V, 3A

• Mounting type : Flush mounted type

• Temperature : 0°C ~ +40°C (32°F ~ 104°F)

• Display: 5 inch / 7 inch wide color TFT LCD

• Wiring: Bus type with 12 wires(Lobby phone: 4 wires / Guard unit: 8 wires) Individual camera: 4 wires

• On-screen duration :  $60 \pm 30$  sec

• Dimension: 310 x 208 x 32 [63](mm)

## Features

- Lighting control by ARS
- Multilingual support(Korean, English, Russian)
- Record