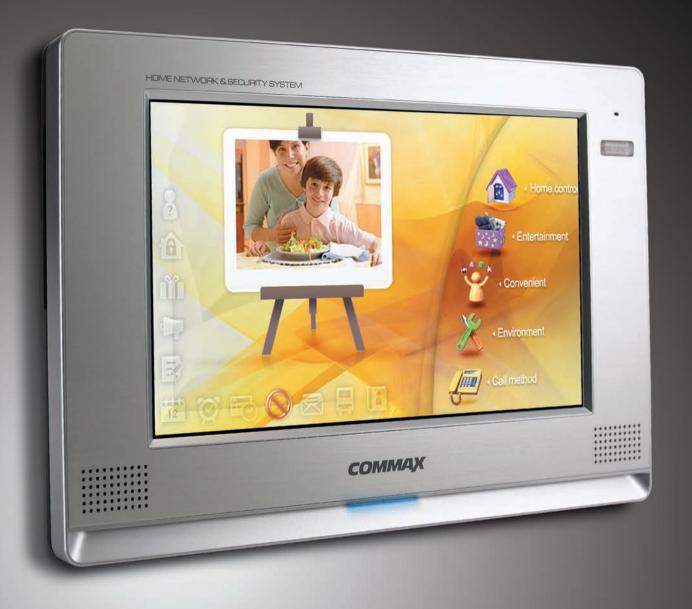

# iF Design Award Product

It reinforces durability and high-grade designed metal body(optional color in silver, dark gray, gold) with aluminum and it keeps wall pad from users' scratch. It allows users to enjoy various home network

## Features

- Elegant aluminum case adaptable in various color (Silver, gold, dark gray)
- GUI adaptable in accordance with users' taste.
- Remote control of device by Mobile, Internet.
- Notification of information in Complex (Public notice, Community)
- Connect to website only for Home network

## Functions

- Monitoring & talk : Monitoring, Talk with a visitor, Monitoring a visitor in common entrance, Talk between households (Talk with video :optional), Bluetooth-Handy connection, Reviewing the image of a visitor when being away(Optional), Door lock release
- Security: Intruder alarm, Fire alarm, Gas leakage alarm, Connection of security company, Monitoring common area with video surveillance
- Convenience function: 1)Control function: A lighting influence one's sentiment, A gas Valve, A air Conditioner, A heating apparatus, All-put-out lights 2)Additional service(Optional): Home intelligent appliances, Calling elevator, Unmanned home delivery, Speech recognition
- Information display: Voice Memo, Schedule Management, Address directory, Notice of arrival one's car. Weather information, Traffic information, Connection of parking
- Ventilation & healthcare service : Ventilation control, Healthcare control.
- Remote control: Through Mobile, Internet, ARS, Web site(www.ruvie.co.kr)