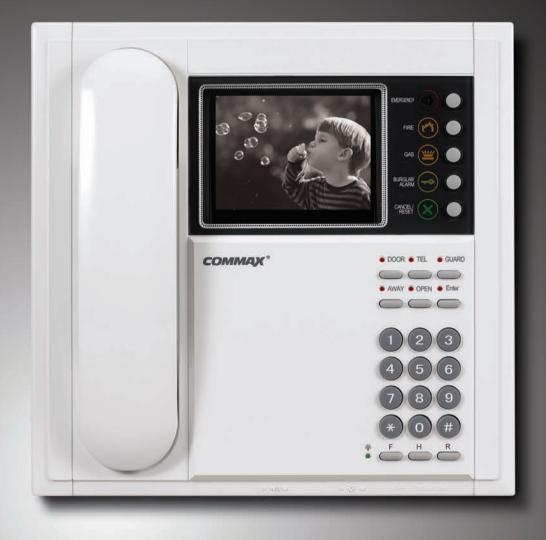

# Home Vetwork

It exchanges data not only with the interior of a house (rooms/ a living room/ a kitchen) but also with the exterior by comprehensively connecting to all appliances at home (home automation system, home appliances and information devices). It is an integrated system that supports security system, various text information, SMS, video memory, home delivery and excellent performance in efficiency, stability and cost-effectiveness. It is the best device supporting, ARS and safe network management service.

# **CDP-1020A**

# iF Design Award Product

It reinforces durability and high-grade designed metal body(optional color in silver, dark gray, gold) with aluminum and it keeps wall pad from users' scratch. It allows users to enjoy various home network

# Specifications

• Power source : DC14.5V, 1.5A

• Power supply: SR819A

• Mounting type : Flush mounted type

• Temperature : 0°C ~ +50°C (32°F ~ 122°F)

• Display: 10.2 inch wide color TFT LCD & GUI by touch screen

• Wiring: LAN (CAT. 5e)

• Connector : RS-485 or PLC

• Image Record : 128 cuts

• On-screen duration : 60 ±30 sec

• Dimension: 318 x 215 x 18 [61](mm)

## Features

- Elegant aluminum case adaptable in various color (Silver, gold, dark gray)
- GUI adaptable in accordance with users' taste.
- Remote control of device by Mobile, Internet.
- Notification of information in Complex (Public notice, Community)
- Connect to website only for Home network