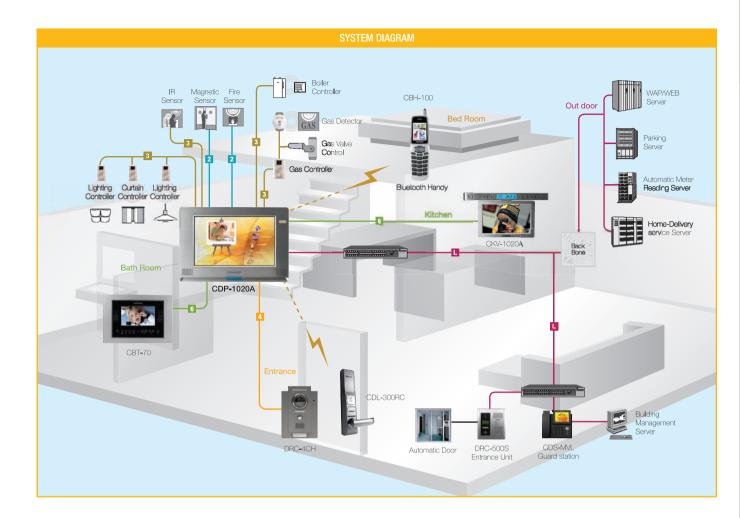

# Home Network System Diagram

Living Room

• Features
-Control : Gas valve, lighting, curtain, boiler appliance, mobile handy

-Management : Health care, parking, delivery, remote metering check

-Security: Fire, burglar, gas leakage

-Remote control: WAP / WEB / ARS

-Video phone : Door answering & monitoring, door release, GUI control telephone, home service, touch screen

• Wiring: LAN (CAT.5)

• **Power** : DC14.5V

• **Dimensions**: 318 X 215 X 18 [61] (mm)