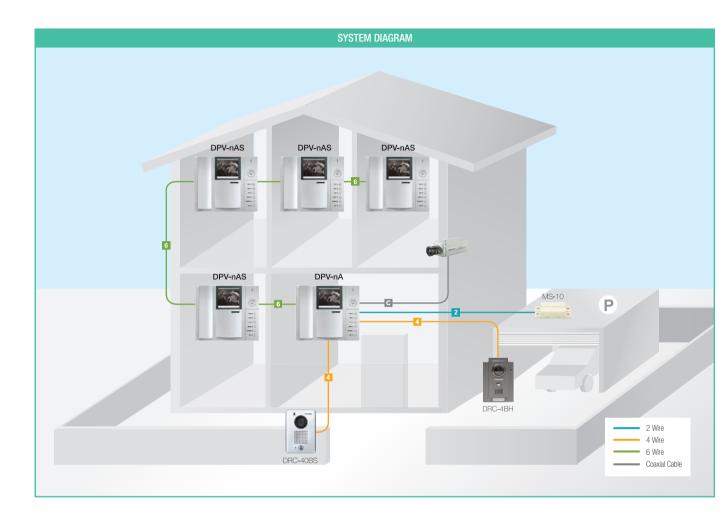

# DPV-nA/nAS(Slave)

Classic Mania

Fashionable design matches to various interiors. Monitoring up to 3 cameras and talking to visitors anywhere in a house With 64 visitor's image record, you see who visit your home.

#### Specifications

- Power source : AC 100V-240V, 50/60Hz(Free voltage) / 19W
- Display : 4 inch flat CRT
- Mounting type : Wall surface mounted type
- Wiring: 1)Camera unit: 4 wires 2)Sub monitor : 6 wires
- Distance : To camera unit : 50m(  $\mathcal{D}$ 0.65) / To sub monitor : 20m(  $\mathcal{D}$ 0.65)
- Communication : Handset
- On-screen duration :  $60 \pm 30$  sec
- Temperature : 0°C ~ +40°C (32°F ~ 104°F)
- Image record : 128 cuts(CDV-50AM)
- Dimension : 240 x 208 x 57(mm)

#### Features

- Connectable up to 5 monitors and 3 cameras
- Security zone by magnetic sensors (Recommended product : MS-10
- Up to 3 cameras(Inter-choice : CCTV camera or door camera unit)
- Additional 4 video door phone are compatible DPV-nAS. · Reviewing the image of a visitor when being away
- Easy control with OSD menu

#### Functions

- Built in image memory
- Security : Intruder alarm
- Monitoring a entrance
- Talk with a visitor
   Intercom function