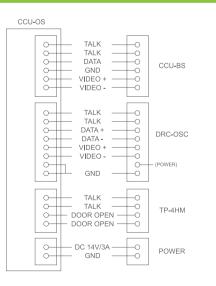

# CCU-BS Building distributor

#### CONNECTING DIAGRAM

#### Specifications

• Power source : DC 24V-28V, 5A

• Power consumption : Stand by-215mA / Operating 1.3A

• Wiring: 1)CCU-BS to CCU-FS: 8 wires 2)CCU-BS to Lobby phone: 6 wires

• Distance : 1)CCU-BS to last CCU-FS : 200m / CCU-BS to entry panel, within 20m on normal power operation(Using separate power supply

maximum of up to 100m)

2)Wiring can be used with one UTP cable(CAT 5.) to entry panel.