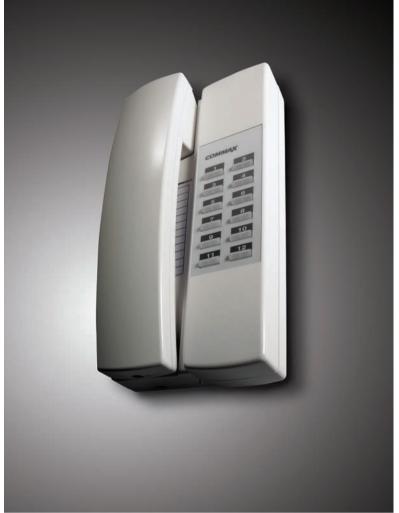

#### Telephone video door phone

an original and Stylish look.

White pearl is used to emphasize its luxurious design, it is suitable for various interiors.

Making a call makes user convenient life

#### Specifications

- Power source : AC 100V-240V, 50/60Hz(Free voltage) / 15W
- Display : 5 inch TFT LCD
- Mounting type : Wall surface mounted type
- Wiring: 1)Camera unit: 4 wires 2)Guard unit (CLS-10): 12 wires
- **Distance** : To camera unit :  $50m(\phi 0.65)$
- Communication : Handset
- On-screen duration : 60 ± 30 sec
- Temperature : 0°C ~ +40°C (32°F ~ 104°F)
- **Dimension**: 285 x 140 x 46(mm)

#### Functions

- Telephone function
- Guard station talk(CLS-10 only)
- Monitoring a entrance
- Talk with a visitor
- Door lock release

COLOR VIDEO DOOR PHONE

CDV-50/50D (DC type)

SIMPLE MANIA

It offers you a convenient life as seeing visitors before opening the door. Simple style with powerful functions shall match your home in modern.