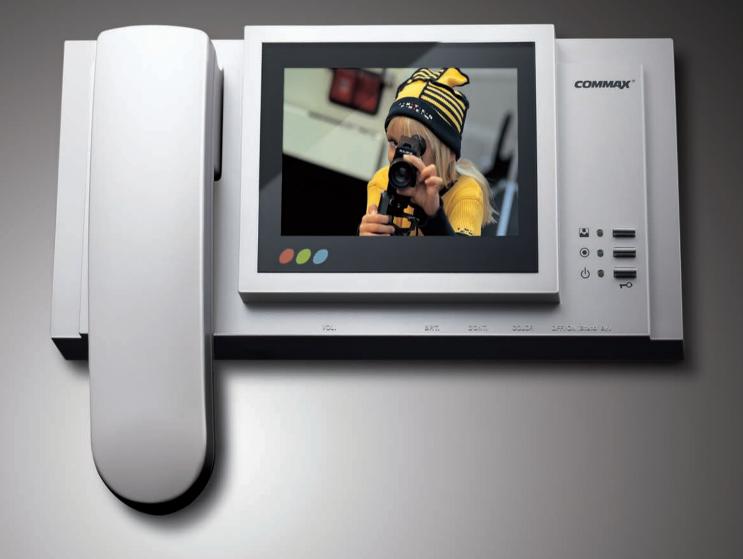

#### Functions

- Telephone function
- Guard station talk(CLS-10 only)
- Monitoring a entrance
- Talk with a visitor
- Door lock release

COLOR VIDEO DOOR PHONE

CDV-50/50D (DC type)

SIMPLE MANIA

It offers you a convenient life as seeing visitors before opening the door. Simple style with powerful functions shall match your home in modern.

#### Specifications

• Power source : AC 100V-240V, 50/60Hz(Free voltage) /15W

• Display : 5 inch TFT LCD

Mounting type : Wall surface mounted type

• Wiring: 1)Camera unit: 4 wires 2)Interphone: 4 wires

 Distance : To camera unit : 50m( $\phi$ 0.65) / To interphone : 20m( $\phi$ 0.65)

• Communication : Handset
• On-screen duration : 60 ± 30 sec
• Temperature : 0°C ~ +40°C (32°F ~ 104°F)

• **Dimension**: 285 x 140 x 46(mm)

#### Features

Optional installation by using AC or DC power supply product(CDV-50/50D)

• Interphone extension available DP-4VH or DP-4VR

#### Functions

- Monitoring a entrance
- Talk with a visitor
- Intercom function(DP-4VH or DP-4VR)
- Door lock release