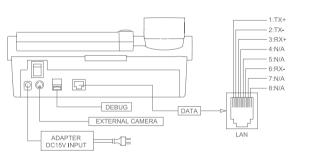

# Specifications

• Power source : DC14.5V, 1.5A

• Power supply: SR819A

• Mounting type : Flush mounted type

• Temperature : 0°C ~ +50°C (32°F ~ 122°F)

• Display: 10.2 inch wide color TFT LCD & GUI by touch screen

• Wiring: LAN (CAT. 5e)

• Connector : RS-485 or PLC

• Image Record : 128 cuts

• On-screen duration : 60 ±30 sec

• Dimension: 318 x 215 x 18 [61](mm)

## Features

- Elegant aluminum case adaptable in various color (Silver, gold, dark gray)
- GUI adaptable in accordance with users' taste.
- Remote control of device by Mobile, Internet.
- Notification of information in Complex (Public notice, Community)
- Connect to website only for Home network

## Functions

- Monitoring & talk : Monitoring, Talk with a visitor, Monitoring a visitor in common entrance, Talk between households (Talk with video :optional), Bluetooth-Handy connection, Reviewing the image of a visitor when being away(Optional), Door lock release
- Security: Intruder alarm, Fire alarm, Gas leakage alarm, Connection of security company, Monitoring common area with video surveillance
- Convenience function: 1)Control function: A lighting influence one's sentiment, A gas Valve, A air Conditioner, A heating apparatus, All-put-out lights 2)Additional service(Optional): Home intelligent appliances, Calling elevator, Unmanned home delivery, Speech recognition
- Information display: Voice Memo, Schedule Management, Address directory, Notice of arrival one's car. Weather information, Traffic information, Connection of parking
- Ventilation & healthcare service : Ventilation control, Healthcare control.
- Remote control: Through Mobile, Internet, ARS, Web site(www.ruvie.co.kr)