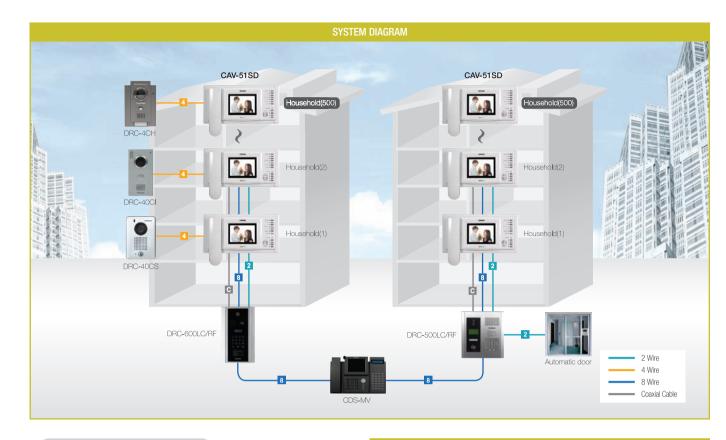

# Home Network System

# Home Network System Diagram

Living Room

• Features
-Control : Gas valve, lighting, curtain, boiler appliance, mobile handy

-Management : Health care, parking, delivery, remote metering check

-Security: Fire, burglar, gas leakage

-Remote control: WAP / WEB / ARS

-Video phone : Door answering & monitoring, door release, GUI control telephone, home service, touch screen

• Wiring: LAN (CAT.5)

• **Power** : DC14.5V

• **Dimensions**: 318 X 215 X 18 [61] (mm)