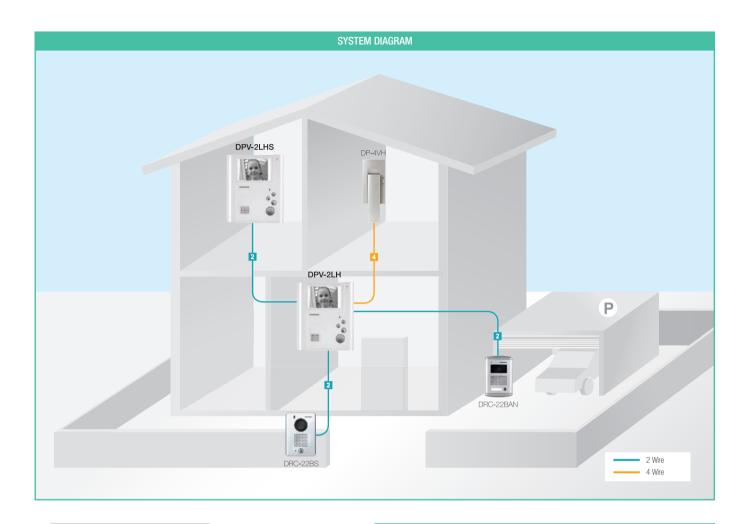

#### Recommended Products

SYSTEM DIAGRAM

22200 \*\*\*

CDV-71BSE

Video Door Phone (Smart View Series)