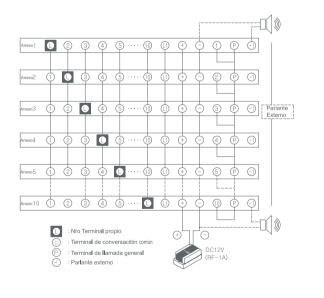

### Multi-Entry System wonderful video/audio quality over 40 years

- Easy installation and saving cost with one UTP cable(CAT.5)
- Various room unit selection in color, B/W and audio door phone.
- Various choice of entrance panel in accordance with the number of households (Key button type, simple button type)
- Cover up to 200 households per building and up to 12 buildings (2,400 households)
- Outside distributor is allowed to control a access of this system by connecting up to 4 outside entrance panels.
- Modular in simple button type for easy extension.
- Connectable up to 2 sub units
- (Total 3 in-house units connectable including master unit)
- Research names of each residents through key button.
- Easy recognition at night by white LED lamp(Key pad type)
- Single power covers up to 8 floor distributors.

#### Specifications

- Power source : DC 24V-28V, 5A(Supplied from floor distributor)
- Display : 5 inch TFT LCD
- Mounting type : Wall surface mounted type
- Wiring : To floor distributor-6 wires(Talk2, Data1, Power1, Video1, GND1)
- Distance : UTP(  $\phi$ 0.5)50m • Communication : Handset
- On-screen duration : 60 ±30 sec
- Dimension: 285 x 140 x 46(mm)

#### Functions

- Additional 2 video door phones compatible, CAV-51M
- Sub-monitors need an extra power source.
- Monitoring a visitor in common entrance.
- Door lock release