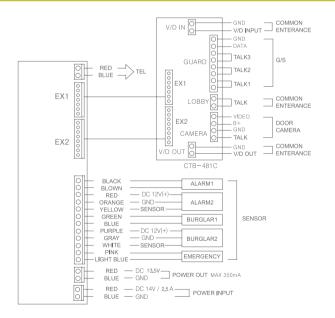

res(Lobby phone: 4 wires / Guard unit: 8 wires) Individual camera: 4 wires

• Image Record : 128 cuts

• On-screen duration :  $60 \pm 30$  sec

• Dimension: 308 x 200 x 20 [61](mm)

## Features

- ARS control(CAV-706IM)
- Record visitor's images(CAV-706M/MTM/IM)
- On screen display(OSD) interface(CAV-706IM)

# Functions

- Monitoring & talk : Monitoring, Talk with a visitor, Monitoring a visitor in common entrance, Talk between households (Talk with video: optional), Compatible with 1.8GHz wireless telephone, Telephone function, Monitoring image of a visitor when being away, Door lock release
- Security: Intruder alarm, Fire alarm, Gas leakage alarm, Connection of security
- Convenience function: All-put-out lights, Reviewing the alarm of a visitor when being away
- Remote control : ARS



# Recommended Products























# **CAV-501D**

# Best popular product

COMMAX Home Automation is compatible with a lobby phone, a kitchen TV, sub-unit, bathroom unit, designed to run a intelligent service, such as the alarming of burglar, fire, gas leakage with various sensors as well as access control with a single-card. Event is notified to guard station or refined security company automatically so that it makes your home life safe.





Company Overview

# Specifications

- Power source : AC100-240V, 18W
- Mounting type : Flush mounted type
- Temperature : 0°C ~ +40°C (32°F ~ 104°F)
- Display : 5 inch color TFT LCD
- Wiring: Bus type with 12 wires(Lobby phone: 4 wires / Guard unit: 8 wires) Individual camera: 4 wires
- On-screen duration :  $60 \pm 30$  sec
- Dimension: