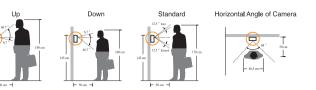

# Home Network System Diagram

Living Room

• Features
-Control : Gas valve, lighting, curtain, boiler appliance, mobile handy

-Management : Health care, parking, delivery, remote metering check

-Security: Fire, burglar, gas leakage

-Remote control: WAP / WEB / ARS

-Video phone : Door answering & monitoring, door release, GUI control telephone, home service, touch screen

• Wiring: LAN (CAT.5)

• **Power** : DC14.5V

• **Dimensions**: 318 X 215 X 18 [61] (mm)