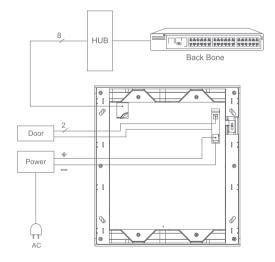

# Specifications

• Power source : DC14.5V, 1.5A

• Power supply: SR819A

• Mounting type : Flush mounted type

• Temperature : 0°C ~ +50°C (32°F ~ 122°F)

• Display: 10.2 inch wide color TFT LCD & GUI by touch screen

• Wiring: LAN (CAT. 5e)

• Connector : RS-485 or PLC

• Image Record : 128 cuts

• On-screen duration : 60 ±30 sec

• Dimension: 318 x 215 x 18 [61](mm)

## Features

- Elegant aluminum case adaptable in various color (Silver, gold, dark gray)
- GUI adaptable in accordance with users' taste.
- Remote control of device by Mobile, Internet.
- Notification of information in Complex (Public notice, Community)
- Connect to website only for Home network

## Functions

- Monitoring & talk : Monitoring, Talk with a visitor, Monitoring a visitor in common entrance, Talk between households (Talk with video :optional), Bluetooth-Handy connection, Reviewing the image of a visitor when being away(Optional), Door lock release
- Security: Intruder alarm, Fire alarm, Gas leakage alarm, Connection of security company, Monitoring common area with video surveillance
- Convenience function: 1)Control function: A lighting influence one's sentiment, A gas Valve, A air Conditioner, A heating apparatus, All-put-out lights 2)Additional service(Optional): Home intelligent appliances, Calling elevator, Unmanned home delivery, Speech recognition
- Information display: Voice Memo, Schedule Management, Address directory, Notice of arrival one's car. Weather information, Traffic information, Connection of parking
- Ventilation & healthcare service : Ventilation control, Healthcare control.
- Remote control: Through Mobile, Internet, ARS, Web site(www.ruvie.co.kr)