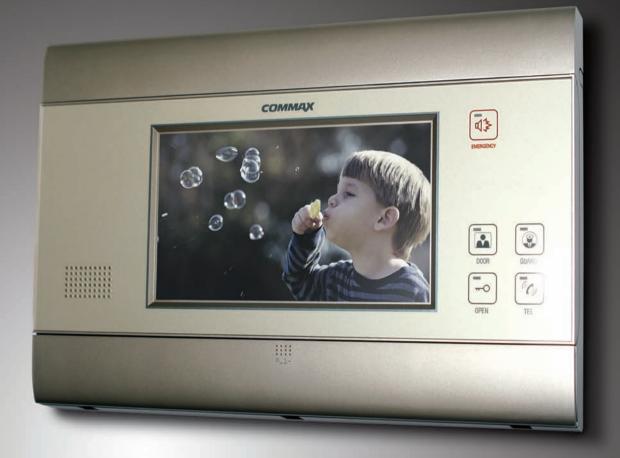

# Smart View Series

Smart view series create more sensations in your life
We call it the innovation of video door pone with marvelous features
World considered it the best design with iF design award

COMMAX proposes you to be with us anytime in your life

# CDV-71BE • Standalone

- Features : Connectable up to 4 cameras / CCTV surveillance / OSD menu control / Visitor image memory (128 cuts) / Additional interphone connectable
- Power source: AC 100-240V(50Hz | 60Hz) / Max 25W
- Wiring: 4 wires
- Wiring distance : Door unit-50m( $\phi$ 0.65)
- **Dimensions** : 314 X 173 X 44 (mm)

# **CDV-71BSE** • Security

- Features : Security-4 zones / Connectable up to 4 cameras / CCTV surveillance / Security(Burglar) / OSD menu control / Visitor image memory (128 cuts) / Additional interphone connectable
- Power source : AC 100-240V(50Hz | 60Hz) / Max 25W
- Wiring: 4 wires
- Wiring distance : Door unit-50m( $\phi$ 0.65)
- Dimensions: 314 X 173 X 44 (mm)