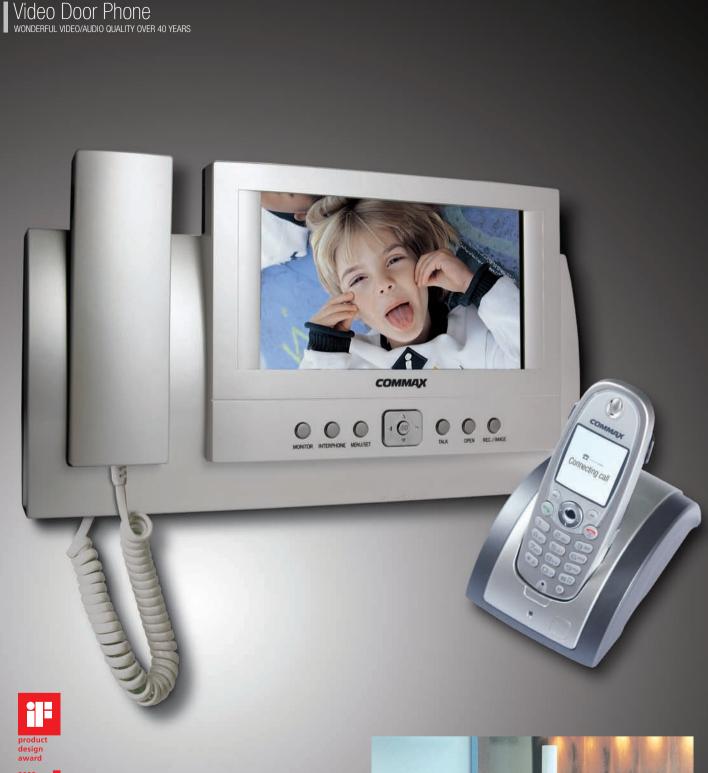

# Video Door Phone

Video door phone can satisfy your needs with home secure functions such as monitoring visitors and recording the image of visitors.

It is featured with easy installation and wiring for various installation environments. As it enables simultaneous communications and telephone calls, users can talk to a security guard and visitors at the door and open the entrance. As image memory is built in, it is possible to check visitors by recording visitors' images. It is adapted powerful security function and easy to use OSD(On-screen display).

In the house, offices and hospitals, video door phone can provide you with remarkable convenience and safety.

CAV-71B

"Smart view" series is one of COMMAX products that can satisfy various clients' needs, launched with unique concept as the first

world's video door phone through COMMAX 40th technology

know-how.
Acquisition of 2008 " iF Design award" proves its design is to a

World first

world-class.