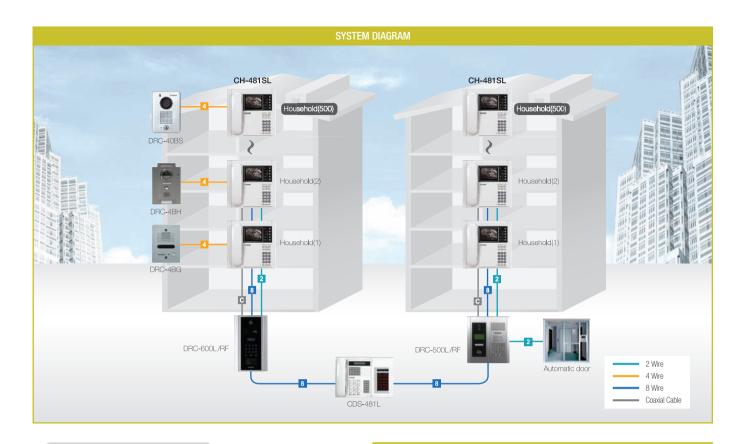

# Home Network System CONNECTING DIAGRAM

# All lan type

600LC/RF DRC-600LC DRC-500LC/RF I

Home Network
COMMAX