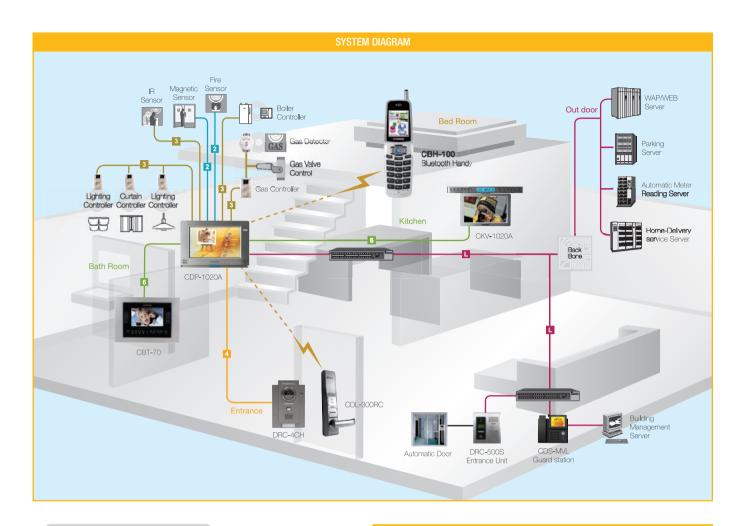

# Home Network System

# Home Network System Diagram

Living Room

• Features
-Control : Gas valve, lighting, curtain, boiler appliance, mobile handy

-Management : Health care, parking, delivery, remote metering check

-Security: Fire, burglar, gas leakage

-Remote control: WAP / WEB / ARS

-Video phone : Door answering & monitoring, door release, GUI control telephone, home service, touch screen

• Wiring: LAN (CAT.5)

• **Power** : DC14.5V

• **Dimensions**: 318 X 215 X 18 [61] (mm)