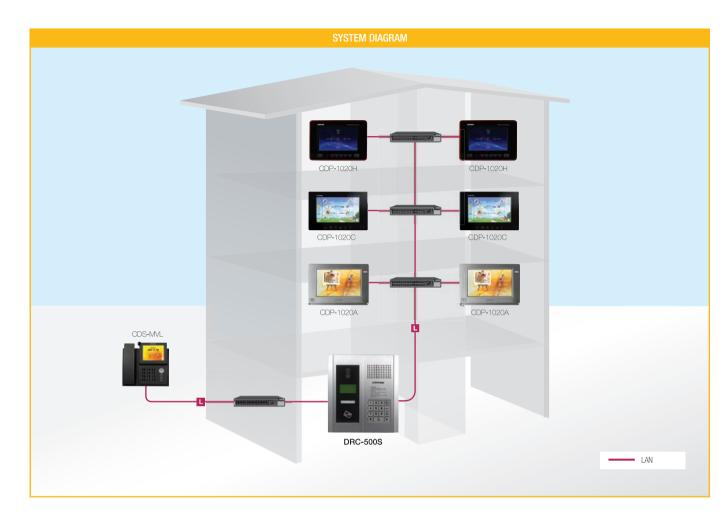

ght and to focus its elegant design. Access by PIN, RF card as well as finger scan is applicable.





# Specifications

• Power source : DC14V, 3A

• Mounting type : Flush mounted type

• Temperature : -10°C  $\sim$  +50°C (14°F  $\sim$  122°F)

• Display : 5 inch color TFT LCD • Wiring: LAN (CAT. 5e)

• Video and voice transmission way : MPEG-4(Video) / G.729(Voice)

• On-screen duration : 60 ± 30 sec • Dimension: 212 x 362 x 22 [63](mm)

# Features

- LAN type lobby phone
- Multilingual support(Korean, English, Spanish, Russian)
- Access by pin, RF card, finger scan

# Functions

- · Monitoring and talk with a visitor
- Talk with guard station, door lock release
- Each pin setting per a house
- RF card and finger scanning setting



# Recommended Products













# **DRC-500S**





Company Overview

# Specifications

- Power source : DC14V, 3A
- Mounting type : Flush mounted type
- Temperature : -10°C ~ +50°C (14°F ~ 122°F)
- Display : 5 inch color TFT LCD
- Wiring: LAN (CAT. 5e)
- Video and voice transmission way : MPEG-4(Video) / G.729(Voice)
- On-screen duration : 60 ± 30 sec
- **Dimension**: 250 x 276 x 12 [61](mm)

# Features

- LAN type lobby phone
- Multilingual support(Korean, English, Spanish, Russian)
- Access by pin, RF card, finger scan

# Functions

- Monitoring and talk with a visitor
- Talk with guard station, door lock release
- Each pin setting per a house



# Recommended Products









Home Network System WONDERFUL VIDEO/AUDIO QUALITY OVER 40 YEARS



# Home Network System CONNECTING DIAGRAM

# All lan type



# Home Network System CONNECTING