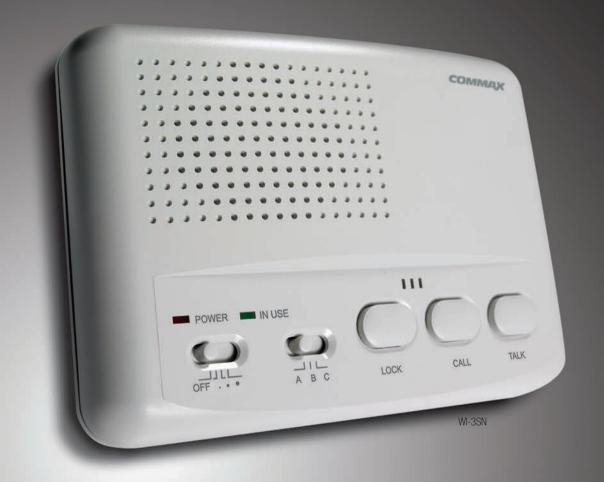

# Functions

- Calling
- Exchanging
- PAGING
- Speaker phone
- 3 Channel simultaneous communication
- Group call/ broadcasting
- Caller ID display on FND display
- Privacy function
- Expandable up to 90 pcs



#### CONNECTING DIAGRAM

|                   | TP-90AN 1   | TP-90    | 0AN 2       | TP-90AN n |                   |
|-------------------|-------------|----------|-------------|-----------|-------------------|
|                   | +<br>-<br>P |          | +<br><br>P  | + P       |                   |
| RF-2A<br>DC24V/1A | 2           |          | 1           | 1 2       | RF-2A<br>DC24V/1A |
|                   | 3 4 5       |          | 3<br>4<br>5 | 3<br>4    |                   |
|                   | 6           | <u> </u> | 6           | 6         |                   |









# Wireless Intercom WI-2B/3SN/4C

Power line communication

No wiring necessary but simply plug into each AC outlet.

Applicable to anywhere in the house, office, store, factory etc with AC outlet









WI-3SN

#### Specifications

- Power source : AC 100/110/220/230V, 50/60Hz, 200mA
- Wiring : PLC type
- Audio output : 0.5W
- RF output : 0.1W
- Dimension: 1)WI-2B: 144 x 142 x 47(mm) 2)WI-3SN: 186 x 133 x 43(mm) 3)WI-4C: 183 x 137 x 43(mm)

#### Functions

- High Audio quality adopted PLL function (Phase Locked Loop)
- No cross of wires
- · Available to install anywhere with AC outlet
- Enabling long communication through PTT (priority call function)
- Calling to household
- Adjustable sound level
- · Indicating in-use status

#### Recommended Products

• WI-2B: 2 channel

• WI-3SN: 3