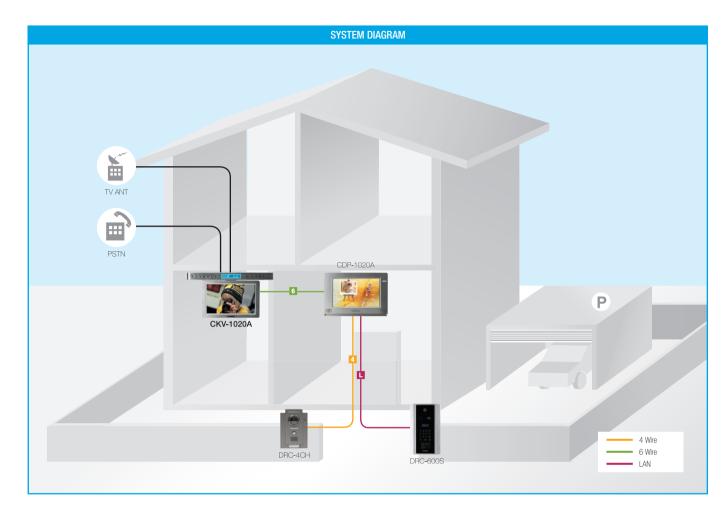

oor camera and a door bell that are installed outside the entrance.

It is characterized by clear images, 270-degree revolution enabling users to watch TV at any angle and convenient receipt of phone calls and checking of visitors in connection with home automation.

And what is more, it is equipped with a convenient speaker phone enabling users to make a phone call in the kitchen, and the telephone number is indicated on LCD at a time of making a call.









# CKV-1020A/700A

#### High elegant design with aluminum

Modern design of metal body with aluminum strengthens durability that keeps from scratch in use. It is characterized by clear images enabling users to watch TV at any angle and convenient receipt of phone calls and checking of visitors in connection with home automation.





#### Specifications

- Power source : AC 100V-240V, 50/60Hz(Free voltage) / 20W
- Display: 10.2 inch / 7 inch TFT LCD
- Wiring : Master unit : 6 wires
- **Distance** : To Master unit :  $30m(\Phi 0.65)$
- Communication : RS-485
- On-screen duration :  $60 \pm 5$  sec
- Audio out out : Max 1Wx2
- Temperature : 0°C ~ +40°C (32°F ~ 104°F)
- Dimension: 400 x 259 x 212 [70](mm)

#### Features

- Connecting door camera makes user convenient to talk with a visitor and open the door.
- The LCD screen is adjustable up/down/left/right directions in high resolution to watch TV
- The LCD panel can get folded completely to the body, no spare it needs when TV off

#### Functions

- Monitoring & Talk with a visitor
- Watching TV & Listening to radio : Watching TV at any direction, Listening to the ster