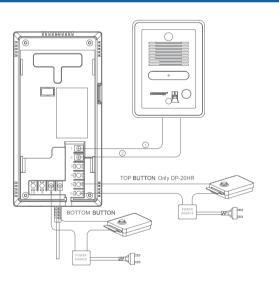

# Multi-Entry System

- 1 cable installation system : Lowest labor cost / Easy installation / Lowest cable cost
- Up to 2,400 households
- Guard station unit supportable
- Digital entry panels
- Customization of operating parametres

### Multi-Entry System wonderful video/audio quality over 40 years

- Easy installation and saving cost with one UTP cable(CAT.5)
- Various room unit selection in color, B/W and audio door phone.
- Various choice of entrance panel in accordance with the number of households (Key button type, simple button type)
- Cover up to 200 households per building and up to 12 buildings (2,400 households)
- Outside distributor is allowed to control a access of this system by connecting up to 4 outside entrance panels.
- Modular in simple button type for easy extension.
- Connectable up to 2 sub units
- (Total 3 in-house units connectable including master unit)
- Research names of each residents through key button.
- Easy recognition at night by white LED lamp(Key pad type)
- Single power covers up to 8 floor distributors.

#### Specifications

- Power source : DC 24V-28V, 5A(Supplied from floor distributor)
- Display : 5 inch TFT LCD
- Mounting type : Wall surface mounted type
- Wiring : To floor distributor-6 wires(Talk2, Data1, Power1, Video1, GND1)
- Distance : UTP(  $\phi$ 0.5)50m • Communication : Handset
- On-screen duration : 60 ±30 sec
- Dimension: 285 x 140 x 46(mm)

#### Functions

- Additional 2 video door phones compatible, CAV-51M
- Sub-monitors need an extra power source.
- Monitoring a visitor in common entrance.
- Door lock release