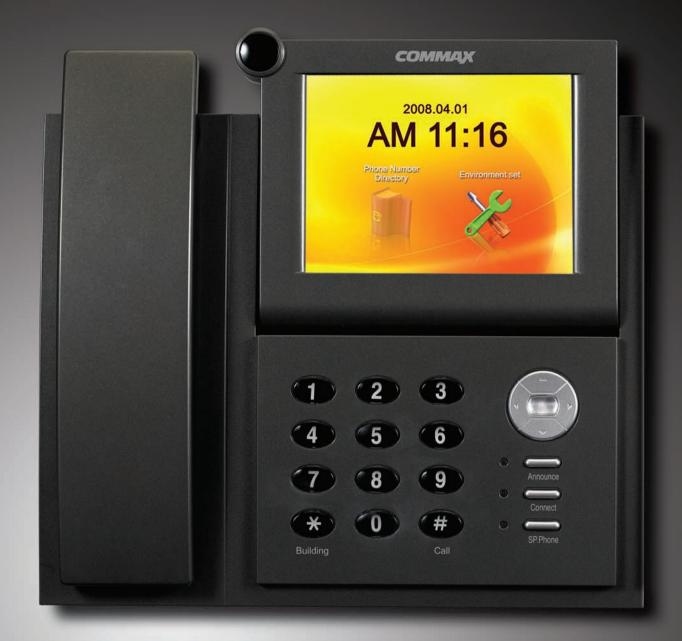

# **CDS-MVL**

# New Guard station

CDS-MVL is a LAN type guard station with 5" TFT color LCD to check a visitor at common entrance. It is a integrated control room to manage event situation effectively in complex.

# Specifications

• Power source : DC15V, 1.5A

• Power supply: SR819A

• Temperature : 0°C ~ +50°C (32°F ~ 122°F)

• Display : 5 inch color TFT LCD

• Wiring: LAN (CAT. 5e)

• On-screen duration : 60 ±30 sec

• **Dimension**: 233 x 223 x 100(mm)

## Features

- LAN type guard unit
- Screening and talking with visitors at common entrance
- 5 inch LCD screen allows user to adjust angle for being able to monitor by optimal quality screen

# Functions

- Calling and talking with household
- Parking management
- · Screening and control over going outside
- Intercommunication between household
- Screening for delivery
- Emergency indication and screening inside house
- Telephone book