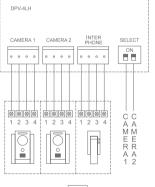

# Puzzle & Blooming in Color

**DPV-4LH** Hands Free B/W Video Door Phone

Easily make your space different with a stylish design Convenient access to the door with a sub monitor