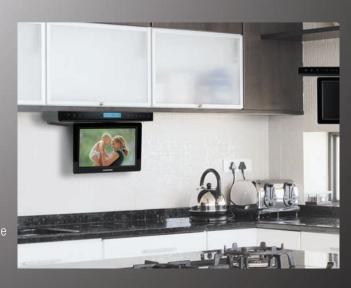

# CAV-706D/706M /706MTM/706IM

Suitable for interior as picture frame type

COMMAX Home Automation is compatible with a lobby phone, a kitchen TV, sub-unit, bathroom unit, designed to run a intelligent service, such as the alarming of burglar, fire, gas leakage with various sensors as well as access control with a single-card. Event is notified to guard station or refined security company automatically so that it makes your home life safe.