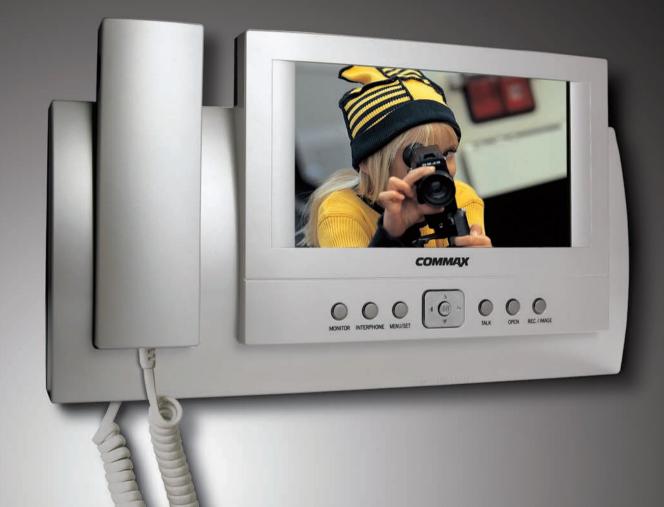

# CDV-72BE

#### Free communication

"Smart view" series is one of COMMAX products that can satisfy various clients' needs, launched with unique concept as the first world's video door phone through COMMAX 40th technology know-how.

Acquisition of 2008 " iF Design award" proves its design is to a world-class.

#### Specifications

• Power source : AC 100V-240V, 50/60Hz(Free voltage) / 17W

• Display: 7 inch wide TFT LCD

• Mounting type : Wall surface mounted type

• Wiring: 1)Camera unit: 4 wires 2)Interphone: 4 wires

• **Distance** : 50m( **Φ**0.65)

• Communication : Handset

• On-screen duration : 60 ± 30 sec

• Temperature : 0°C ~ +40°C (32°F ~ 104°F)

Image record : 128 cuts

• Dimension: 314 x 173 x 44(mm)

#### Functions

• Up to 4 DECT phones per CDV-72BE

• Up to 4 cameras(Inter-choice : CCTV camera or door camera)

Available 1 audio type interphone(DP-4VH or DP-4VR)

• Reviewing the image of a visitor when being away

• 7 inch TFT LCD is applied to see a visitor for high resolution quality.

Intercom function

Monitoring & talk with a visitor

Door lock release

OSD interface