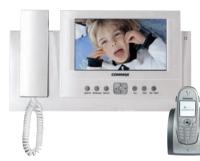

# Video Door Phone

Video door phone can satisfy your needs with home secure functions such as monitoring visitors and recording the image of visitors.

It is featured with easy installation and wiring for various installation environments. As it enables simultaneous communications and telephone calls, users can talk to a security guard and visitors at the door and open the entrance. As image memory is built in, it is possible to check visitors by recording visitors' images. It is adapted powerful security function and easy to use OSD(On-screen display).

In the house, offices and hospitals, video door phone can provide you with remarkable convenience and safety.

CAV-71B

"Smart view" series is one of COMMAX products that can satisfy various clients' needs, launched with unique concept as the first

world's video door phone through COMMAX 40th technology

know-how.
Acquisition of 2008 " iF Design award" proves its design is to a

World first

world-class.