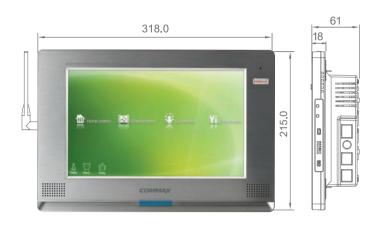

-Remote control: WAP / WEB / ARS

-Video phone : Door answering & monitoring, door release, GUI control telephone, home service, touch screen

• Wiring: LAN (CAT.5)

• **Power** : DC14.5V

• **Dimensions**: 318 X 215 X 18 [61] (mm)

# Specifications

• Power source : DC14.5V, 1.5A

• Power supply: SR819A

• Mounting type : Flush mounted type

• Temperature : 0°C ~ +50°C (32°F ~ 122°F)

• Display: 10.2 inch wide color TFT LCD & GUI by touch screen

• Wiring: LAN (CAT. 5e)

• Connector : RS-485 or PLC

• Image Record : 128 cuts

• On-screen duration : 60 ±30 sec

• Dimension: 318 x 215 x 18 [61](mm)