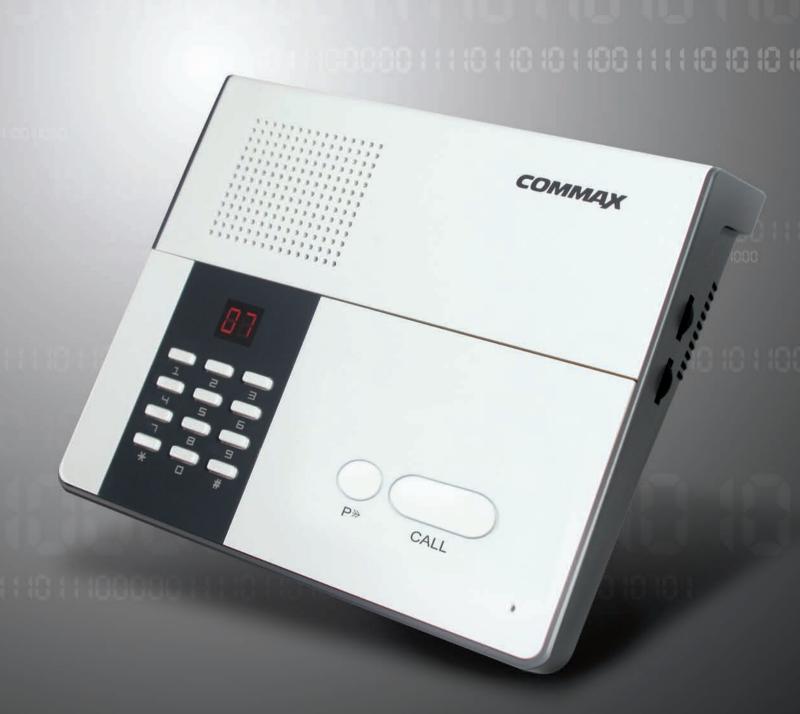

# Digitalizing

& New Fashioned Intercom

CM-810M

Applicable to hospitals, guard station, office environments Assuring the best audio quality at any places

CM-801